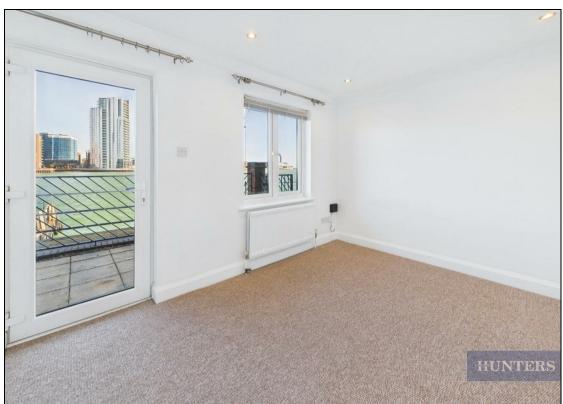

Upon entering the home, you are welcomed by a spacious hallway with a guest cloakroom, leading to an integral garage that offers the potential for conversion into a fourth bedroom, subject to necessary permissions. The ground floor also features a well-proportioned bedroom with a door leading out to a patioed area to look across the waters. Just off the bedroom is an off-suite with a stand-in shower conveniently placed under the stairs. On the first floor, an expansive open-plan lounge, kitchen, and dining area spans from front to back, with large windows that flood the space with natural light, creating a bright and airy ambience. The kitchen boasts ample space and plenty of built-in units, perfect for both everyday living and entertaining. There is also a small balcony to allow to look out onto the scenic horizon. The top floor hosts two generously sized double bedrooms both complemented with ensuites Other benefits to the property include off-road parking and a visitor's parking permit.