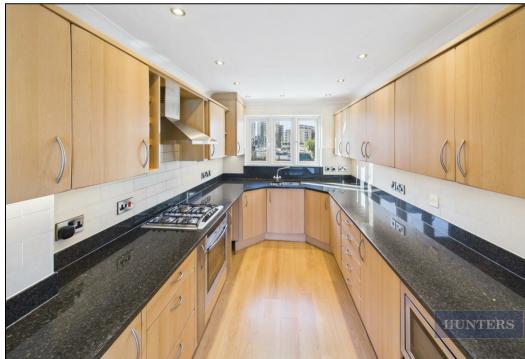

Upon entering the home, you are welcomed by a spacious hallway with a guest cloakroom, leading to an integral garage that offers the potential for conversion into a fourth bedroom, subject to necessary permissions. The ground floor also features a well-proportioned bedroom with a door leading out to a patioed area to look across the waters. Just off the bedroom is an off-suite with a stand-in shower conveniently placed under the stairs. On the first floor, an expansive open-plan lounge, kitchen, and dining area spans from front to back, with large windows that flood the space with natural light, creating a bright and airy ambience. The kitchen boasts ample space and plenty of built-in units, perfect for both everyday living and entertaining. There is also a small balcony to allow to look out onto the scenic horizon. The top floor hosts two generously sized double bedrooms both complemented with ensuites Other benefits to the property include off-road parking and a visitor's parking permit.