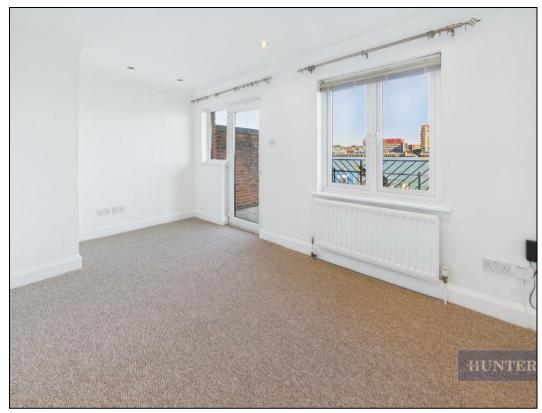

Upon entering the home, you are welcomed by a spacious hallway with a guest cloakroom, leading to an integral garage that offers the potential for conversion into a fourth bedroom, subject to necessary permissions. The ground floor also features a well-proportioned bedroom with a door leading out to a patioed area to look across the waters. Just off the bedroom is an off-suite with a stand-in shower conveniently placed under the stairs. On the first floor, an expansive open-plan lounge, kitchen, and dining area spans from front to back, with large windows that flood the space with natural light, creating a bright and airy ambience. The kitchen boasts ample space and plenty of built-in units, perfect for both everyday living and entertaining. There is also a small balcony to allow to look out onto the scenic horizon. The top floor hosts two generously sized double bedrooms both complemented with ensuites Other benefits to the property include off-road parking and a visitor's parking permit.