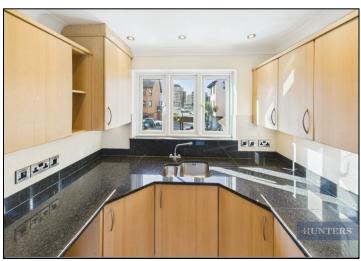

Upon entering the home, you are welcomed by a spacious hallway with a guest cloakroom, leading to an integral garage that offers the potential for conversion into a fourth bedroom, subject to necessary permissions. The ground floor also features a well-proportioned bedroom with a door leading out to a patioed area to look across the waters. Just off the bedroom is an off-suite with a stand-in shower conveniently placed under the stairs. On the first floor, an expansive open-plan lounge, kitchen, and dining area spans from front to back, with large windows that flood the space with natural light, creating a bright and airy ambience. The kitchen boasts ample space and plenty of built-in units, perfect for both everyday living and entertaining. There is also a small balcony to allow to look out onto the scenic horizon. The top floor hosts two generously sized double bedrooms both complemented with ensuites Other benefits to the property include off-road parking and a visitor's parking permit.