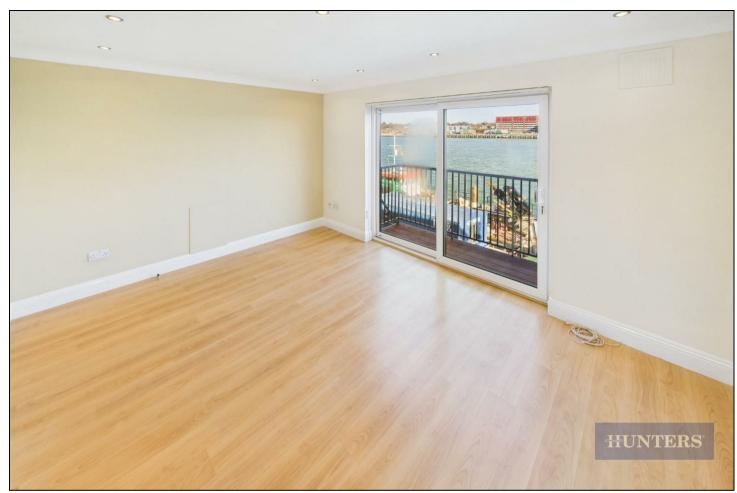

Upon entering the home, you are welcomed by a spacious hallway with a guest cloakroom, leading to an integral garage that offers the potential for conversion into a fourth bedroom, subject to necessary permissions. The ground floor also features a well-proportioned bedroom with a door leading out to a patioed area to look across the waters. Just off the bedroom is an off-suite with a stand-in shower conveniently placed under the stairs. On the first floor, an expansive open-plan lounge, kitchen, and dining area spans from front to back, with large windows that flood the space with natural light, creating a bright and airy ambience. The kitchen boasts ample space and plenty of built-in units, perfect for both everyday living and entertaining. There is also a small balcony to allow to look out onto the scenic horizon. The top floor hosts two generously sized double bedrooms both complemented with ensuites Other benefits to the property include off-road parking and a visitor's parking permit.