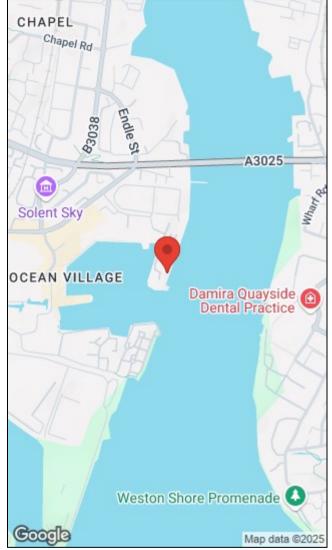

## Calshot Court, Ocean Village, SO14

One of the standout features of this property is its 10-metre mooring located in Ocean Village Marina, renowned as the best marina in the area. Offering 24-hour deep-water access with no lock gates and minimal current, the marina provides excellent shelter from extreme winds.