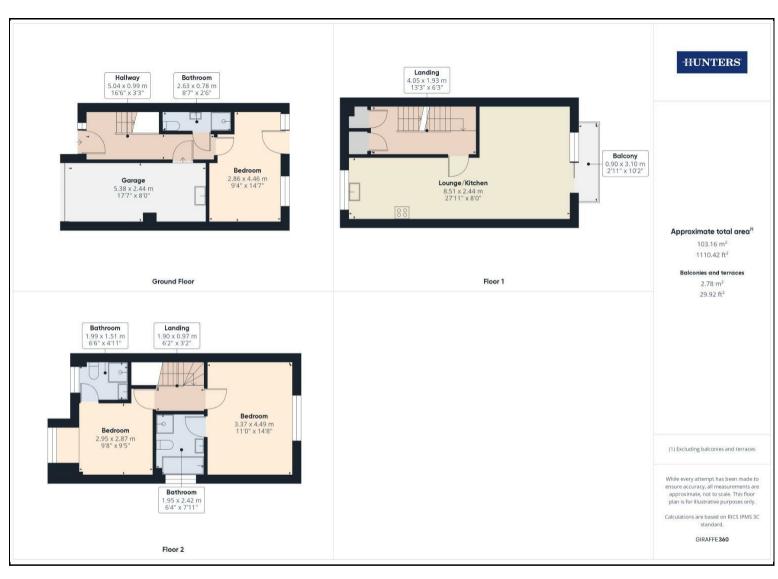

Upon entering the home, you are welcomed by a spacious hallway with a guest cloakroom, leading to an integral garage that offers the potential for conversion into a fourth bedroom, subject to necessary permissions. The ground floor also features a well-proportioned bedroom with a door leading out to a patioed area to look across the waters. Just off the bedroom is an off-suite with a stand-in shower conveniently placed under the stairs. On the first floor, an expansive open-plan lounge, kitchen, and dining area spans from front to back, with large windows that flood the space with natural light, creating a bright and airy ambience. The kitchen boasts ample space and plenty of built-in units, perfect for both everyday living and entertaining. There is also a small balcony to allow to look out onto the scenic horizon. The top floor hosts two generously sized double bedrooms both complemented with ensuites Other benefits to the property include off-road parking and a visitor's parking permit.

## **KEY FEATURES**

- Three Storey Town House
  - 10 Metre Mooring
  - Three Bedrooms
- Dual Aspect Water Views
- Potential for Redevelopment
  - Prestigious Location
    - No Chain
- Integeral Garage and Off Road Parking
  - Balcony and Private Courtyard
    - Far Reaching Water Views