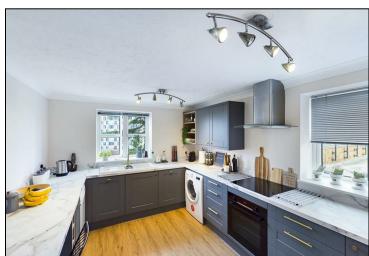

## Per Calendar Month £1,700 Per Calendar Month

A delightful and spacious furnished city centre apartment featuring an impressive roof terrace with southerly and westerly views across the city.

Modern throughout, the property is located on the sixth floor and is accessible via a secure block entry system and includes benefits such as an allocated parking space, white goods, well maintained communal gardens and furnishings. The property comprises entrance hall, two double bedrooms, bathroom, en-suite shower room, lounge/diner and kitchen. Available in May.

## **KEY FEATURES**

- Available in May
- Roof Terrace
- Far Reaching Views
  - Furnished
- En-suite Shower Room
  - Renewed Kitchen
  - Allocated Parking
  - Central Location
  - Secure Block Entry
    - EPC: B