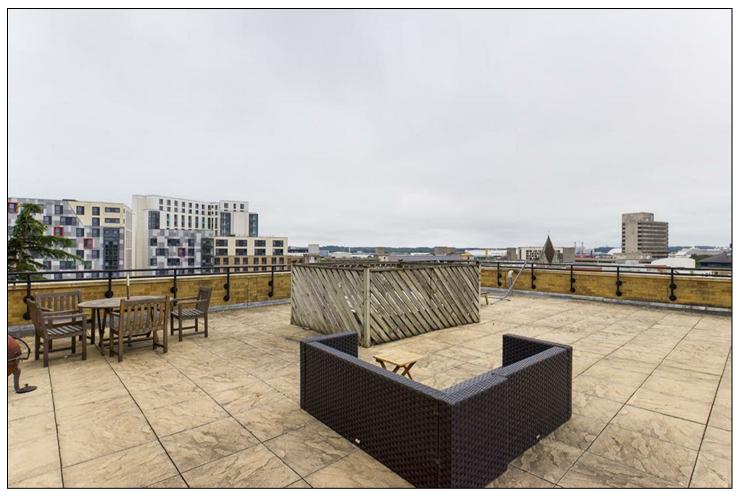

## Per Calendar Month £1,700 Per Calendar Month

A delightful and spacious furnished city centre apartment featuring an impressive roof terrace with southerly and westerly views across the city.

Modern throughout, the property is located on the sixth floor and is accessible via a secure block entry system and includes benefits such as an allocated parking space, white goods, well maintained communal gardens and furnishings. The property comprises entrance hall, two double bedrooms, bathroom, en-suite shower room, lounge/diner and kitchen. Available in May.

## **KEY FEATURES**

- Available in May
- Roof Terrace
- Far Reaching Views
  - Furnished
- En-suite Shower Room
  - Renewed Kitchen
  - Allocated Parking
  - Central Location
  - Secure Block Entry
    - EPC: B