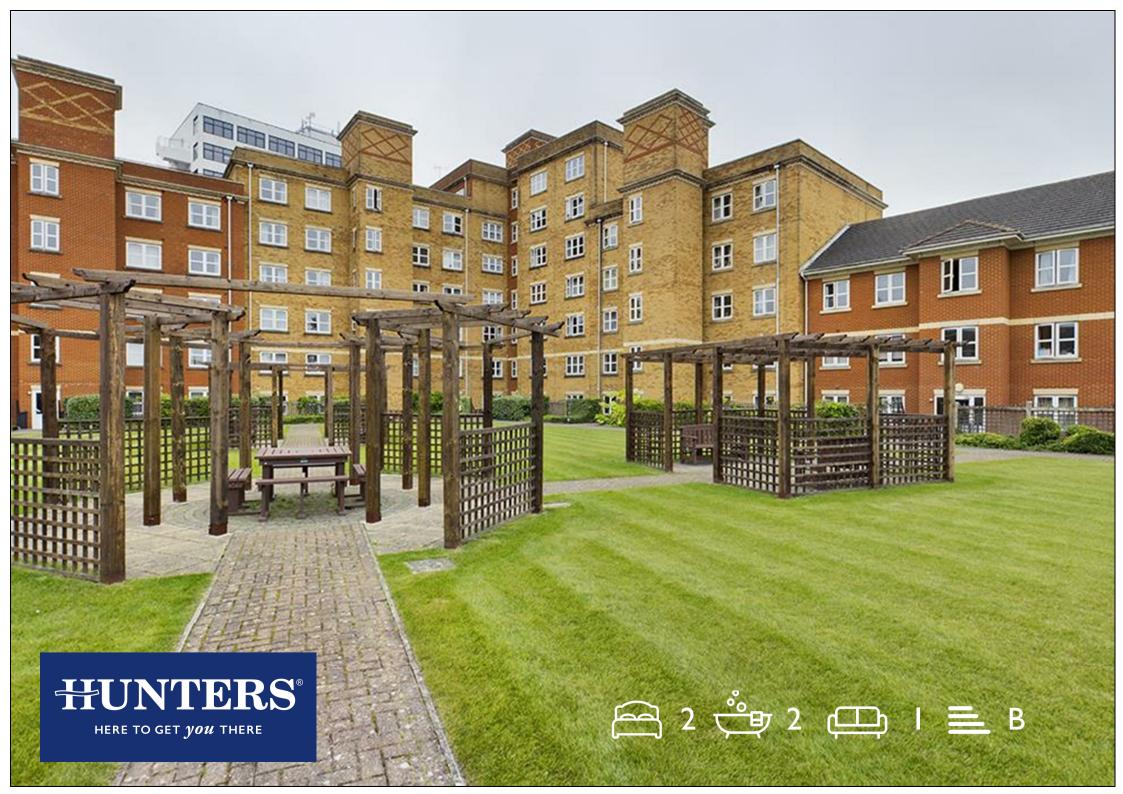

## Per Calendar Month £1,700 Per Calendar Month

A delightful and spacious furnished city centre apartment featuring an impressive roof terrace with southerly and westerly views across the city.

Modern throughout, the property is located on the sixth floor and is accessible via a secure block entry system and includes benefits such as an allocated parking space, white goods, well maintained communal gardens and furnishings. The property comprises entrance hall, two double bedrooms, bathroom, en-suite shower room, lounge/diner and kitchen. Available in May.

## **KEY FEATURES**

- Available in May
- Roof Terrace
- Far Reaching Views
  - Furnished
- En-suite Shower Room
  - Renewed Kitchen
  - Allocated Parking
  - Central Location
  - Secure Block Entry
    - EPC: B