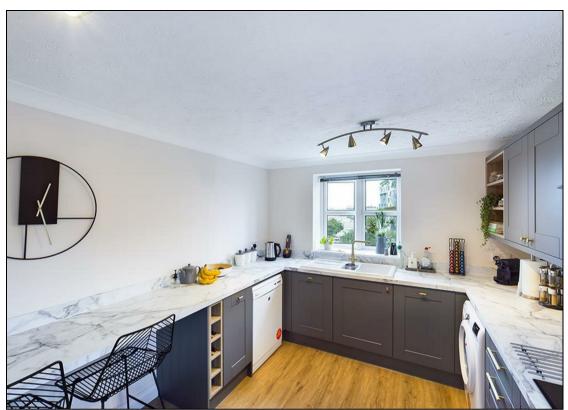

## Per Calendar Month £1,700 Per Calendar Month

A delightful and spacious furnished city centre apartment featuring an impressive roof terrace with southerly and westerly views across the city.

Modern throughout, the property is located on the sixth floor and is accessible via a secure block entry system and includes benefits such as an allocated parking space, white goods, well maintained communal gardens and furnishings. The property comprises entrance hall, two double bedrooms, bathroom, en-suite shower room, lounge/diner and kitchen. Available in May.

## **KEY FEATURES**

- Available in May
- Roof Terrace
- Far Reaching Views
  - Furnished
- En-suite Shower Room
  - Renewed Kitchen
  - Allocated Parking
  - Central Location
  - Secure Block Entry
    - EPC: B