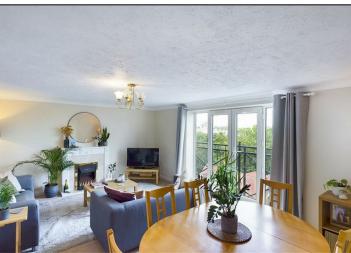

## Per Calendar Month £1,700 Per Calendar Month

A delightful and spacious furnished city centre apartment featuring an impressive roof terrace with southerly and westerly views across the city.

Modern throughout, the property is located on the sixth floor and is accessible via a secure block entry system and includes benefits such as an allocated parking space, white goods, well maintained communal gardens and furnishings. The property comprises entrance hall, two double bedrooms, bathroom, en-suite shower room, lounge/diner and kitchen. Available in May.

## **KEY FEATURES**

- Available in May
- Roof Terrace
- Far Reaching Views
  - Furnished
- En-suite Shower Room
  - Renewed Kitchen
  - Allocated Parking
  - Central Location
  - Secure Block Entry
    - EPC: B