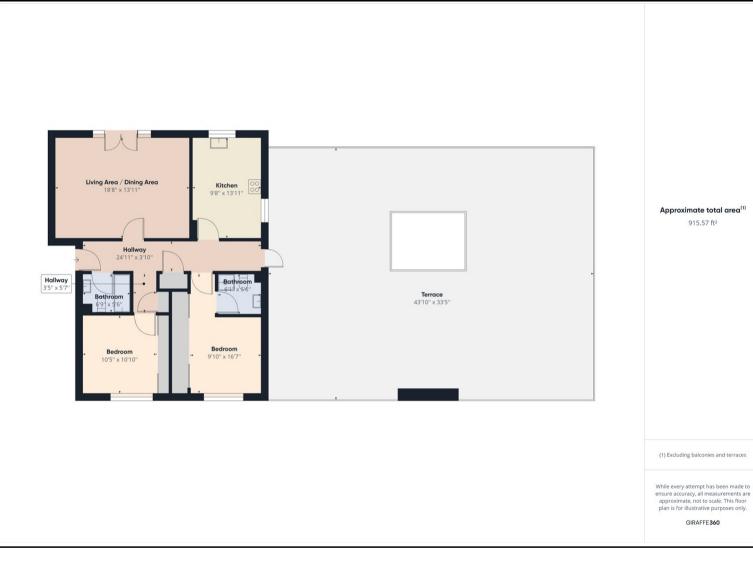

## Per Calendar Month £1,700 Per Calendar Month

A delightful and spacious furnished city centre apartment featuring an impressive roof terrace with southerly and westerly views across the city.

Modern throughout, the property is located on the sixth floor and is accessible via a secure block entry system and includes benefits such as an allocated parking space, white goods, well maintained communal gardens and furnishings. The property comprises entrance hall, two double bedrooms, bathroom, en-suite shower room, lounge/diner and kitchen. Available in May.

## **KEY FEATURES**

- Available in May
- Roof Terrace
- Far Reaching Views
  - Furnished
- En-suite Shower Room
  - Renewed Kitchen
  - Allocated Parking
  - Central Location
  - Secure Block Entry
    - EPC: B