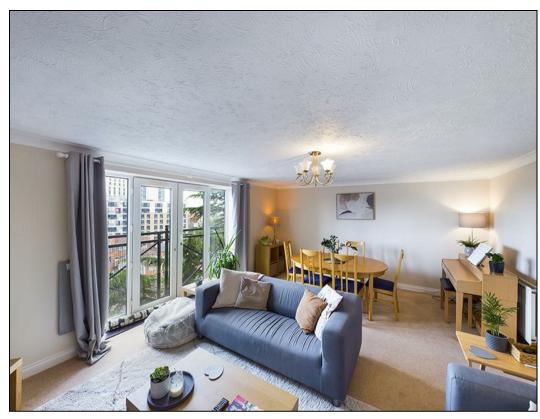

## Per Calendar Month £1,700 Per Calendar Month

A delightful and spacious furnished city centre apartment featuring an impressive roof terrace with southerly and westerly views across the city.

Modern throughout, the property is located on the sixth floor and is accessible via a secure block entry system and includes benefits such as an allocated parking space, white goods, well maintained communal gardens and furnishings. The property comprises entrance hall, two double bedrooms, bathroom, en-suite shower room, lounge/diner and kitchen. Available in May.

## **KEY FEATURES**

- Available in May
- Roof Terrace
- Far Reaching Views
  - Furnished
- En-suite Shower Room
  - Renewed Kitchen
  - Allocated Parking
  - Central Location
  - Secure Block Entry
    - EPC: B