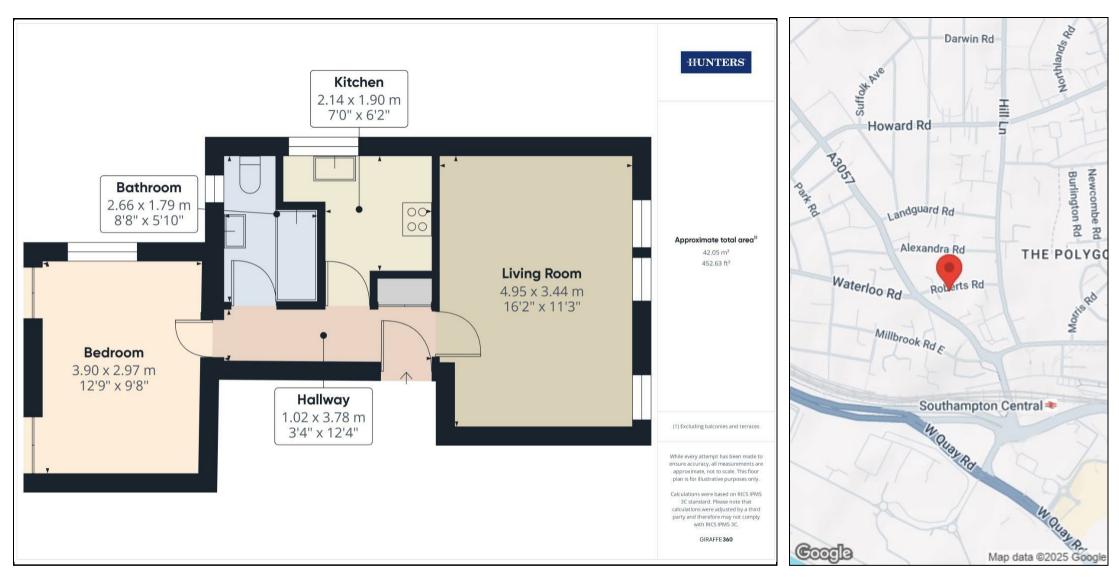

## Per Calendar Month £975 Per Calendar Month

\*\*Newly refurbished\*\* This one bedroom first floor flat conversion located off of Hill Lane, within walking distance of West Quay and Southampton Train Station. Accommodation comprises of a good size lounge, kitchen, double bedroom complete with ample storage and a modern bathroom. Gas central heating. Security intercom. Allocated parking for one car. Suited for a professional or couple.

## **KEY FEATURES**

- Newly Refurbished
  - One Bedroom
- Allocated Parking
  - Ground Floor
  - Unfurnished
- Modern Throughout
  - Central Location
- Ideal for a Single Professional or a Couple

35 Bedford Place, Southampton, Hampshire, SO15 2DG | 02380 987720 southampton@hunters.com | www.hunters.com