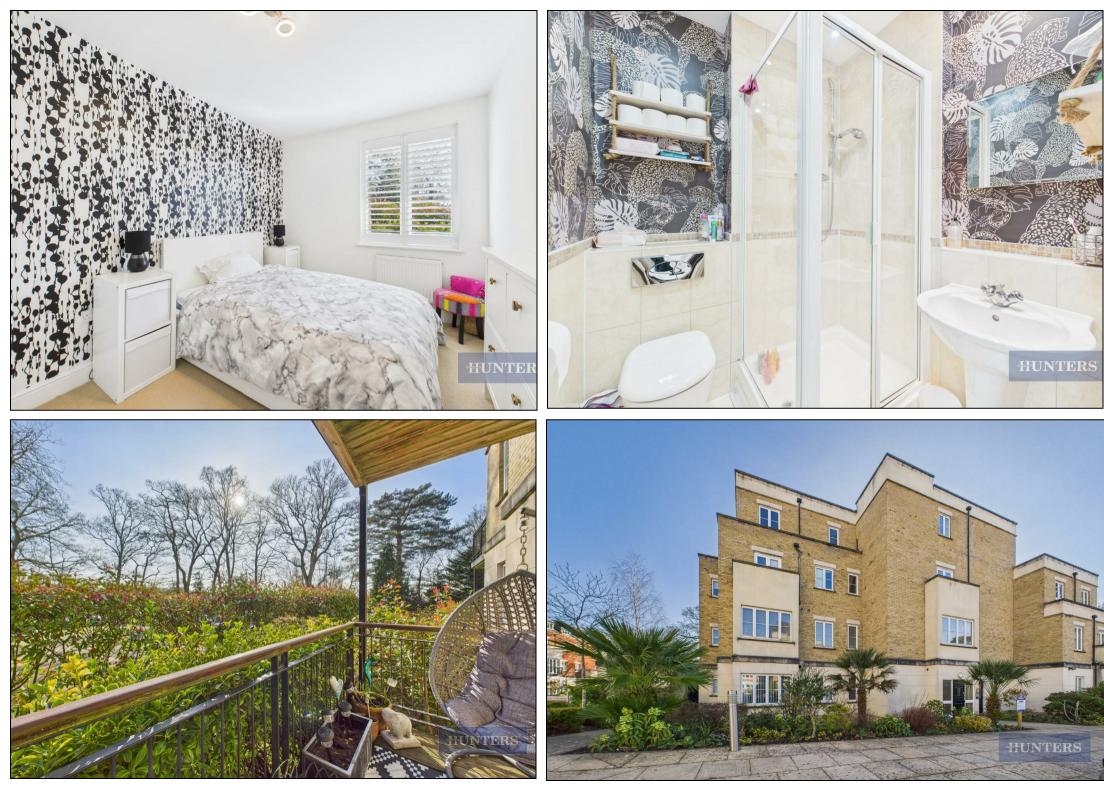

## \*\*NO FORWARD CHAIN\*\*

This exceptionally spacious two-bedroom apartment is situated within the prestigious and highly sought-after gated development of Providence Park, on the desirable west side of Bassett Avenue. Offering a perfect blend of comfort, security, and convenience, this exclusive residence is ideal for first-time buyers, downsizers, and buy-to-let investors alike.

Upon entering the apartment, you are welcomed by a stylish entrance hall that serves as the central hub, seamlessly connecting all rooms. To the left, the impressive 25.67m<sup>2</sup> lounge immediately captures attention with its bright and airy ambience, thanks to an abundance of natural light streaming through the large window and French doors. These open onto a private balcony overlooking the tranquil greenery of Providence Park. Sliding doors lead into the modern fitted kitchen, complete with integrated appliances including a fridge freezer, dishwasher, washer dryer, hob, and oven. Both double bedrooms are generously sized, offering serene views across the development's landscaped grounds, with the principal bedroom further enhanced by a sleek en-suite shower room. A separate family bathroom with a bath completes the accommodation.

Additional features include a secure intercom entry system, allocated parking, and ample visitor bays dotted throughout the well-maintained, gated development.

Bassett is a popular residential suburb in north Southampton, offering diverse properties and a pleasant living environment. Well-connected, it provides easy access to the M3 & M27 motorways, Parkway railway station, and the international airport with fast links to London Waterloo. The University of Southampton and The General Hospital are also nearby.

## **KEY FEATURES**

- Superb Raised Ground Floor Apartment
  - Two Double Bedrooms
  - En-suite to Master Bedroom
    - Gated Development
  - Balcony with Southerly Aspects
    - Allocated Parking
    - Visitors Parking
    - Ample Storage
    - Communal Garden