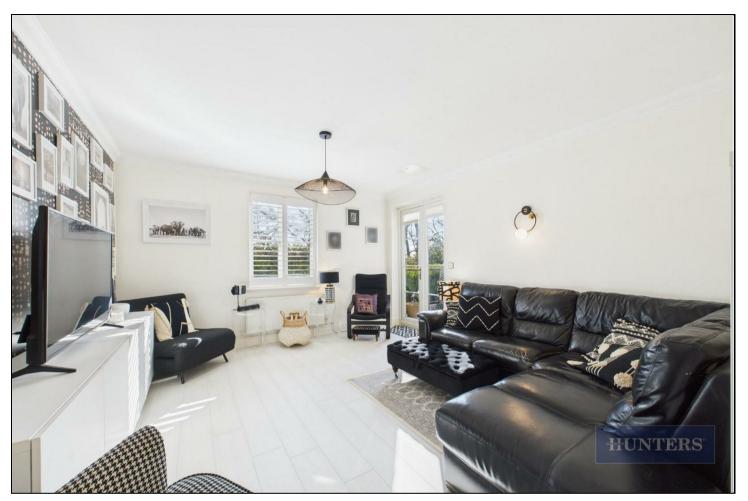

Upon entering the apartment, you are welcomed by a stylish entrance hall that serves as the central hub, seamlessly connecting all rooms. To the left, the impressive 25.67m<sup>2</sup> lounge immediately captures attention with its bright and airy ambience, thanks to an abundance of natural light streaming through the large window and French doors. These open onto a private balcony overlooking the tranquil greenery of Providence Park. Sliding doors lead into the modern fitted kitchen, complete with integrated appliances including a fridge freezer, dishwasher, washer dryer, hob, and oven. Both double bedrooms are generously sized, offering serene views across the development's landscaped grounds, with the principal bedroom further enhanced by a sleek en-suite shower room. A separate family bathroom with a bath completes the accommodation.