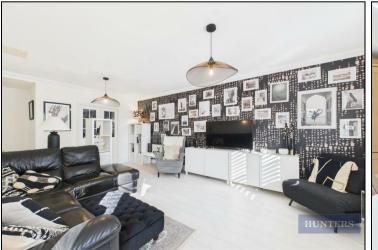

Upon entering the apartment, you are welcomed by a stylish entrance hall that serves as the central hub, seamlessly connecting all rooms. To the left, the impressive 25.67m<sup>2</sup> lounge immediately captures attention with its bright and airy ambience, thanks to an abundance of natural light streaming through the large window and French doors. These open onto a private balcony overlooking the tranquil greenery of Providence Park. Sliding doors lead into the modern fitted kitchen, complete with integrated appliances including a fridge freezer, dishwasher, washer dryer, hob, and oven. Both double bedrooms are generously sized, offering serene views across the development's landscaped grounds, with the principal bedroom further enhanced by a sleek en-suite shower room. A separate family bathroom with a bath completes the accommodation.