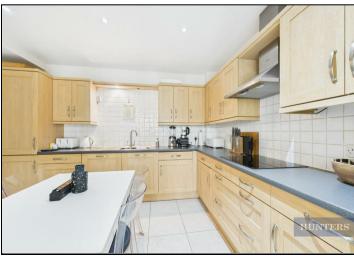

Upon entering the apartment, you are welcomed by a stylish entrance hall that serves as the central hub, seamlessly connecting all rooms. To the left, the impressive 25.67m<sup>2</sup> lounge immediately captures attention with its bright and airy ambience, thanks to an abundance of natural light streaming through the large window and French doors. These open onto a private balcony overlooking the tranquil greenery of Providence Park. Sliding doors lead into the modern fitted kitchen, complete with integrated appliances including a fridge freezer, dishwasher, washer dryer, hob, and oven. Both double bedrooms are generously sized, offering serene views across the development's landscaped grounds, with the principal bedroom further enhanced by a sleek en-suite shower room. A separate family bathroom with a bath completes the accommodation.