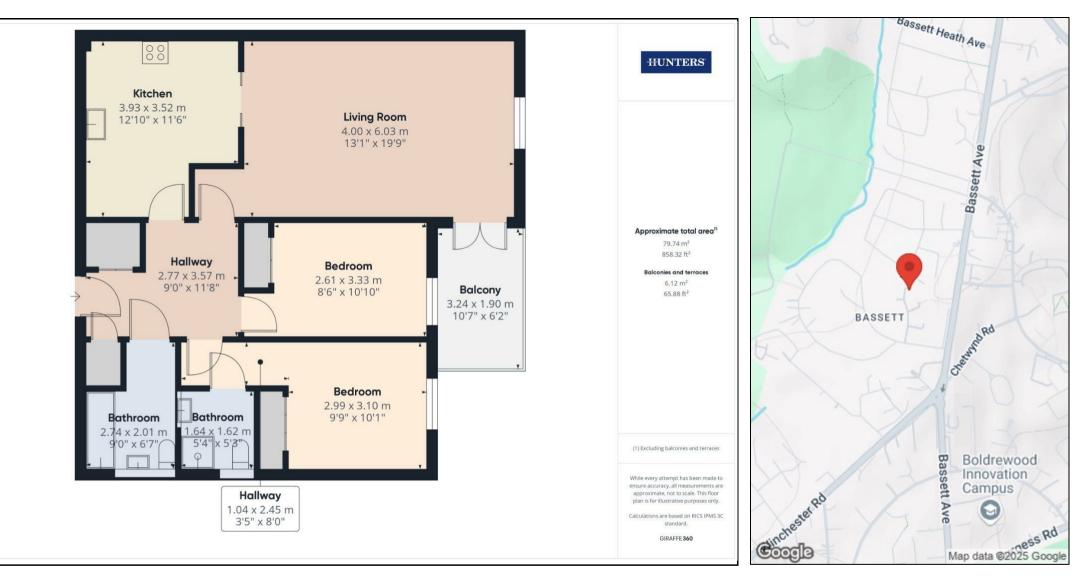

Upon entering the apartment, you are welcomed by a stylish entrance hall that serves as the central hub, seamlessly connecting all rooms. To the left, the impressive 25.67m<sup>2</sup> lounge immediately captures attention with its bright and airy ambience, thanks to an abundance of natural light streaming through the large window and French doors. These open onto a private balcony overlooking the tranquil greenery of Providence Park. Sliding doors lead into the modern fitted kitchen, complete with integrated appliances including a fridge freezer, dishwasher, washer dryer, hob, and oven. Both double bedrooms are generously sized, offering serene views across the development's landscaped grounds, with the principal bedroom further enhanced by a sleek en-suite shower room. A separate family bathroom with a bath completes the accommodation.

Years remaining on lease; 106 years approx. Leasehold Annual Service Charge Amount ; £3,270 approx. Communal Garden Maintenance: £761 per annum approx. Leasehold Ground Rent; 457.47 per annum<sup>35 Bedford Place, Southampton, Hampshire, SO15 2DG | 02380 987720</sup> Southampton@hunters.com | www.hunters.com