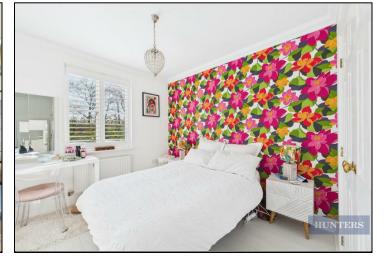

Upon entering the apartment, you are welcomed by a stylish entrance hall that serves as the central hub, seamlessly connecting all rooms. To the left, the impressive 25.67m<sup>2</sup> lounge immediately captures attention with its bright and airy ambience, thanks to an abundance of natural light streaming through the large window and French doors. These open onto a private balcony overlooking the tranquil greenery of Providence Park. Sliding doors lead into the modern fitted kitchen, complete with integrated appliances including a fridge freezer, dishwasher, washer dryer, hob, and oven. Both double bedrooms are generously sized, offering serene views across the development's landscaped grounds, with the principal bedroom further enhanced by a sleek en-suite shower room. A separate family bathroom with a bath completes the accommodation.