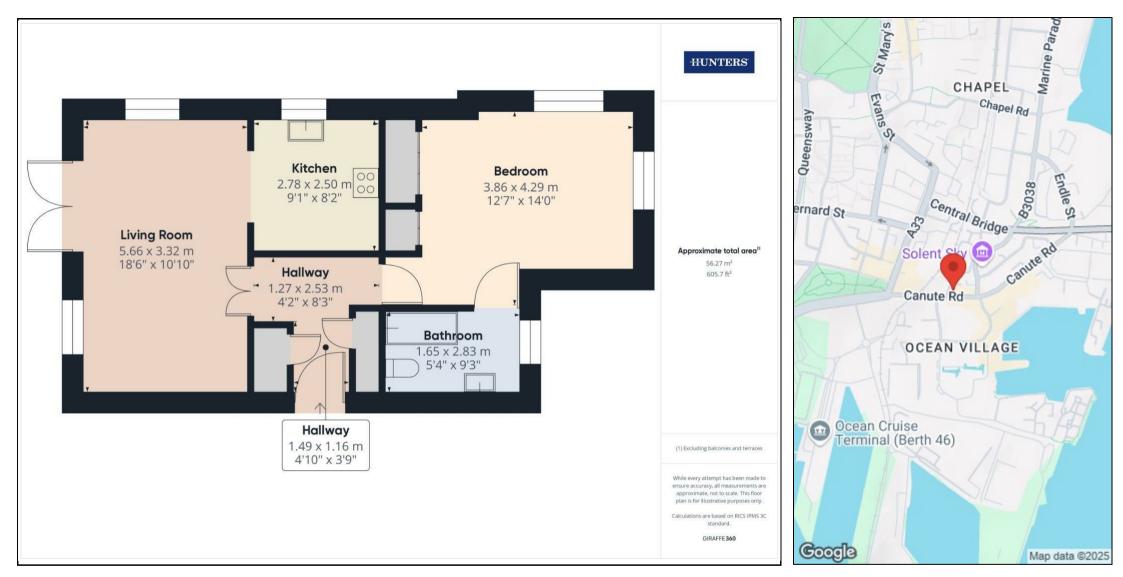

As you step inside, you're welcomed by a generously sized entrance hall, complete with practical utility cupboards for additional storage. The heart of the home is the bright and airy open-plan lounge and dining area, where south-facing windows and doors flood the space with natural light, creating a warm and inviting atmosphere. The sleek modern kitchen features stylish black-finish cabinetry and comes fully equipped with a built-in dishwasher, oven, and hob. Retreat to the expansive bedroom, an impressive 16.52m<sup>2</sup> in size, complete with built-in wardrobes for optimal storage. The recently refurbished bathroom has been finished to a high standard, adding a touch of luxury to your daily routine.