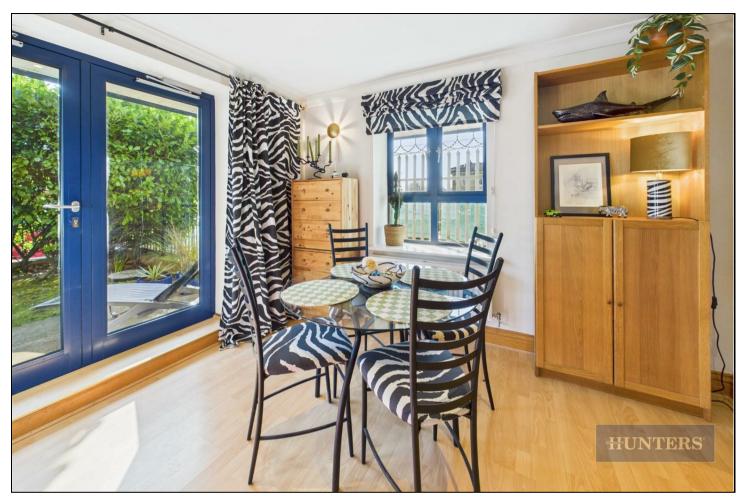

As you step inside, you're welcomed by a generously sized entrance hall, complete with practical utility cupboards for additional storage. The heart of the home is the bright and airy open-plan lounge and dining area, where south-facing windows and doors flood the space with natural light, creating a warm and inviting atmosphere. The sleek modern kitchen features stylish black-finish cabinetry and comes fully equipped with a built-in dishwasher, oven, and hob. Retreat to the expansive bedroom, an impressive 16.52m<sup>2</sup> in size, complete with built-in wardrobes for optimal storage. The recently refurbished bathroom has been finished to a high standard, adding a touch of luxury to your daily routine.

## **KEY FEATURES**

- Ground Floor Apartment
- One Double Bedroom
- Refubished Throughout
- One Reception Room
  - Allocated Parking
    - Terrace
  - Ample Storage
  - Lounge/Diner
  - Fitted Wardrobes
- City Centre Location