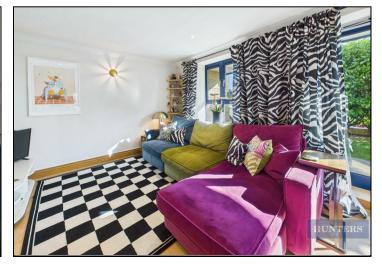

As you step inside, you're welcomed by a generously sized entrance hall, complete with practical utility cupboards for additional storage. The heart of the home is the bright and airy open-plan lounge and dining area, where south-facing windows and doors flood the space with natural light, creating a warm and inviting atmosphere. The sleek modern kitchen features stylish black-finish cabinetry and comes fully equipped with a built-in dishwasher, oven, and hob. Retreat to the expansive bedroom, an impressive 16.52m<sup>2</sup> in size, complete with built-in wardrobes for optimal storage. The recently refurbished bathroom has been finished to a high standard, adding a touch of luxury to your daily routine.