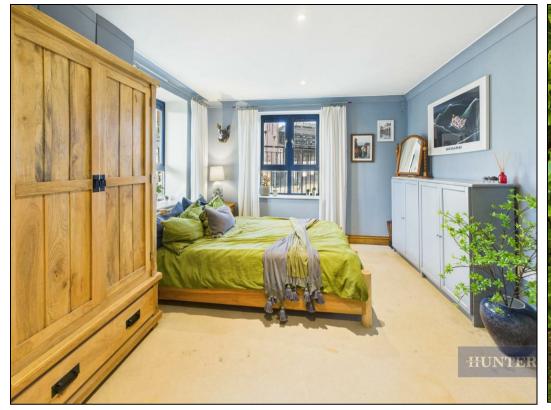

As you step inside, you're welcomed by a generously sized entrance hall, complete with practical utility cupboards for additional storage. The heart of the home is the bright and airy open-plan lounge and dining area, where south-facing windows and doors flood the space with natural light, creating a warm and inviting atmosphere. The sleek modern kitchen features stylish black-finish cabinetry and comes fully equipped with a built-in dishwasher, oven, and hob. Retreat to the expansive bedroom, an impressive 16.52m<sup>2</sup> in size, complete with built-in wardrobes for optimal storage. The recently refurbished bathroom has been finished to a high standard, adding a touch of luxury to your daily routine.