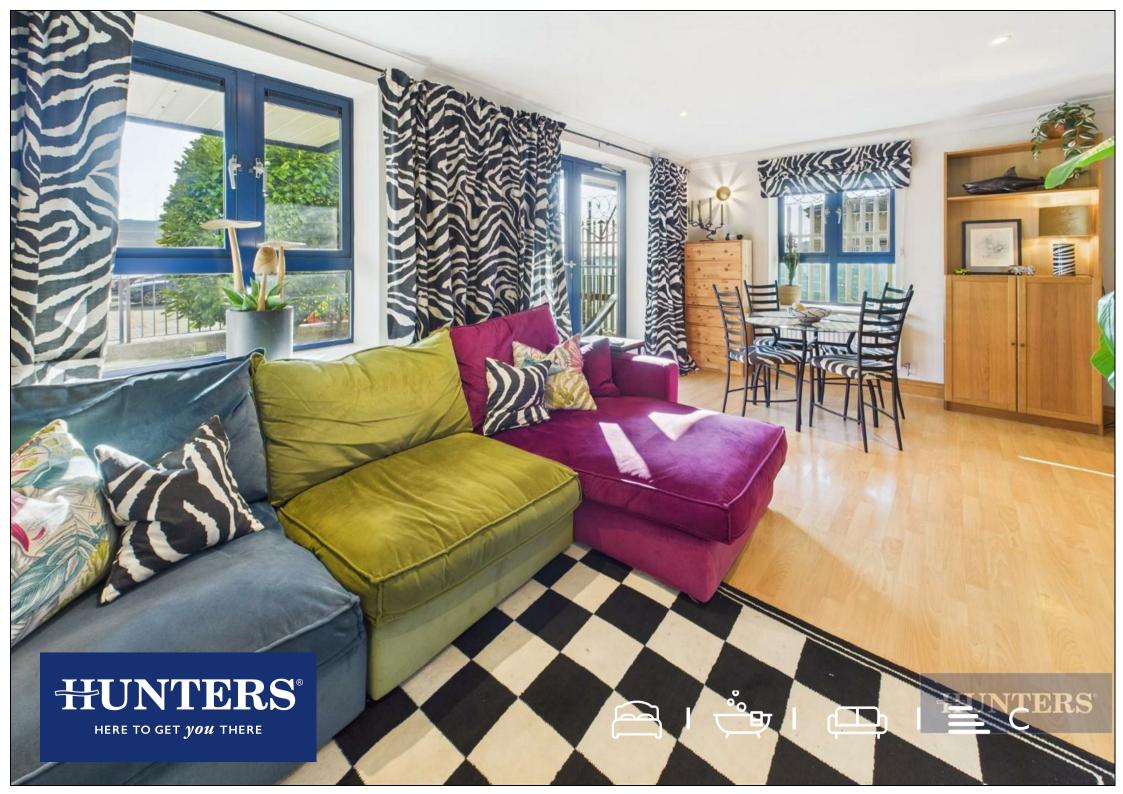

As you step inside, you're welcomed by a generously sized entrance hall, complete with practical utility cupboards for additional storage. The heart of the home is the bright and airy open-plan lounge and dining area, where south-facing windows and doors flood the space with natural light, creating a warm and inviting atmosphere. The sleek modern kitchen features stylish black-finish cabinetry and comes fully equipped with a built-in dishwasher, oven, and hob. Retreat to the expansive bedroom, an impressive 16.52m<sup>2</sup> in size, complete with built-in wardrobes for optimal storage. The recently refurbished bathroom has been finished to a high standard, adding a touch of luxury to your daily routine.

## **KEY FEATURES**

- Ground Floor Apartment
- One Double Bedroom
- Refubished Throughout
- One Reception Room
  - Allocated Parking
    - Terrace
  - Ample Storage
  - Lounge/Diner
  - Fitted Wardrobes
- City Centre Location