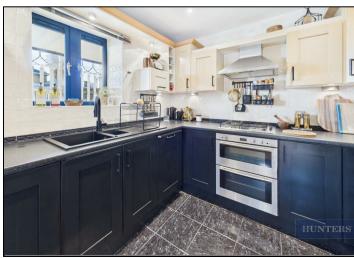

As you step inside, you're welcomed by a generously sized entrance hall, complete with practical utility cupboards for additional storage. The heart of the home is the bright and airy open-plan lounge and dining area, where south-facing windows and doors flood the space with natural light, creating a warm and inviting atmosphere. The sleek modern kitchen features stylish black-finish cabinetry and comes fully equipped with a built-in dishwasher, oven, and hob. Retreat to the expansive bedroom, an impressive 16.52m<sup>2</sup> in size, complete with built-in wardrobes for optimal storage. The recently refurbished bathroom has been finished to a high standard, adding a touch of luxury to your daily routine.