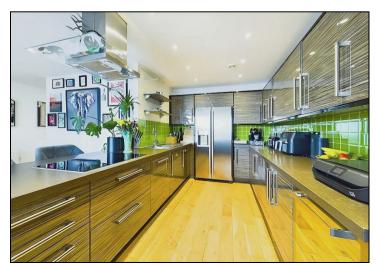

An exquisite luxury two-bedroom 6th floor apartment located in the highly sought-after Ocean Village. Finished to a high standard throughout, the apartment boasts open plan living accommodation with stunning water views over Ocean Village Marina and beyond to Southampton water from L-shape balcony. The kitchen has an array of fitted appliances, from a breakfast bar, coffee machine and dishwasher. To complete the apartment, family bathroom with shower over bath and two double bedrooms, with the principal bedroom further benefiting from a walk in wardrobe and en suite. The development offers a range of features including 24 hour concierge service, allocated parking space and communal gardens.