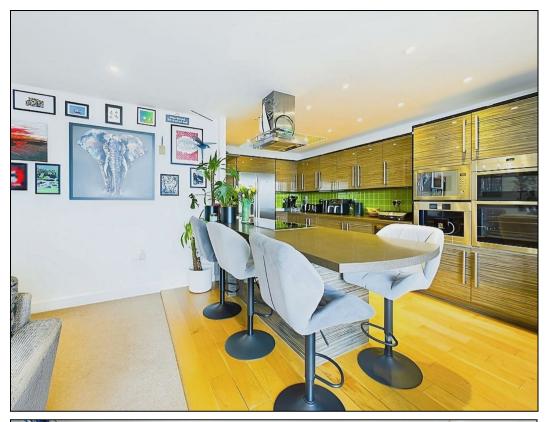

An exquisite luxury two-bedroom 6th floor apartment located in the highly sought-after Ocean Village. Finished to a high standard throughout, the apartment boasts open plan living accommodation with stunning water views over Ocean Village Marina and beyond to Southampton water from L-shape balcony. The kitchen has an array of fitted appliances, from a breakfast bar, coffee machine and dishwasher. To complete the apartment, family bathroom with shower over bath and two double bedrooms, with the principal bedroom further benefiting from a walk in wardrobe and en suite. The development offers a range of features including 24 hour concierge service, allocated parking space and communal gardens.