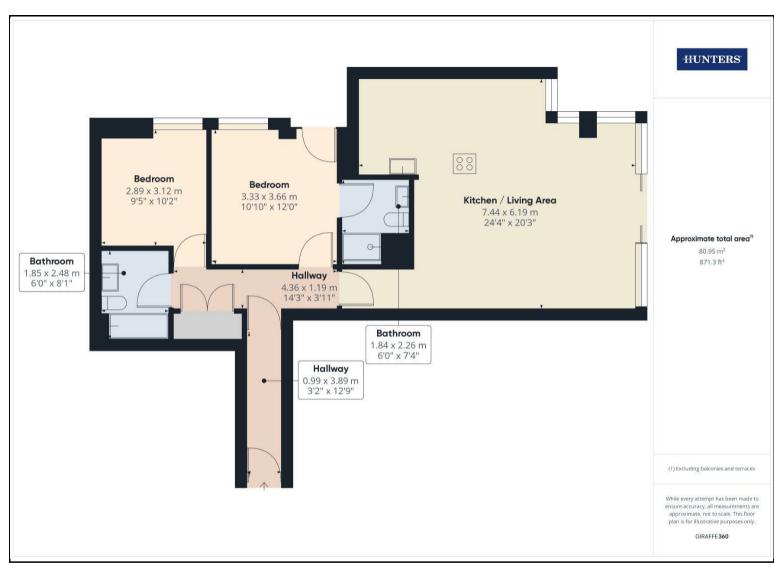

An exquisite luxury two-bedroom 6th floor apartment located in the highly sought-after Ocean Village. Finished to a high standard throughout, the apartment boasts open plan living accommodation with stunning water views over Ocean Village Marina and beyond to Southampton water from L-shape balcony. The kitchen has an array of fitted appliances, from a breakfast bar, coffee machine and dishwasher. To complete the apartment, family bathroom with shower over bath and two double bedrooms, with the principal bedroom further benefiting from a walk in wardrobe and en suite. The development offers a range of features including 24 hour concierge service, allocated parking space and communal gardens.

## **KEY FEATURES**

- Two bedroom apartment
  - Allocated parking
  - Two bathrooms
  - South facing balcony
- Tenanted until August 2025 at £2,200pcm
  - High specification finish
  - 24 hour concierge service
- Water views that stretch towards the Isle of Wight
  - EPC: C
  - Council tax: D