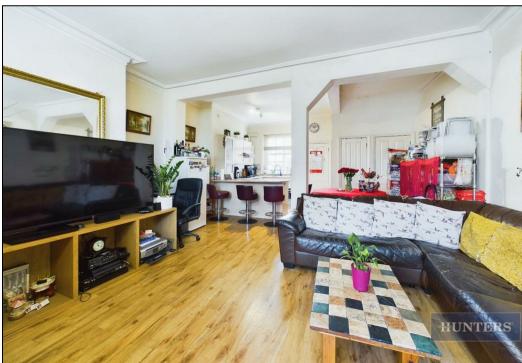

This property offers an opportunity for investors and first-time buyers alike, and is available with no onward chain.

Step inside this split-level property to find a spacious lounge, kitchen, and dining area. The high ceilings and original period features contribute to a sense of elegance, while a bay window provides natural light and views of the park.