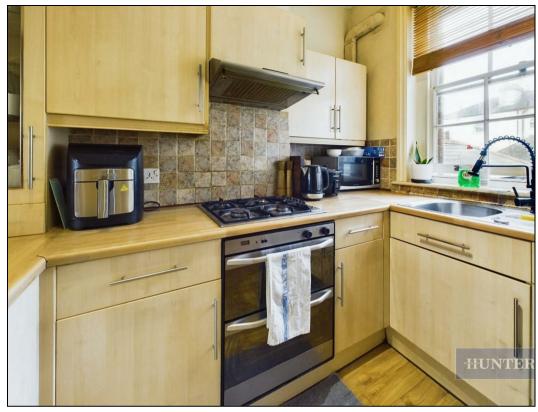

This property offers an opportunity for investors and first-time buyers alike, and is available with no onward chain.

Step inside this split-level property to find a spacious lounge, kitchen, and dining area. The high ceilings and original period features contribute to a sense of elegance, while a bay window provides natural light and views of the park.