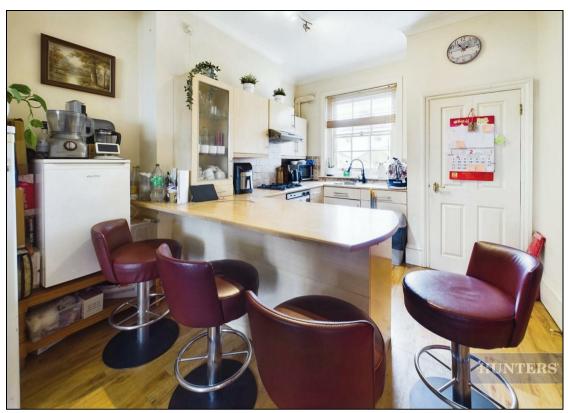

This property offers an opportunity for investors and first-time buyers alike, and is available with no onward chain.

Step inside this split-level property to find a spacious lounge, kitchen, and dining area. The high ceilings and original period features contribute to a sense of elegance, while a bay window provides natural light and views of the park.