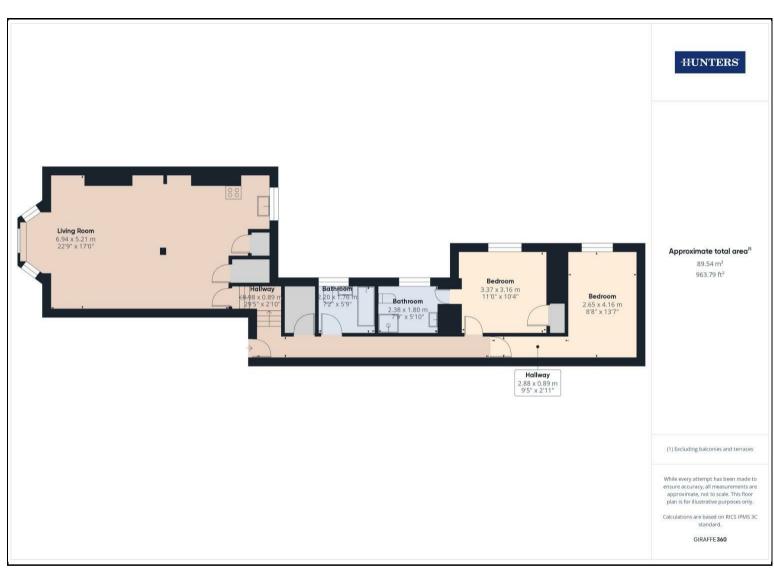

This property offers an opportunity for investors and first-time buyers alike, and is available with no onward chain.

Step inside this split-level property to find a spacious lounge, kitchen, and dining area. The high ceilings and original period features contribute to a sense of elegance, while a bay window provides natural light and views of the park.

The property includes two double bedrooms, with the main bedroom featuring an en-suite shower room. A family bathroom adds to the home's comfort and functionality.

Ideally located, The Oriental is just a short stroll from Southampton City Centre, with its shopping, dining, and entertainment options, including West Quay shopping centre. The vibrant Oxford Street, home to an array of restaurants and bars, is also within easy reach. For commuters, Southampton's mainline railway station provides direct access to London Waterloo, while the M3 and M27 motorways offer easy connectivity.