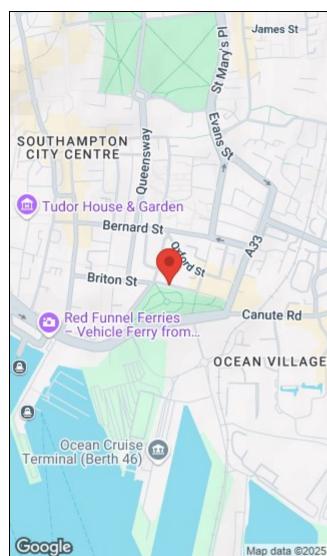

The property includes two double bedrooms, with the main bedroom featuring an en-suite shower room. A family bathroom adds to the home's comfort and functionality.

Ideally located, The Oriental is just a short stroll from Southampton City Centre, with its shopping, dining, and entertainment options, including West Quay shopping centre. The vibrant Oxford Street, home to an array of restaurants and bars, is also within easy reach. For commuters, Southampton's mainline railway station provides direct access to London Waterloo, while the M3 and M27 motorways offer easy connectivity.