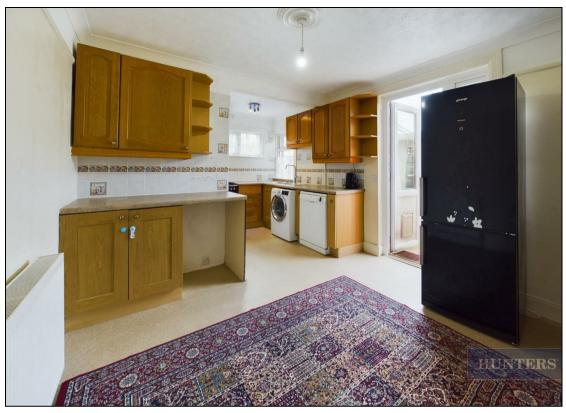

## \*\*PETS CONCIDERED\*\*

Three bedroom terraced house in the popular location of Maybush, conveniently located near to Southampton General Hospital. The property comprises living room, kitchen/dining room, conservatory with w/c and a lean-to, located upstairs is the family bathroom, two double bedrooms and a single bedroom. The property benefits from gas central heating, rear garden and double glazing. The house is offered unfurnished with off road parking.

## **KEY FEATURES**

- Three Bedroom Family Home
  - Pets Considered
  - White Goods Included
  - Gas Central Heating
    - Double Glazed
    - Conservatory
      - Driveway
  - Good Size Garden
  - Lean-to Storage
- Close to Southampton General Hospital