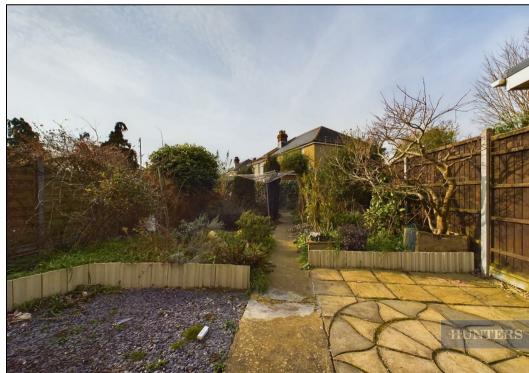

## \*\*PETS CONCIDERED\*\*

Three bedroom terraced house in the popular location of Maybush, conveniently located near to Southampton General Hospital. The property comprises living room, kitchen/dining room, conservatory with w/c and a lean-to, located upstairs is the family bathroom, two double bedrooms and a single bedroom. The property benefits from gas central heating, rear garden and double glazing. The house is offered unfurnished with off road parking.

## **KEY FEATURES**

- Three Bedroom Family Home
  - Pets Considered
  - White Goods Included
  - Gas Central Heating
    - Double Glazed
    - Conservatory
      - Driveway
  - Good Size Garden
  - Lean-to Storage
- Close to Southampton General Hospital