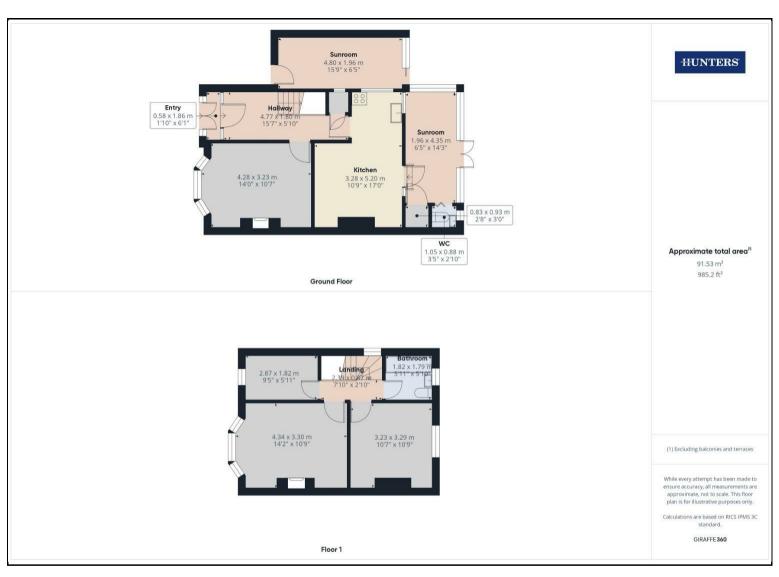

## \*\*PETS CONCIDERED\*\*

Three bedroom terraced house in the popular location of Maybush, conveniently located near to Southampton General Hospital. The property comprises living room, kitchen/dining room, conservatory with w/c and a lean-to, located upstairs is the family bathroom, two double bedrooms and a single bedroom. The property benefits from gas central heating, rear garden and double glazing. The house is offered unfurnished with off road parking.