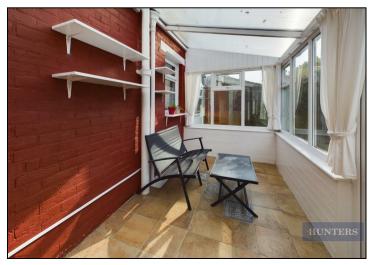

## \*\*PETS CONCIDERED\*\*

Three bedroom terraced house in the popular location of Maybush, conveniently located near to Southampton General Hospital. The property comprises living room, kitchen/dining room, conservatory with w/c and a lean-to, located upstairs is the family bathroom, two double bedrooms and a single bedroom. The property benefits from gas central heating, rear garden and double glazing. The house is offered unfurnished with off road parking.

## **KEY FEATURES**

- Three Bedroom Family Home
  - Pets Considered
  - White Goods Included
  - Gas Central Heating
    - Double Glazed
    - Conservatory
      - Driveway
  - Good Size Garden
  - Lean-to Storage
- Close to Southampton General Hospital