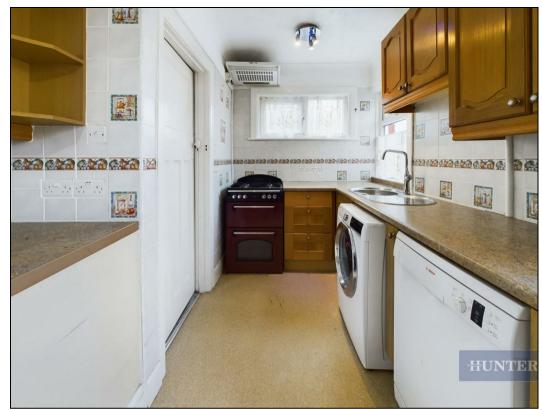

## \*\*PETS CONCIDERED\*\*

Three bedroom terraced house in the popular location of Maybush, conveniently located near to Southampton General Hospital. The property comprises living room, kitchen/dining room, conservatory with w/c and a lean-to, located upstairs is the family bathroom, two double bedrooms and a single bedroom. The property benefits from gas central heating, rear garden and double glazing. The house is offered unfurnished with off road parking.

## **KEY FEATURES**

- Three Bedroom Family Home
  - Pets Considered
  - White Goods Included
  - Gas Central Heating
    - Double Glazed
    - Conservatory
      - Driveway
  - Good Size Garden
  - Lean-to Storage
- Close to Southampton General Hospital