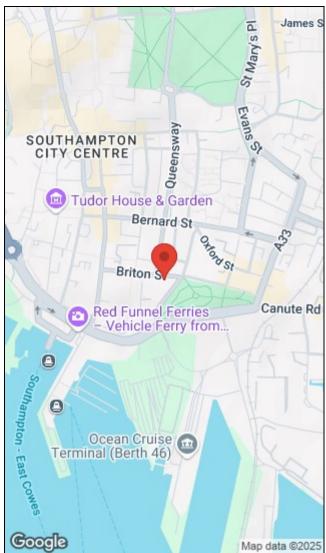

Oceana Boulevard is ideally situated for access to Southampton City Centre with its range of shopping facilities including West Quay shopping centre. The property is just a short walk from Oxford Street which comprised of many restaurants and bars. Southampton also boasts a mainline railway station providing access to London Waterloo whilst the M3 can be accessed via The Avenue and the M27 via Thomas Lewis Way.