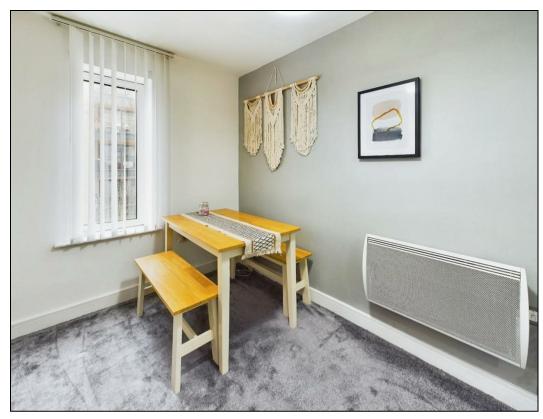

A Third floor two bedroom apartment located in Southampton City Centre. The property comprises a large lounge/dining area with double doors opening onto the balcony overlooking Briton Street. The kitchen just off the lounge features a fridge/freezer, dishwasher, washing machine, oven and hob. The master bedroom has an en-suite. Bedroom two is a double bedroom with water views from both bedrooms. The property has electric heating and double glazing. The property also benefits from a resident garden, residents gym. Security entry phone, lift to all floors and an allocated parking space which is under croft and accessed via remote control gate.