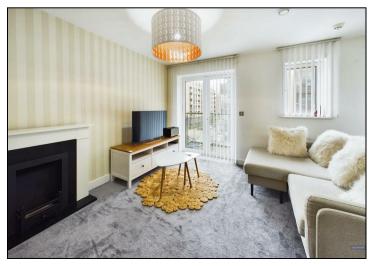

A Third floor two bedroom apartment located in Southampton City Centre. The property comprises a large lounge/dining area with double doors opening onto the balcony overlooking Briton Street. The kitchen just off the lounge features a fridge/freezer, dishwasher, washing machine, oven and hob. The master bedroom has an en-suite. Bedroom two is a double bedroom with water views from both bedrooms. The property has electric heating and double glazing. The property also benefits from a resident garden, residents gym. Security entry phone, lift to all floors and an allocated parking space which is under croft and accessed via remote control gate.