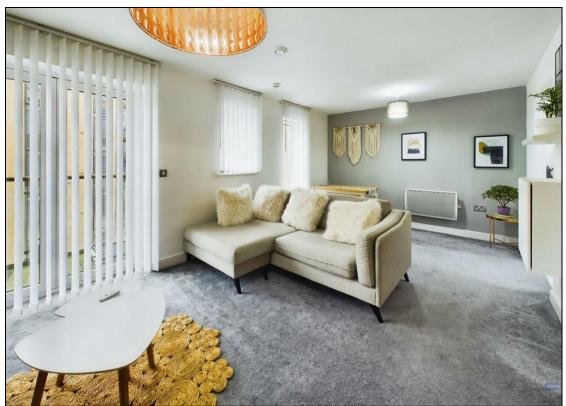

A Third floor two bedroom apartment located in Southampton City Centre. The property comprises a large lounge/dining area with double doors opening onto the balcony overlooking Briton Street. The kitchen just off the lounge features a fridge/freezer, dishwasher, washing machine, oven and hob. The master bedroom has an en-suite. Bedroom two is a double bedroom with water views from both bedrooms. The property has electric heating and double glazing. The property also benefits from a resident garden, residents gym. Security entry phone, lift to all floors and an allocated parking space which is under croft and accessed via remote control gate.