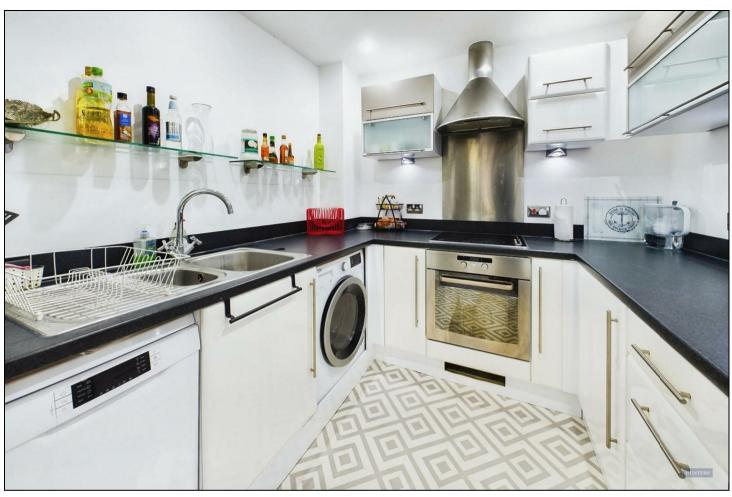

A Third floor two bedroom apartment located in Southampton City Centre. The property comprises a large lounge/dining area with double doors opening onto the balcony overlooking Briton Street. The kitchen just off the lounge features a fridge/freezer, dishwasher, washing machine, oven and hob. The master bedroom has an en-suite. Bedroom two is a double bedroom with water views from both bedrooms. The property has electric heating and double glazing. The property also benefits from a resident garden, residents gym. Security entry phone, lift to all floors and an allocated parking space which is under croft and accessed via remote control gate.