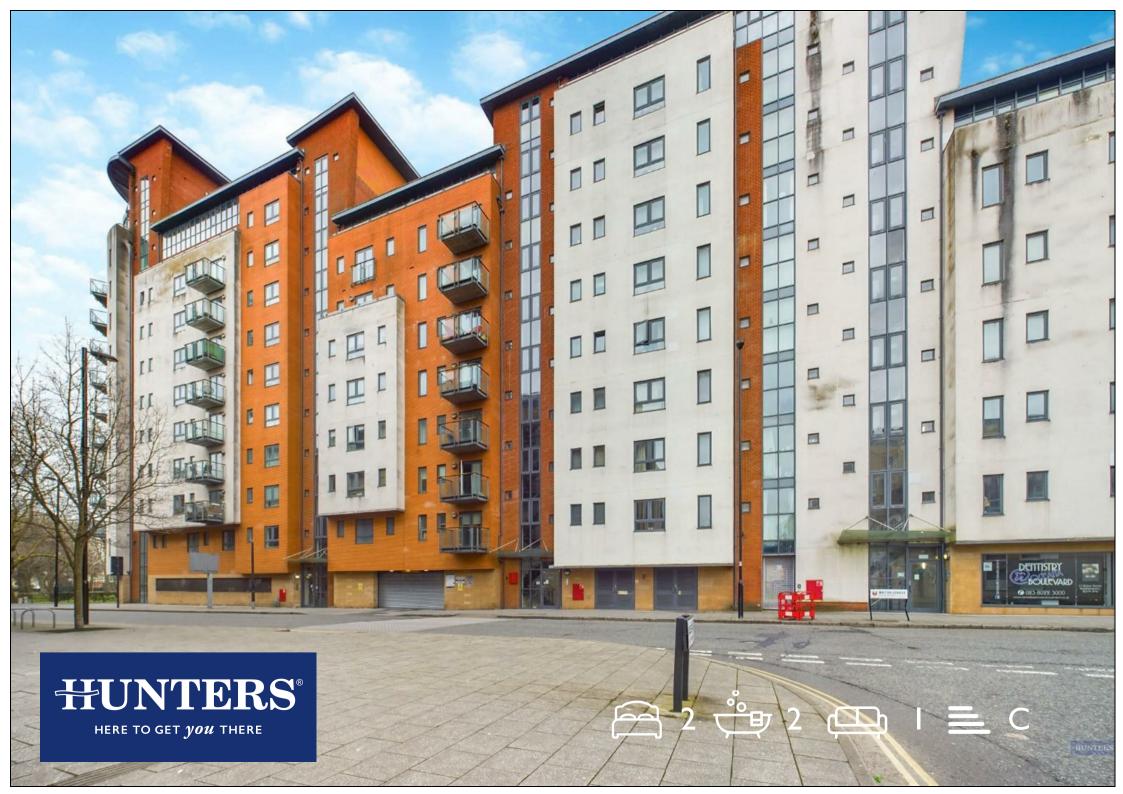

## Oceana Boulevard, Southampton

A Third floor two bedroom apartment located in Southampton City Centre. The property comprises a large lounge/dining area with double doors opening onto the balcony overlooking Briton Street. The kitchen just off the lounge features a fridge/freezer, dishwasher, washing machine, oven and hob. The master bedroom has an en-suite. Bedroom two is a double bedroom with water views from both bedrooms. The property has electric heating and double glazing. The property also benefits from a resident garden, residents gym. Security entry phone, lift to all floors and an allocated parking space which is under croft and accessed via remote control gate.