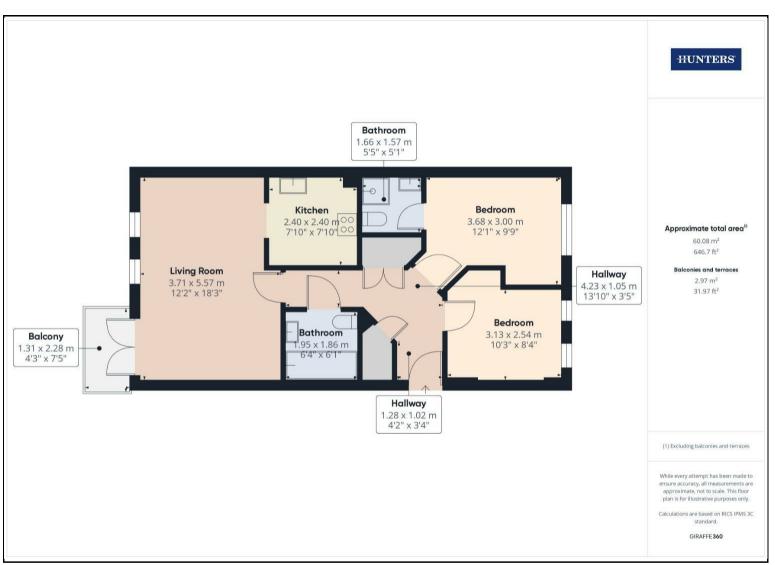

A Third floor two bedroom apartment located in Southampton City Centre. The property comprises a large lounge/dining area with double doors opening onto the balcony overlooking Briton Street. The kitchen just off the lounge features a fridge/freezer, dishwasher, washing machine, oven and hob. The master bedroom has an en-suite. Bedroom two is a double bedroom with water views from both bedrooms. The property has electric heating and double glazing. The property also benefits from a resident garden, residents gym. Security entry phone, lift to all floors and an allocated parking space which is under croft and accessed via remote control gate.

Tenure Type: Leasehold

Leasehold Years remaining on lease: 135 Years Remaining Approx. (155 years from 1st July 2005)

Leasehold Annual Service Charge Amount £2103.21 Twice Yearly Approx.

Leasehold Ground Rent Amount £250 Per Annum Approx.