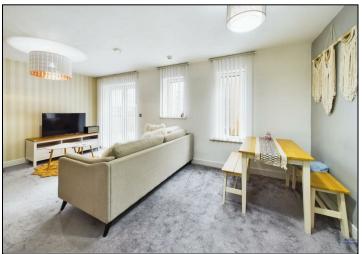

A Third floor two bedroom apartment located in Southampton City Centre. The property comprises a large lounge/dining area with double doors opening onto the balcony overlooking Briton Street. The kitchen just off the lounge features a fridge/freezer, dishwasher, washing machine, oven and hob. The master bedroom has an en-suite. Bedroom two is a double bedroom with water views from both bedrooms. The property has electric heating and double glazing. The property also benefits from a resident garden, residents gym. Security entry phone, lift to all floors and an allocated parking space which is under croft and accessed via remote control gate.