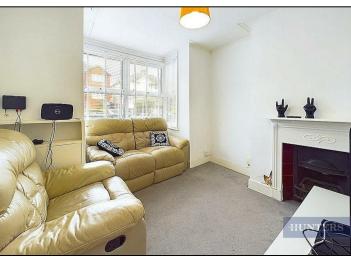

This property comprises of a reception, kitchen, four double bedrooms and two separate shower rooms with W.C. The front of the house offers a front lawn with pathway, with the rear garden being part hard standing and part laid to lawn. Off road parking. Further, this property benefits from gas central heating and double glazing.