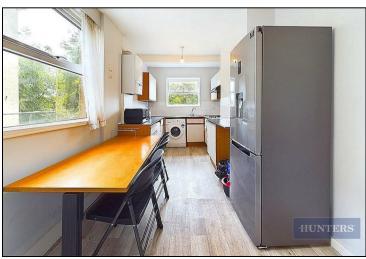

This property comprises of a reception, kitchen, four double bedrooms and two separate shower rooms with W.C. The front of the house offers a front lawn with pathway, with the rear garden being part hard standing and part laid to lawn. Off road parking. Further, this property benefits from gas central heating and double glazing.