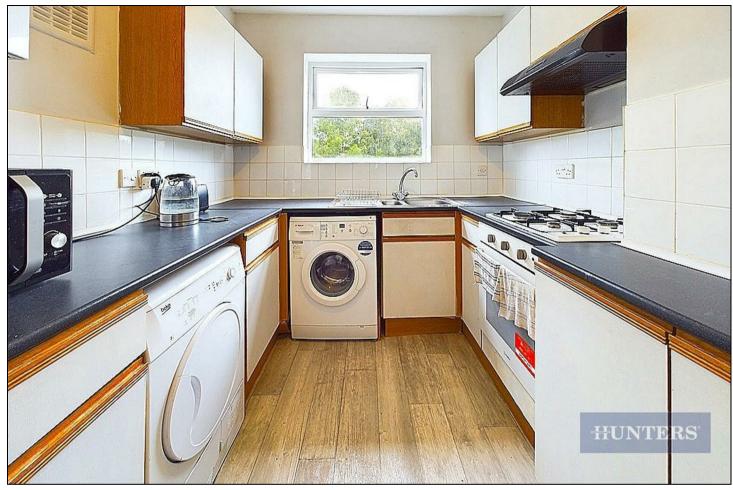

This property comprises of a reception, kitchen, four double bedrooms and two separate shower rooms with W.C. The front of the house offers a front lawn with pathway, with the rear garden being part hard standing and part laid to lawn. Off road parking. Further, this property benefits from gas central heating and double glazing.