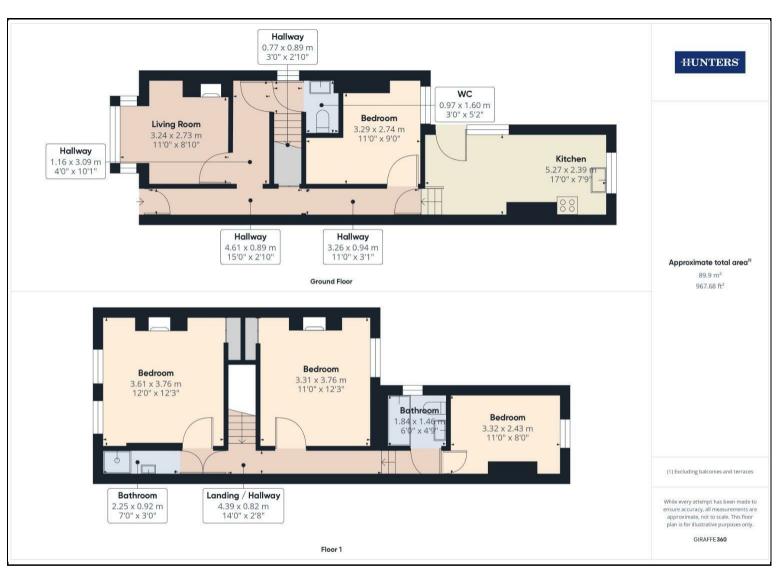

This property comprises of a reception, kitchen, four double bedrooms and two separate shower rooms with W.C. The front of the house offers a front lawn with pathway, with the rear garden being part hard standing and part laid to lawn. Off road parking. Further, this property benefits from gas central heating and double glazing.