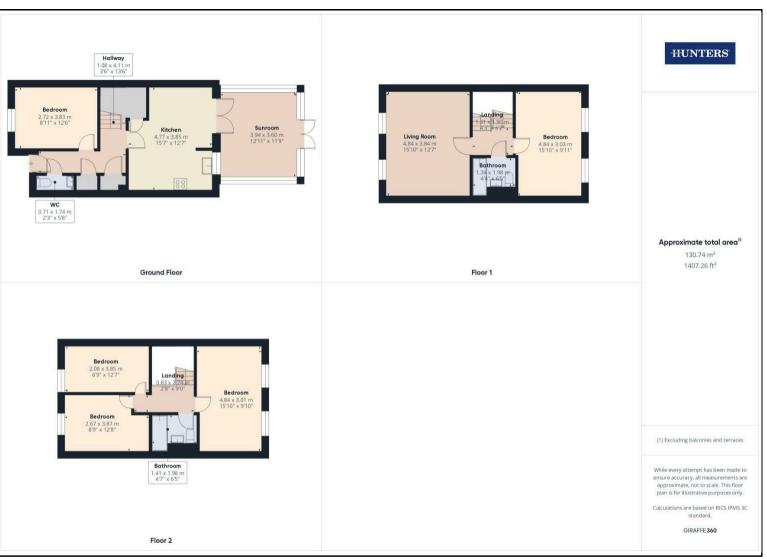

The ground floor of this spacious property features a modern open-plan kitchen and dining area, perfect for entertaining or family meals. Adjacent to the kitchen is a bright conservatory with elegant French doors leading out to the fully patioed easily maintained garden, with a rear access. Also on this level, you'll find a generously sized double bedroom, a convenient downstairs W/C.

On the first floor, a large lounge serves as the perfect space to relax, with floor-to-ceiling windows flooding the room with natural light and creating an airy, open atmosphere. Across the hall, there is another well-proportioned bedroom, and a stylish family bathroom complete with a shower over the bath.

The top floor boasts three additional spacious double bedrooms, all offering ample space for furnishings and storage. This offers versatile living across three floors, making it an ideal choice for families or those seeking extra space.