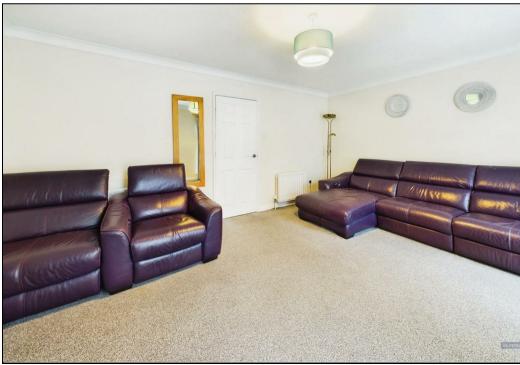

On the first floor, a large lounge serves as the perfect space to relax, with floor-to-ceiling windows flooding the room with natural light and creating an airy, open atmosphere. Across the hall, there is another well-proportioned bedroom, and a stylish family bathroom complete with a shower over the bath.