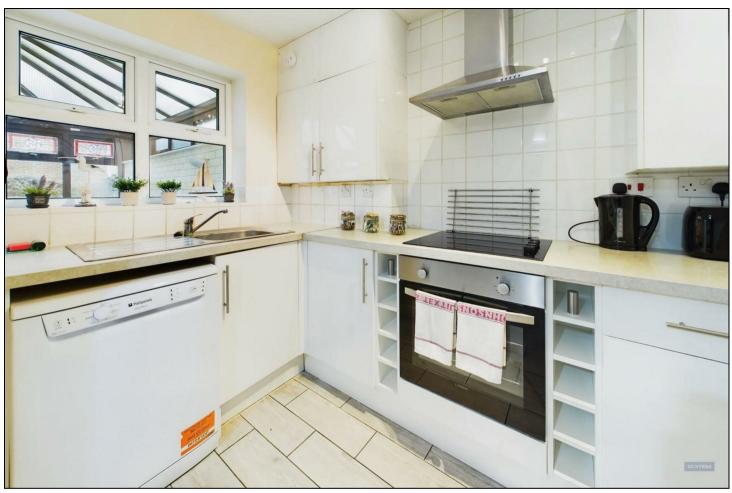

The ground floor of this spacious property features a modern open-plan kitchen and dining area, perfect for entertaining or family meals. Adjacent to the kitchen is a bright conservatory with elegant French doors leading out to the fully patioed easily maintained garden, with a rear access. Also on this level, you'll find a generously sized double bedroom, a convenient downstairs W/C.

## **KEY FEATURES**

- Terraced Town House
  - Five Bedrooms
- Two Bathrooms and WC
  - Reception Room
- Great Opportunity for Investment or a Superb Family Home
  - Open Plan Kitchen / Diner
    - Conservatory
  - Parking at Rear of Property
    - Modern Throughout
  - Low Maintenance Garden