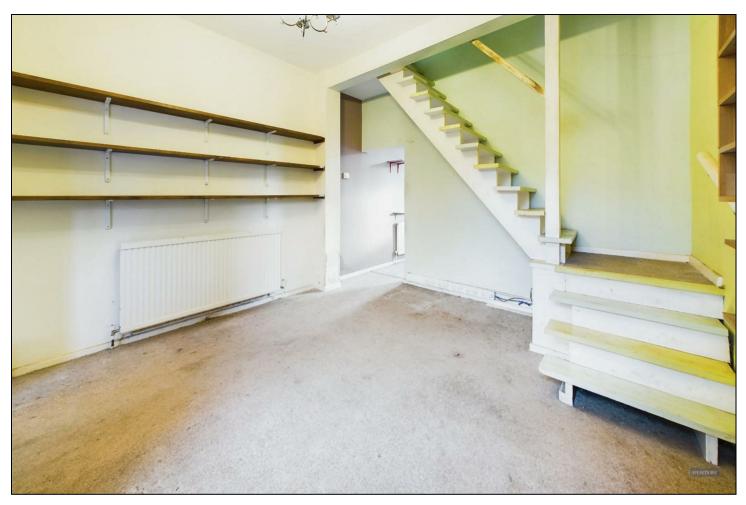

HUNTERS

HERE TO GET *you* THERE

Step inside to discover a spacious lounge, where 2.75m high ceilings create a bright and airy atmosphere. The adjoining reception room offers a versatile living space, complete with open tread stairs leading to the upper floor. The kitchen, positioned at the rear, provides a fantastic canvas for a stylish renovation, while the generously sized family bathroom holds great potential to be transformed into a luxurious retreat. Upstairs, the front-facing double bedroom is well-proportioned, while the rear bedroom has the potential to be reconfigured into two separate rooms, maximizing the home's versatility.