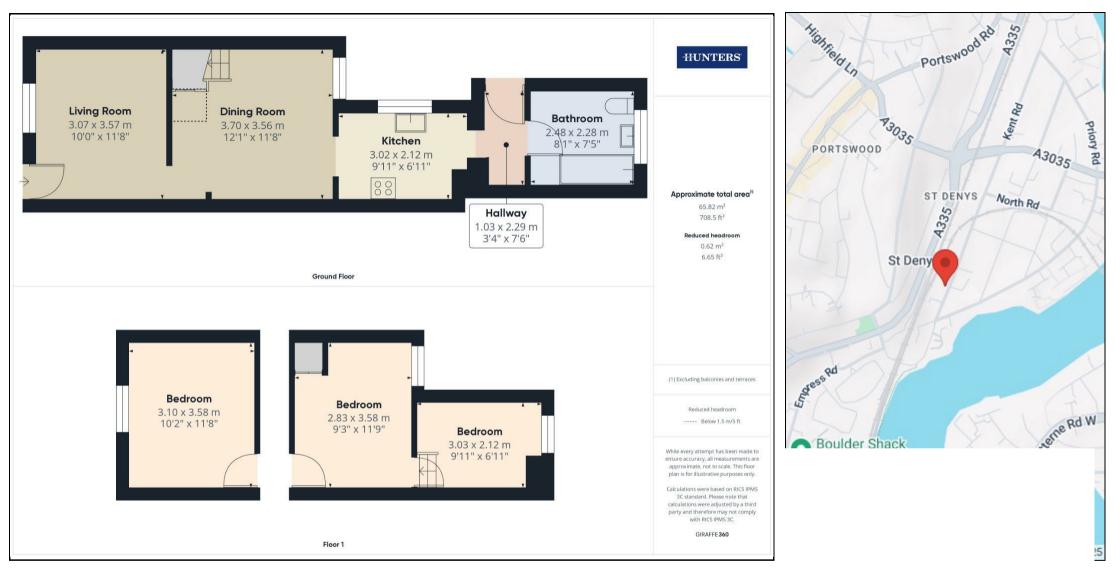

HUNTERS

HERE TO GET *you* THERE

Step inside to discover a spacious lounge, where 2.75m high ceilings create a bright and airy atmosphere. The adjoining reception room offers a versatile living space, complete with open tread stairs leading to the upper floor. The kitchen, positioned at the rear, provides a fantastic canvas for a stylish renovation, while the generously sized family bathroom holds great potential to be transformed into a luxurious retreat. Upstairs, the front-facing double bedroom is well-proportioned, while the rear bedroom has the potential to be reconfigured into two separate rooms, maximizing the home's versatility.

## **KEY FEATURES**

- For Sale by Modern Method of Auction
  - T & C's Apply
  - Subject to Reserve Price
    - Buyers Fees Apply
  - In Need of Modernisation
    - End-Terrace
  - Downstairs Bathroom
  - Two / Three Bedrooms
    - Driveway Parking
  - Offered with No Chain