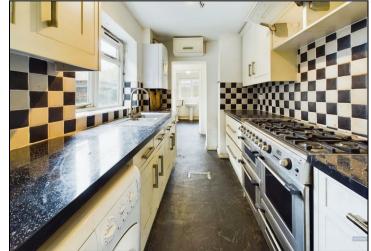

HUNTERS

HERE TO GET *you* THERE

Step inside to discover a spacious lounge, where 2.75m high ceilings create a bright and airy atmosphere. The adjoining reception room offers a versatile living space, complete with open tread stairs leading to the upper floor. The kitchen, positioned at the rear, provides a fantastic canvas for a stylish renovation, while the generously sized family bathroom holds great potential to be transformed into a luxurious retreat. Upstairs, the front-facing double bedroom is well-proportioned, while the rear bedroom has the potential to be reconfigured into two separate rooms, maximizing the home's versatility.