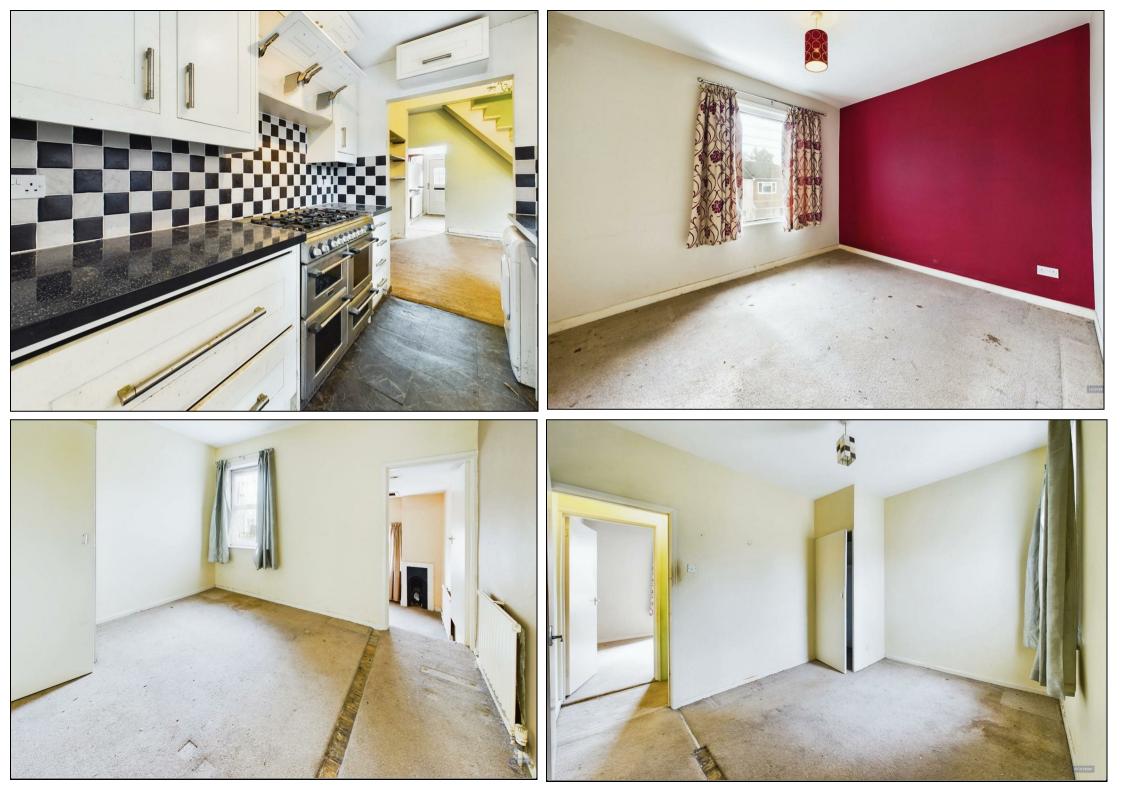

HUNTERS

HERE TO GET *you* THERE

Step inside to discover a spacious lounge, where 2.75m high ceilings create a bright and airy atmosphere. The adjoining reception room offers a versatile living space, complete with open tread stairs leading to the upper floor. The kitchen, positioned at the rear, provides a fantastic canvas for a stylish renovation, while the generously sized family bathroom holds great potential to be transformed into a luxurious retreat. Upstairs, the front-facing double bedroom is well-proportioned, while the rear bedroom has the potential to be reconfigured into two separate rooms, maximizing the home's versatility.