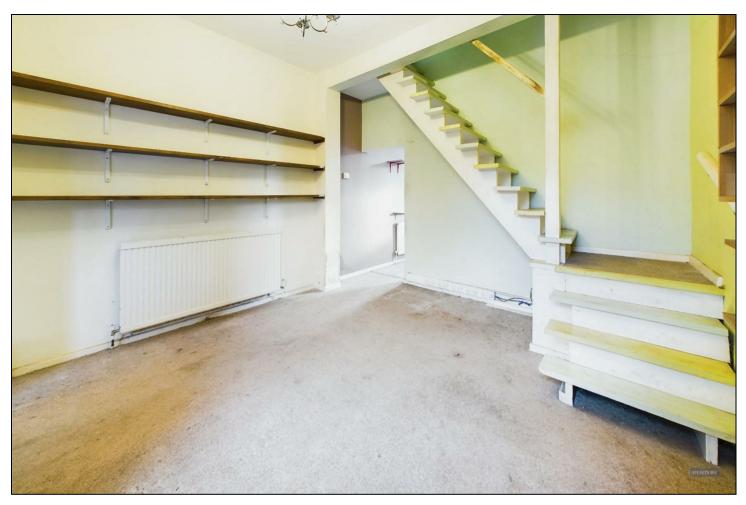

Step inside to discover a spacious lounge, where 2.75m high ceilings create a bright and airy atmosphere. The adjoining reception room offers a versatile living space, complete with open tread stairs leading to the upper floor. The kitchen, positioned at the rear, provides a fantastic canvas for a stylish renovation, while the generously sized family bathroom holds great potential to be transformed into a luxurious retreat. Upstairs, the front-facing double bedroom is well-proportioned, while the rear bedroom has the potential to be reconfigured into two separate rooms, maximizing the home's versatility.