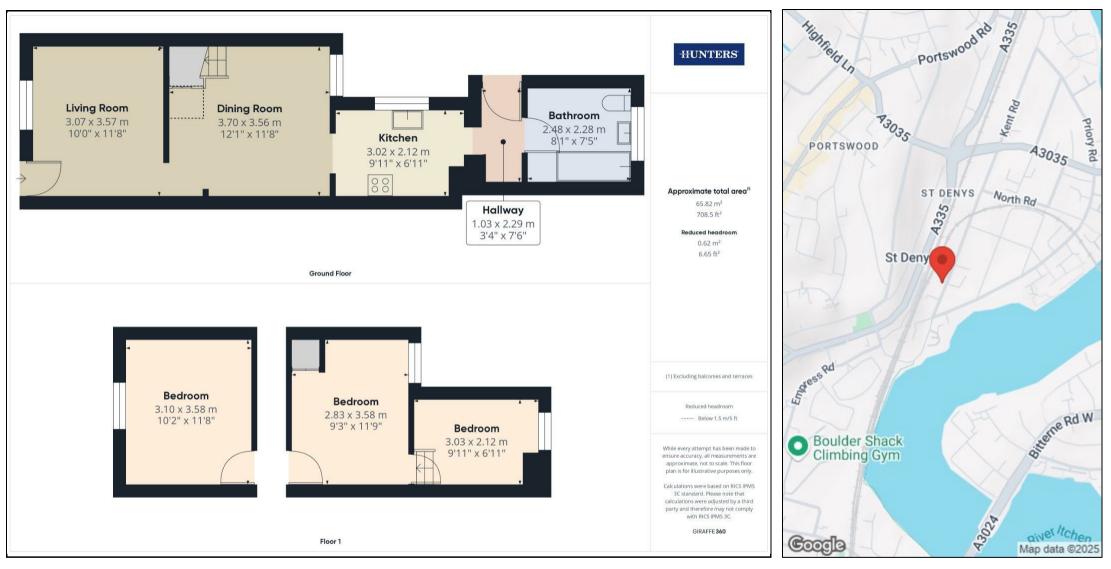

Step inside to discover a spacious lounge, where 2.75m high ceilings create a bright and airy atmosphere. The adjoining reception room offers a versatile living space, complete with open tread stairs leading to the upper floor. The kitchen, positioned at the rear, provides a fantastic canvas for a stylish renovation, while the generously sized family bathroom holds great potential to be transformed into a luxurious retreat. Upstairs, the front-facing double bedroom is well-proportioned, while the rear bedroom has the potential to be reconfigured into two separate rooms, maximizing the home's versatility.