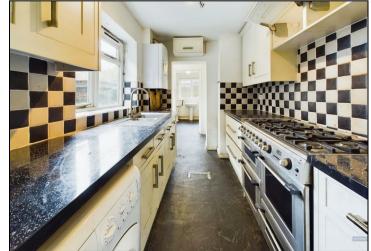

Step inside to discover a spacious lounge, where 2.75m high ceilings create a bright and airy atmosphere. The adjoining reception room offers a versatile living space, complete with open tread stairs leading to the upper floor. The kitchen, positioned at the rear, provides a fantastic canvas for a stylish renovation, while the generously sized family bathroom holds great potential to be transformed into a luxurious retreat. Upstairs, the front-facing double bedroom is well-proportioned, while the rear bedroom has the potential to be reconfigured into two separate rooms, maximizing the home's versatility.