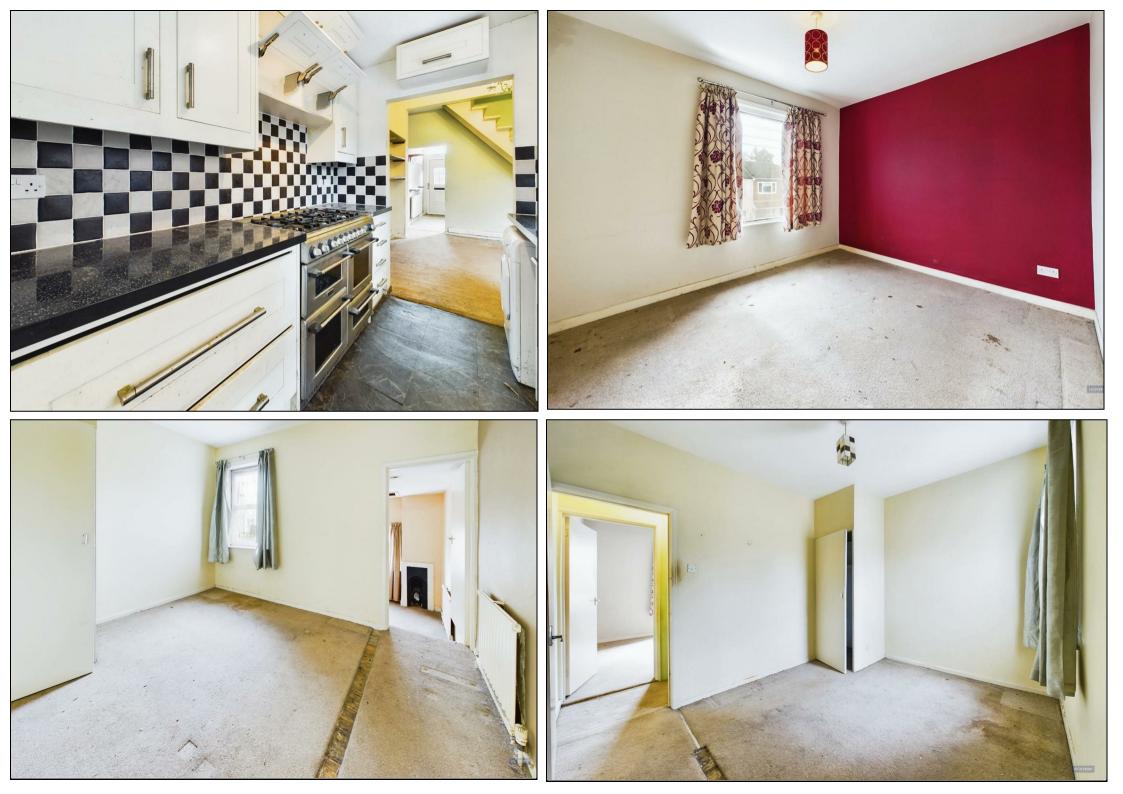

Step inside to discover a spacious lounge, where 2.75m high ceilings create a bright and airy atmosphere. The adjoining reception room offers a versatile living space, complete with open tread stairs leading to the upper floor. The kitchen, positioned at the rear, provides a fantastic canvas for a stylish renovation, while the generously sized family bathroom holds great potential to be transformed into a luxurious retreat. Upstairs, the front-facing double bedroom is well-proportioned, while the rear bedroom has the potential to be reconfigured into two separate rooms, maximizing the home's versatility.