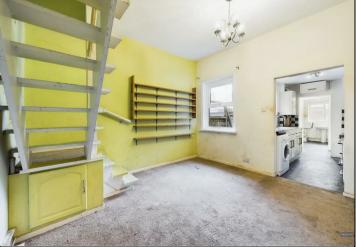

Step inside to discover a spacious lounge, where 2.75m high ceilings create a bright and airy atmosphere. The adjoining reception room offers a versatile living space, complete with open tread stairs leading to the upper floor. The kitchen, positioned at the rear, provides a fantastic canvas for a stylish renovation, while the generously sized family bathroom holds great potential to be transformed into a luxurious retreat. Upstairs, the front-facing double bedroom is well-proportioned, while the rear bedroom has the potential to be reconfigured into two separate rooms, maximizing the home's versatility.