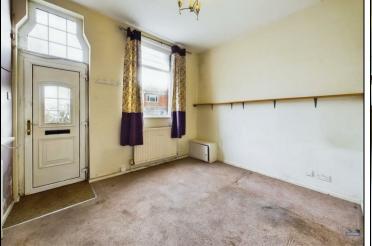

Step inside to discover a spacious lounge, where 2.75m high ceilings create a bright and airy atmosphere. The adjoining reception room offers a versatile living space, complete with open tread stairs leading to the upper floor. The kitchen, positioned at the rear, provides a fantastic canvas for a stylish renovation, while the generously sized family bathroom holds great potential to be transformed into a luxurious retreat. Upstairs, the front-facing double bedroom is well-proportioned, while the rear bedroom has the potential to be reconfigured into two separate rooms, maximizing the home's versatility.