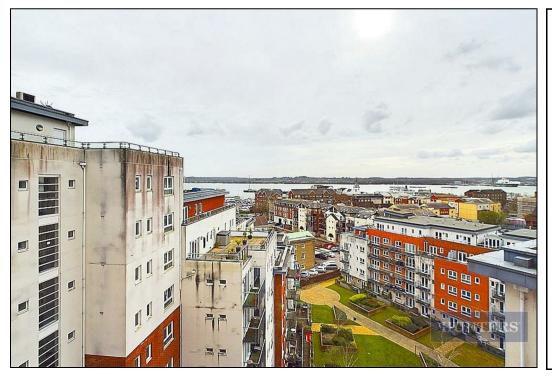

Welcome to this beautifully presented 9th floor apartment situated in the centre of Southampton. This apartment has all modern features finished to a very high standard throughout. Residing on a single, well-designed floor, the layout incorporates a spacious hallway with an ample sized storage cupboard. To the left the first double bedroom fixed with a built-in wardrobe space. Adjacent to this is the main bedroom equipped with ensuite walk-in shower space and heated towel rail. The reasonably sized bedroom has French doors leading out to a spectacular north facing city skyline view. Opposite to the bedroom the living area with enough sitting and dinning space in one for all entertaining topped with spectacular south facing water view. The kitchen is built to a high standard with an appliance's oven, hob, cooker hood, dishwasher, microwave, and washer dryer are integrated. Features outside the property include allocated undercroft parking space and beautiful communal residents' gardens found to the rear of the building which are predominantly laid to lawn with raised planted areas as well as a communal gym equipped with treadmill and weight lifting equipment.