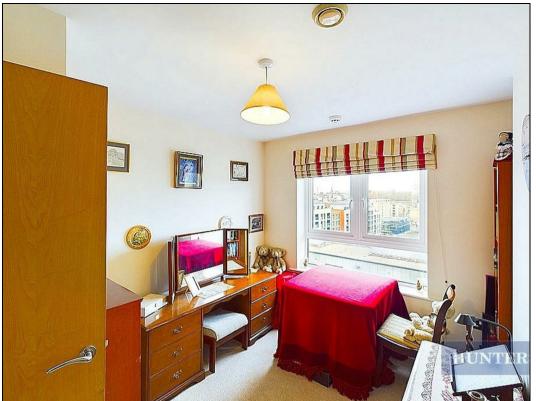

Welcome to this beautifully presented 9th floor apartment situated in the centre of Southampton. This apartment has all modern features finished to a very high standard throughout. Residing on a single, well-designed floor, the layout incorporates a spacious hallway with an ample sized storage cupboard. To the left the first double bedroom fixed with a built-in wardrobe space. Adjacent to this is the main bedroom equipped with ensuite walk-in shower space and heated towel rail. The reasonably sized bedroom has French doors leading out to a spectacular north facing city skyline view. Opposite to the bedroom the living area with enough sitting and dinning space in one for all entertaining topped with spectacular south facing water view. The kitchen is built to a high standard with an appliance's oven, hob, cooker hood, dishwasher, microwave, and washer dryer are integrated. Features outside the property include allocated undercroft parking space and beautiful communal residents' gardens found to the rear of the building which are predominantly laid to lawn with raised planted areas as well as a communal gym equipped with treadmill and weight lifting equipment.