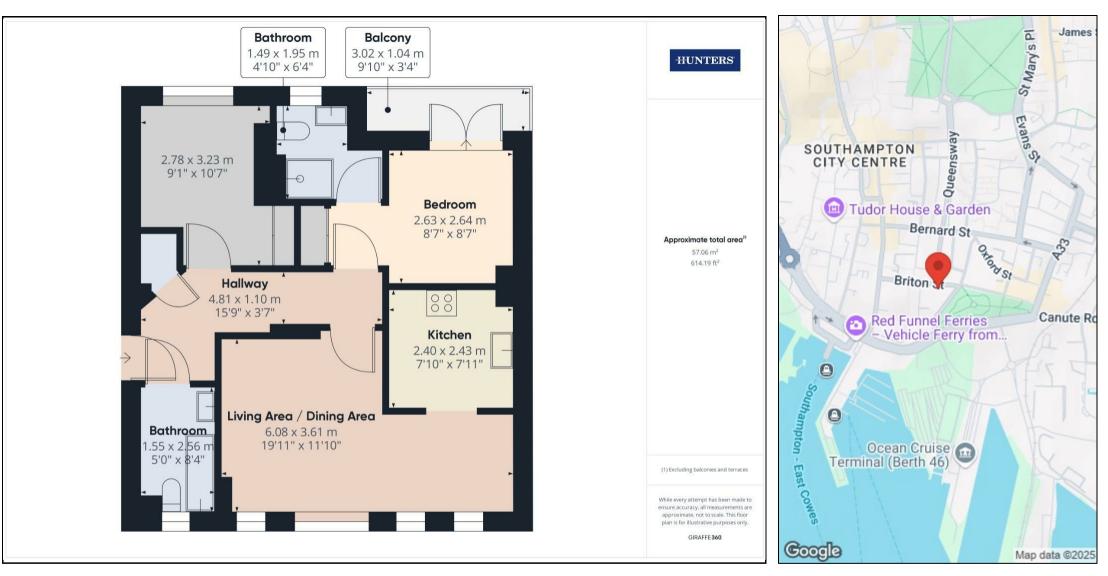

Welcome to this beautifully presented 9th floor apartment situated in the centre of Southampton. This apartment has all modern features finished to a very high standard throughout. Residing on a single, well-designed floor, the layout incorporates a spacious hallway with an ample sized storage cupboard. To the left the first double bedroom fixed with a built-in wardrobe space. Adjacent to this is the main bedroom equipped with ensuite walk-in shower space and heated towel rail. The reasonably sized bedroom has French doors leading out to a spectacular north facing city skyline view. Opposite to the bedroom the living area with enough sitting and dinning space in one for all entertaining topped with spectacular south facing water view. The kitchen is built to a high standard with an appliance's oven, hob, cooker hood, dishwasher, microwave, and washer dryer are integrated. Features outside the property include allocated undercroft parking space and beautiful communal residents' gardens found to the rear of the building which are predominantly laid to lawn with raised planted areas as well as a communal gym equipped with treadmill and weight lifting equipment.