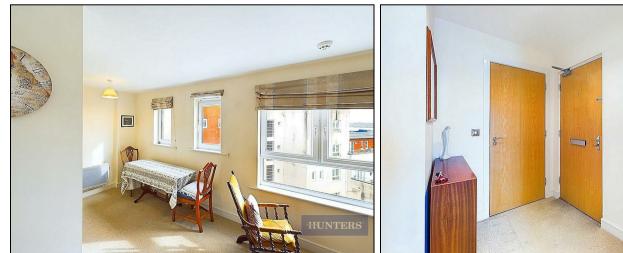

Welcome to this beautifully presented 9th floor apartment situated in the centre of Southampton. This apartment has all modern features finished to a very high standard throughout. Residing on a single, well-designed floor, the layout incorporates a spacious hallway with an ample sized storage cupboard. To the left the first double bedroom fixed with a built-in wardrobe space. Adjacent to this is the main bedroom equipped with ensuite walk-in shower space and heated towel rail. The reasonably sized bedroom has French doors leading out to a spectacular north facing city skyline view. Opposite to the bedroom the living area with enough sitting and dinning space in one for all entertaining topped with spectacular south facing water view. The kitchen is built to a high standard with an appliance's oven, hob, cooker hood, dishwasher, microwave, and washer dryer are integrated. Features outside the property include allocated undercroft parking space and beautiful communal residents' gardens found to the rear of the building which are predominantly laid to lawn with raised planted areas as well as a communal gym equipped with treadmill and weight lifting equipment.