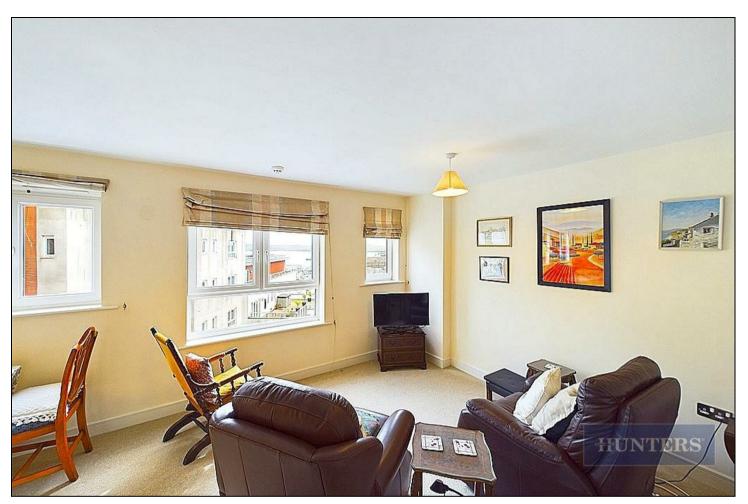

Welcome to this beautifully presented 9th floor apartment situated in the centre of Southampton. This apartment has all modern features finished to a very high standard throughout. Residing on a single, well-designed floor, the layout incorporates a spacious hallway with an ample sized storage cupboard. To the left the first double bedroom fixed with a built-in wardrobe space. Adjacent to this is the main bedroom equipped with ensuite walk-in shower space and heated towel rail. The reasonably sized bedroom has French doors leading out to a spectacular north facing city skyline view. Opposite to the bedroom the living area with enough sitting and dinning space in one for all entertaining topped with spectacular south facing water view. The kitchen is built to a high standard with an appliance's oven, hob, cooker hood, dishwasher, microwave, and washer dryer are integrated. Features outside the property include allocated undercroft parking space and beautiful communal residents' gardens found to the rear of the building which are predominantly laid to lawn with raised planted areas as well as a communal gym equipped with treadmill and weight lifting equipment.