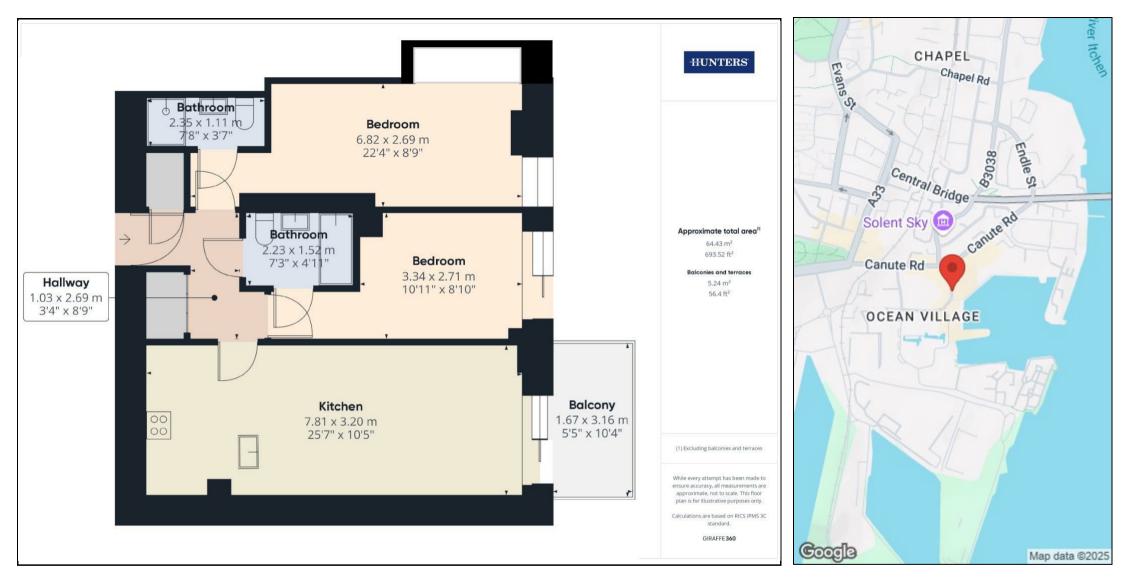

Stepping into this beautifully designed single-floor apartment, you are immediately welcomed by a spacious open-plan living area. The modern kitchen boasts sleek white cabinetry and countertops, complemented by integrated appliances including an undercounter fridge and freezer, dishwasher, hob and oven. The bright and airy lounge extends seamlessly onto a private balcony via sliding doors, providing tranquil views over the communal gardens and Southampton Marina, perfect for relaxing or entertaining. The thoughtfully designed layout includes two well-proportioned bedrooms. The second bedroom enjoys a stylish Jack-and-Jill bathroom with a shower-over-bath as well as a charming Juliette balcony that mirrors the scenic views from the lounge. The generously sized primary bedroom is complete with a large built-in wardrobe and the luxury of a en-suite featuring a shower cubicle.

Additional features elevate the apartment's appeal, including multiple storage and utility cupboards, underfloor heating, and an allocated parking space. Residents also benefit from premium on-site amenities such as a fully equipped gym and an concierge service.