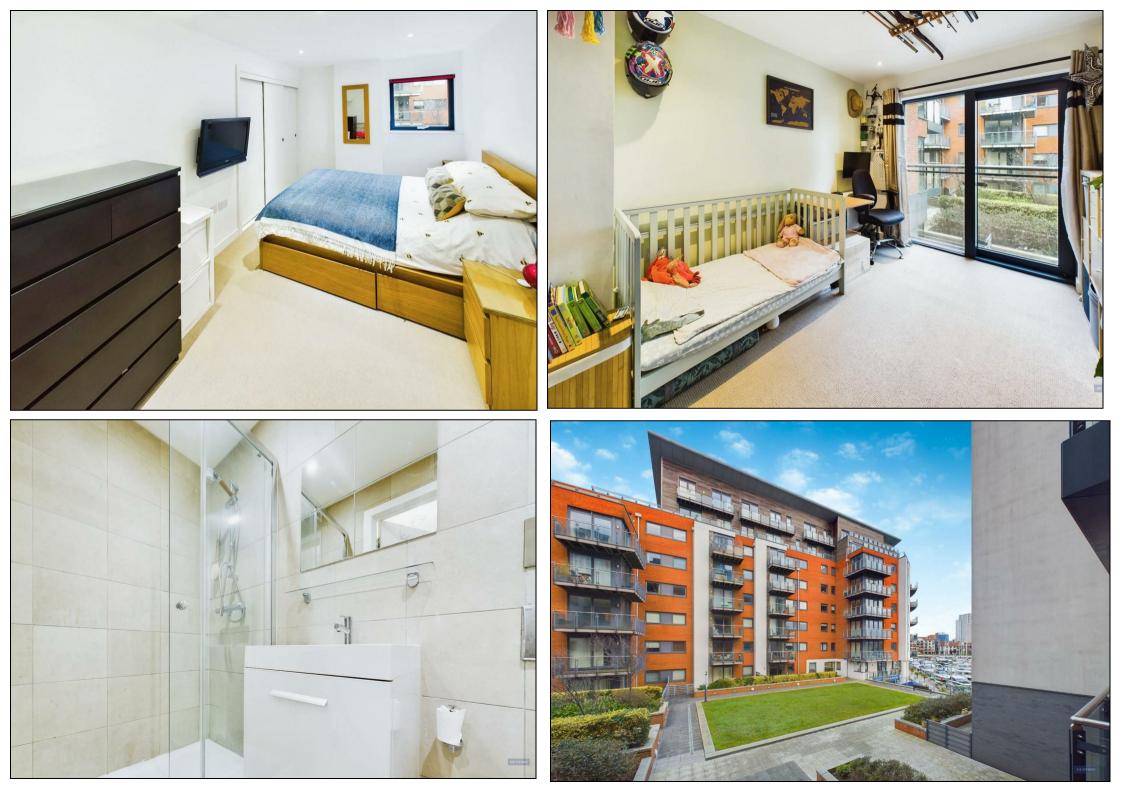

Stepping into this beautifully designed single-floor apartment, you are immediately welcomed by a spacious open-plan living area. The modern kitchen boasts sleek white cabinetry and countertops, complemented by integrated appliances including an undercounter fridge and freezer, dishwasher, hob and oven. The bright and airy lounge extends seamlessly onto a private balcony via sliding doors, providing tranquil views over the communal gardens and Southampton Marina, perfect for relaxing or entertaining. The thoughtfully designed layout includes two well-proportioned bedrooms. The second bedroom enjoys a stylish Jack-and-Jill bathroom with a shower-over-bath as well as a charming Juliette balcony that mirrors the scenic views from the lounge. The generously sized primary bedroom is complete with a large built-in wardrobe and the luxury of a en-suite featuring a shower cubicle.

Additional features elevate the apartment's appeal, including multiple storage and utility cupboards, underfloor heating, and an allocated parking space. Residents also benefit from premium on-site amenities such as a fully equipped gym and an concierge service.