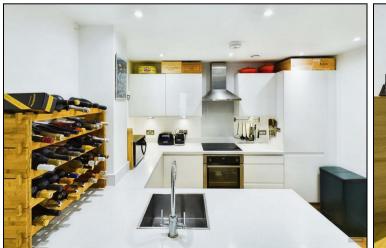

Stepping into this beautifully designed single-floor apartment, you are immediately welcomed by a spacious open-plan living area. The modern kitchen boasts sleek white cabinetry and countertops, complemented by integrated appliances including an undercounter fridge and freezer, dishwasher, hob and oven. The bright and airy lounge extends seamlessly onto a private balcony via sliding doors, providing tranquil views over the communal gardens and Southampton Marina, perfect for relaxing or entertaining. The thoughtfully designed layout includes two well-proportioned bedrooms. The second bedroom enjoys a stylish Jack-and-Jill bathroom with a shower-over-bath as well as a charming Juliette balcony that mirrors the scenic views from the lounge. The generously sized primary bedroom is complete with a large built-in wardrobe and the luxury of a en-suite featuring a shower cubicle.