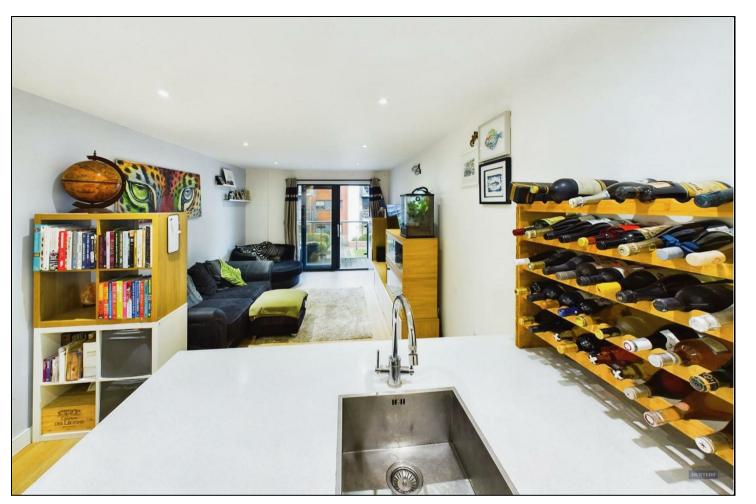

Stepping into this beautifully designed single-floor apartment, you are immediately welcomed by a spacious open-plan living area. The modern kitchen boasts sleek white cabinetry and countertops, complemented by integrated appliances including an undercounter fridge and freezer, dishwasher, hob and oven. The bright and airy lounge extends seamlessly onto a private balcony via sliding doors, providing tranquil views over the communal gardens and Southampton Marina, perfect for relaxing or entertaining. The thoughtfully designed layout includes two well-proportioned bedrooms. The second bedroom enjoys a stylish Jack-and-Jill bathroom with a shower-over-bath as well as a charming Juliette balcony that mirrors the scenic views from the lounge. The generously sized primary bedroom is complete with a large built-in wardrobe and the luxury of a en-suite featuring a shower cubicle.