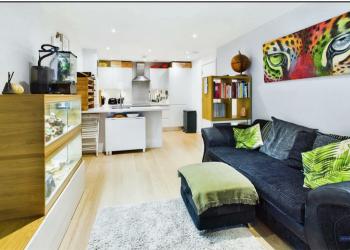

Stepping into this beautifully designed single-floor apartment, you are immediately welcomed by a spacious open-plan living area. The modern kitchen boasts sleek white cabinetry and countertops, complemented by integrated appliances including an undercounter fridge and freezer, dishwasher, hob and oven. The bright and airy lounge extends seamlessly onto a private balcony via sliding doors, providing tranquil views over the communal gardens and Southampton Marina, perfect for relaxing or entertaining. The thoughtfully designed layout includes two well-proportioned bedrooms. The second bedroom enjoys a stylish Jack-and-Jill bathroom with a shower-over-bath as well as a charming Juliette balcony that mirrors the scenic views from the lounge. The generously sized primary bedroom is complete with a large built-in wardrobe and the luxury of a en-suite featuring a shower cubicle.