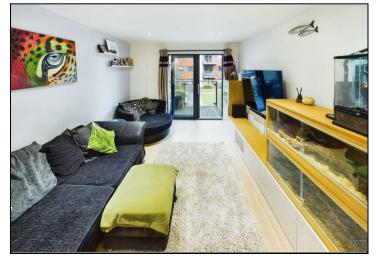

Stepping into this beautifully designed single-floor apartment, you are immediately welcomed by a spacious open-plan living area. The modern kitchen boasts sleek white cabinetry and countertops, complemented by integrated appliances including an undercounter fridge and freezer, dishwasher, hob and oven. The bright and airy lounge extends seamlessly onto a private balcony via sliding doors, providing tranquil views over the communal gardens and Southampton Marina, perfect for relaxing or entertaining. The thoughtfully designed layout includes two well-proportioned bedrooms. The second bedroom enjoys a stylish Jack-and-Jill bathroom with a shower-over-bath as well as a charming Juliette balcony that mirrors the scenic views from the lounge. The generously sized primary bedroom is complete with a large built-in wardrobe and the luxury of a en-suite featuring a shower cubicle.