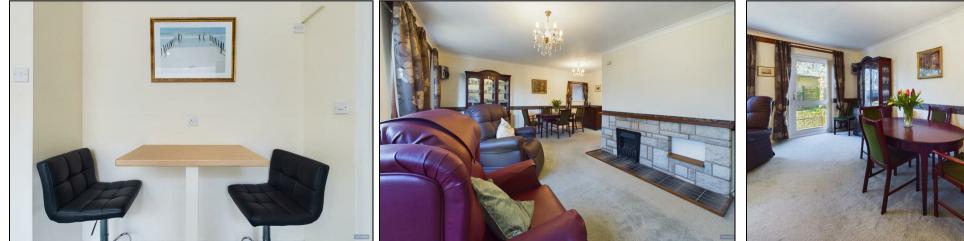

As you enter property, you are greeted by a spacious entrance hall, complete with a convenient cloakroom. The L-shaped lounge and dining area is a bright, versatile space, benefiting from twin-aspect windows that overlook the rear of the home. A French door leads you directly to the rear garden, seamlessly blending indoor and outdoor living.