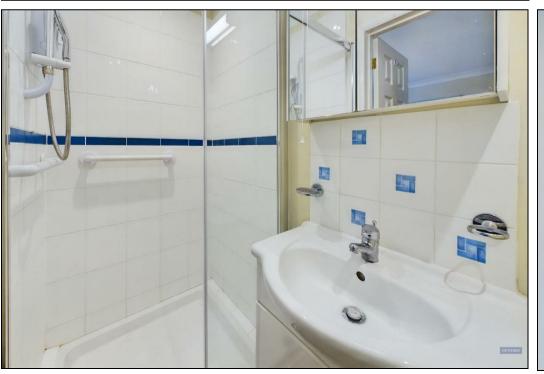

The master bedroom features a built-in double wardrobe and an en-suite bathroom with a walk-in shower. The two additional bedrooms are generously sized, offering ample space for family or guests. The family bathroom is well-appointed, with a shower over the bathtub.