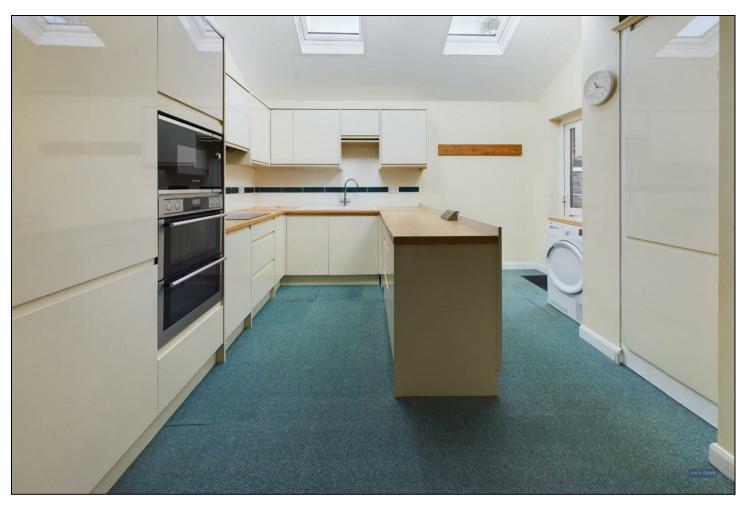

The kitchen is a standout feature with a part-vaulted ceiling, Velux windows, and a bright, airy feel. It boasts cream high-gloss units, wood-block-effect work surfaces, a stylish peninsula, and integrated appliances, including a hob, oven, fridge/freezer, and dishwasher. Additional features include a breakfast bar and a utility area with a washing machine and tumble dryer.

## **KEY FEATURES**

- Three Bedroom Bungalow
  - Car Port and Garage
  - Driveway Parking
- Thornden & Hiltingbury School Catchment
  - Within 5 Miles of Southampton Airport
    - Velux Windows
    - Stylish Peninsula
    - Breakfast bar
    - Open Plan Living
    - Council Tax Band: E