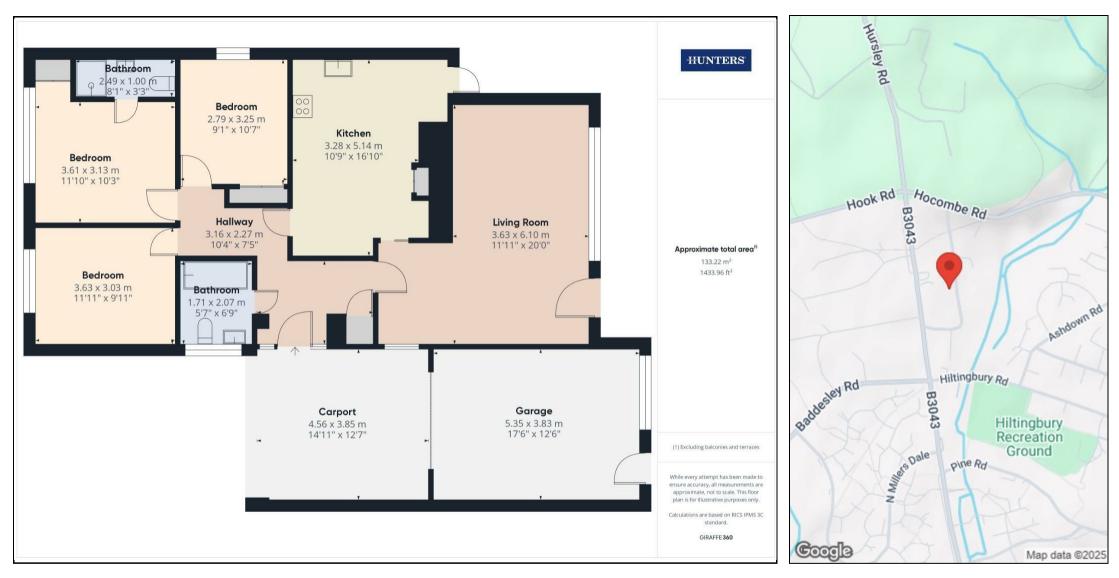

Outside, the property boasts a driveway with off-road parking, leading to a carport and garage. The rear garden is primarily laid to lawn, with a paved patio area perfect for outdoor entertaining or relaxing.

Hocombe Drive is a popular road located on the edge of Hiltingbury to the North Western outskirts of the centre of Chandlers Ford and within the catchments to the popular Hiltingbury and Thornden Schools. There are also local shops are situated on Ashdown Road and Hiltingbury Road, and Flexford Nature Reserve and Hook woods are within walking distance. Easy access can also be gained to Junction 12 of the M3 and the centre of Chandlers Ford.