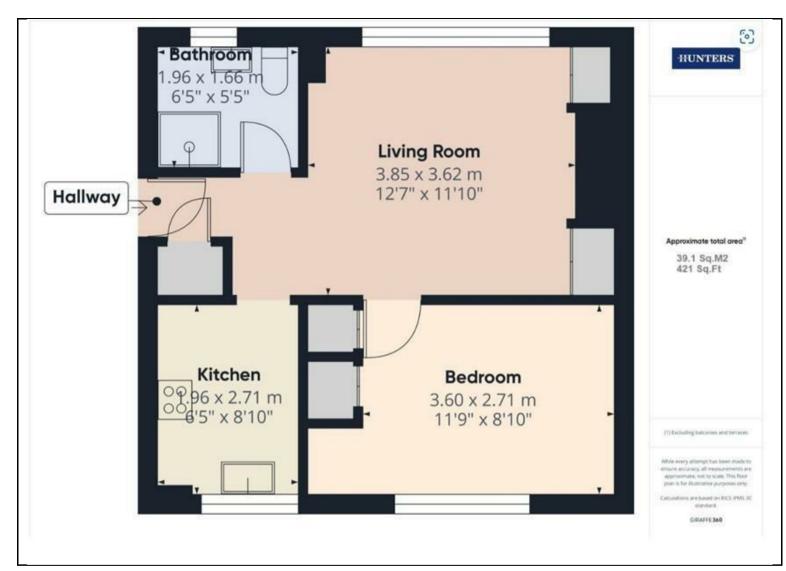

## Auction Guide £290,000

A modern, bright and airy one double bed apartment located in this small purpose-built block, with communal garden and an additional storage outbuilding. The property offers LOW SERVICE CHARGES & LONG LEASE.

## **KEY FEATURES**

- No Onward Chain
- One Double Bedroom
- Modern First Floor Apartment
  - Riverside Location
  - Communal Gardens
  - Ample Storage Space
  - An Outbuilding Storage
    - Long Lease
  - Low Service Charges
- Modern Method of Auction