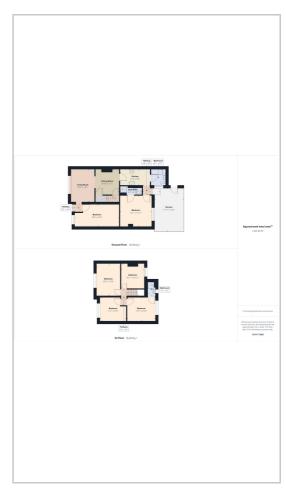

# HUNTERS

HERE TO GET you THERE



## Cambridge Road

Southampton, SO14 6US

£2,950 Per Calendar Month









A modern, well maintained student property with off road parking and located close to local amenities. There are 6 double bedrooms which are fully furnished, two benefit from en-suite facilities, kitchen with a range of appliances, main bathroom, a living room and a dining room. There is double glazing throughout the property and a low maintenance garden to the rear.



#### Area Map



#### Floor Plans



### **Energy Efficiency Graph**



These particulars are intended to give a fair and reliable description of the property but no responsibility for any inaccuracy or error can be accepted and do not constitute an offer or contract. We have not tested any services or appliances (including central heating if fitted) referred to in these particulars and the purchasers are advised to satisfy themselves as to the working order and condition. If a property is unoccupied at any time there may be reconnection charges for any switched off/disconnected or drained services or appliances - All measurements are approximate.

THINKING OF SELLING? If you are thinking of selling your home or just curious to discover the value of your property, Hunters would be pleased to provide free, no obligation sale