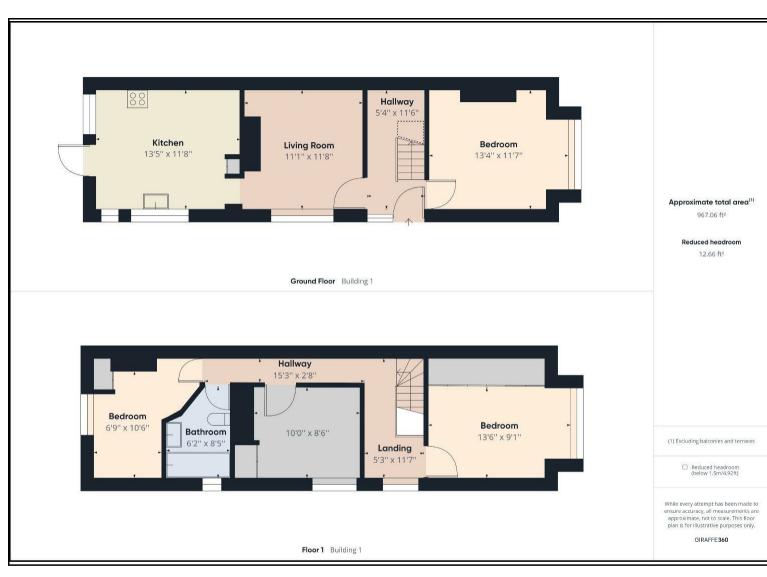

## \*\*PROPERTY TO RE-CARPETED AND PAINTED THROUGH OUT\*\*

The property is conveniently located less than one mile from Southampton train station and Southampton city centre. The house is suitable for students and comprises four bedrooms, lounge, kitchen, bathroom and rear garden. Permit parking is applied through Southampton City Council. The tenancy entered into is an AST (assured shorthold tenancy) where each tenant and chosen guarantor is joint and severally liable for the duration for the tenancy.

## **KEY FEATURES**

- STUDENT PROPERTY AVALIABLE 1st
  JULY 2025
  - Four bedrooms that are all doubles
    - Virtual tour available below
- Council tax: Exempt for full time students
- Bills package available as optional extra,
  paid separately to the rent
  - EPC: E (51)