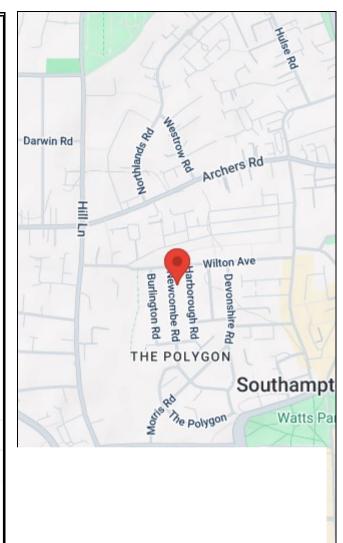

## Newcombe Road, Southampton

## \*\*PROPERTY TO RE-CARPETED AND PAINTED THROUGH OUT\*\*

The property is conveniently located less than one mile from Southampton train station and Southampton city centre. The house is suitable for students and comprises four bedrooms, lounge, kitchen, bathroom and rear garden. Permit parking is applied through Southampton City Council. The tenancy entered into is an AST (assured shorthold tenancy) where each tenant and chosen guarantor is joint and severally liable for the duration for the tenancy.