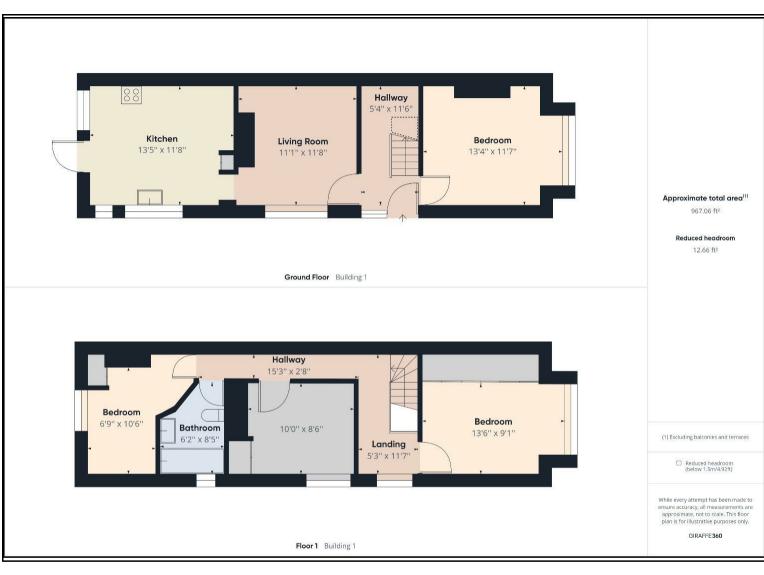

## Per Month £1,600 Per Month

\*\*STUDENT PROPERTY\*\* The property is conveniently located less than one mile from Southampton train station and Southampton city centre. The house is suitable for students and comprises four bedrooms, lounge, kitchen, bathroom and rear garden. Permit parking is applied through Southampton City Council. The tenancy entered into is an AST (assured shorthold tenancy) where each tenant and chosen guarantor is joint and severally liable for the duration for the tenancy. Bills included is an optional extra that can be discussed with the agent on viewing the house. The package is offered by a third party and is not included within the tenancy agreement or a service offered by the landlord directly.

## **KEY FEATURES**

- STUDENT PROPERTY AVALIABLE 1st
  JULY 2025
  - Four bedrooms that are all doubles
    - Virtual tour available below
- Council tax: Exempt for full time students
- Bills package available as optional extra,
  paid separately to the rent
  - EPC: E (51)