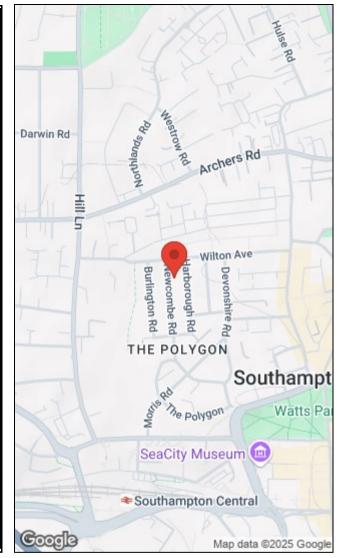

## Newcombe Road, Southampton

## Per Month £1,600 Per Month

\*\*STUDENT PROPERTY\*\* The property is conveniently located less than one mile from Southampton train station and Southampton city centre. The house is suitable for students and comprises four bedrooms, lounge, kitchen, bathroom and rear garden. Permit parking is applied through Southampton City Council. The tenancy entered into is an AST (assured shorthold tenancy) where each tenant and chosen guarantor is joint and severally liable for the duration for the tenancy. Bills included is an optional extra that can be discussed with the agent on viewing the house. The package is offered by a third party and is not included within the tenancy agreement or a service offered by the landlord directly.