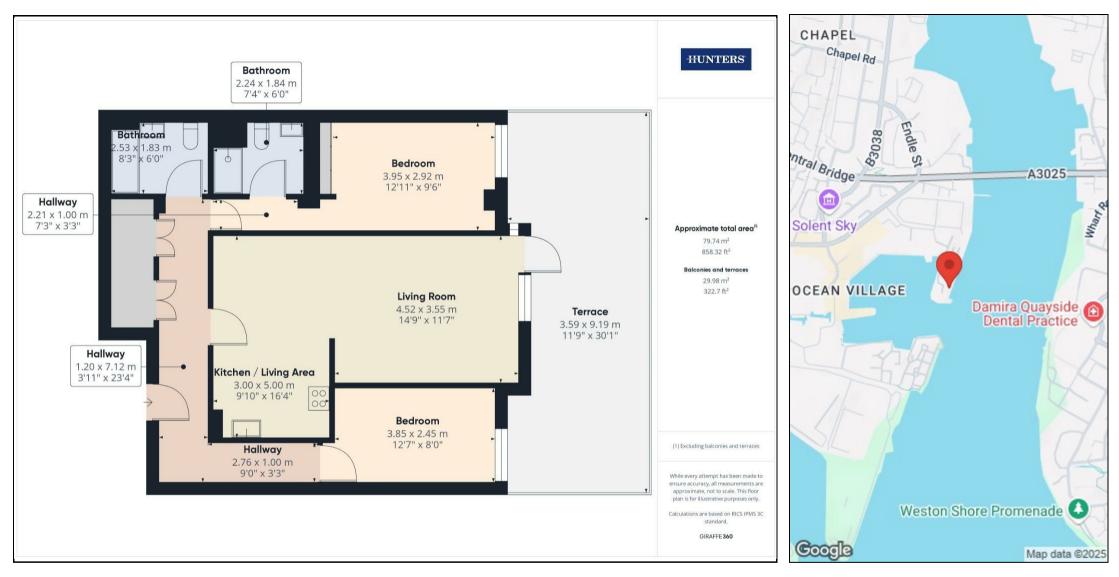

This property offers a fantastic opportunity both in terms of investment or, to refurbish to your own taste for a splendid apartment on the waterfront.

This property features a spacious L-shaped lounge, kitchen, and dining area, complete with an integrated oven, hob, dishwasher, and fridge freezer. The master bedroom benefits from an en-suite bathroom and built-in wardrobes, while the generously sized second bedroom provides ample space. There are also a large utility and storage space conveniently located off the hallway.

Additional highlights include an allocated undercover parking space, a 24/7 concierge service, and access to two beautifully maintained communal gardens. A superb decking area, accessible from the lounge, offering the perfect setting to relax and enjoy the evening sunshine.

Tenure Type; Leasehold Years remaining on lease; 103 Years Approx. Annual Service Charge Amount £5,265 approx. Ground Rent Amount: £250 Per Annum. Council Tax Band; D EWSI - B2

> 35 Bedford Place, Southampton, Hampshire, SO15 2DG | 02380 987720 southampton@hunters.com | www.hunters.com