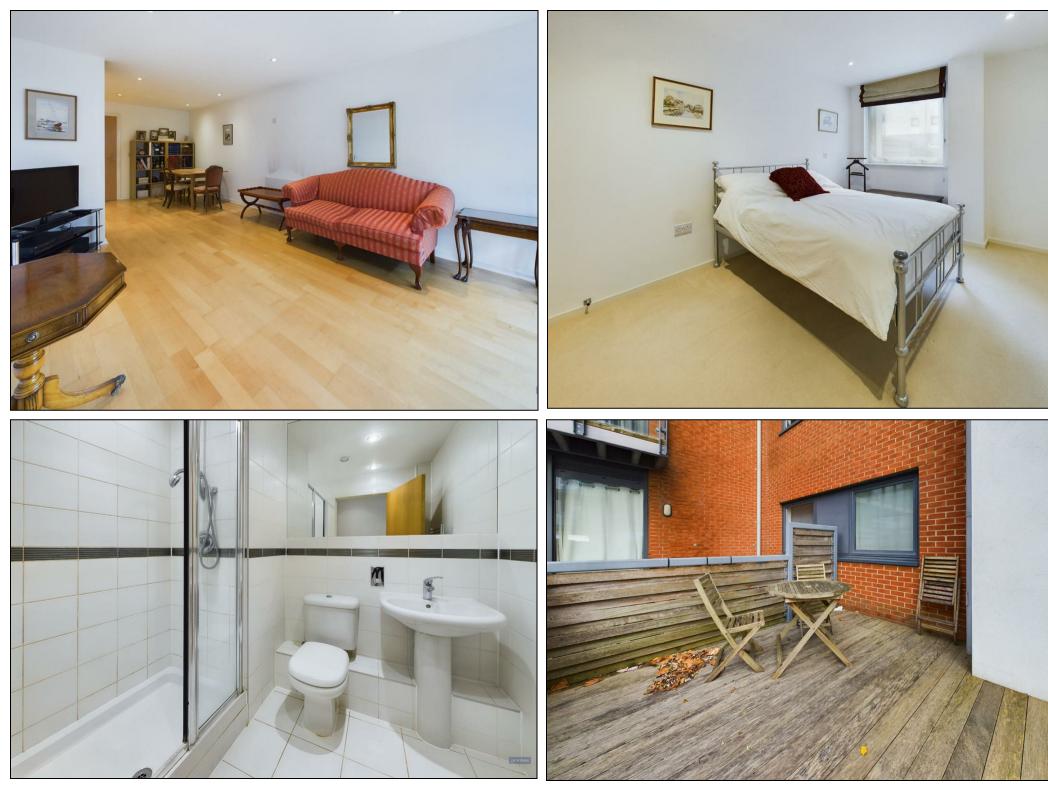

## Guide Price £245,000

HERE TO GET *you* THERE

This bright and airy two-bedroom apartment with a superb terrace is set on the fringes of Southampton's scenic waterfront in the highly sought-after Ocean Village. This property is ideally located within easy walking distance of local shops along lively Oxford Street, or you can explore the vibrant bars and restaurants of Ocean Village and the luxury Southampton Harbour Hotel right on your doorstep.

This property offers a fantastic opportunity both in terms of investment or, to refurbish to your own taste for a splendid apartment on the waterfront.

This property features a spacious L-shaped lounge, kitchen, and dining area, complete with an integrated oven, hob, dishwasher, and fridge freezer. The master bedroom benefits from an en-suite bathroom and built-in wardrobes, while the generously sized second bedroom provides ample space. There are also a large utility and storage space conveniently located off the hallway.

Additional highlights include an allocated undercover parking space, a 24/7 concierge service, and access to two beautifully maintained communal gardens. A superb decking area, accessible from the lounge, offering the perfect setting to relax and enjoy the evening sunshine.

## **KEY FEATURES**

- Ocean Village Location
  - Superb Terrace
  - Two Bedrooms
  - Fully Fitted Kitchen
  - Two Bathrooms
  - Ample Storage
  - 24 Hour Concierge
  - Communal Garden
  - Allocated Parking
  - Local Amenities