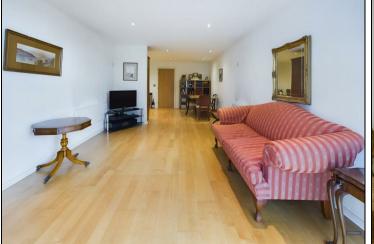

This property offers a fantastic opportunity both in terms of investment or, to refurbish to your own taste for a splendid apartment on the waterfront.

This property features a spacious L-shaped lounge, kitchen, and dining area, complete with an integrated oven, hob, dishwasher, and fridge freezer. The master bedroom benefits from an en-suite bathroom and built-in wardrobes, while the generously sized second bedroom provides ample space. There are also a large utility and storage space conveniently located off the hallway.