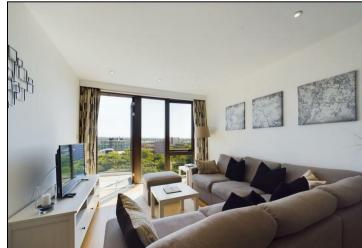

Upon entering the apartment through the hallway you are welcomed by an open plan generous sized reception room with floor to ceiling windows offering stunning views across the city. The balcony is accessible from here and the primary bedroom. The modern fully fitted kitchen features Bosch appliances and quartz countertops. In the hallway, there is a double cupboard which is the perfect spot for washer/dryer, a cloakroom and storage facilities that also houses the geothermal heating system.

## **KEY FEATURES**

- No Forward Chain
- Panoramic Views
- Modern Open Plan Living
- Two Double Bedrooms
  - Large Balcony
  - Fully Fitted Kitchen
- Two Bathrooms (One Ensuite)
  - Central Location
- Lease: 118 years remaining approx.
  - EPC : 'B'