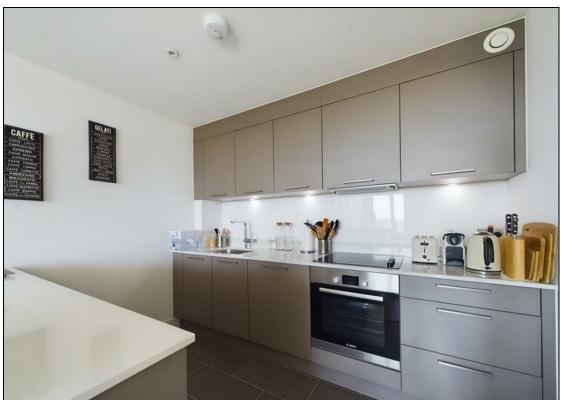

Upon entering the apartment through the hallway you are welcomed by an open plan generous sized reception room with floor to ceiling windows offering stunning views across the city. The balcony is accessible from here and the primary bedroom. The modern fully fitted kitchen features Bosch appliances and quartz countertops. In the hallway, there is a double cupboard which is the perfect spot for washer/dryer, a cloakroom and storage facilities that also houses the geothermal heating system.