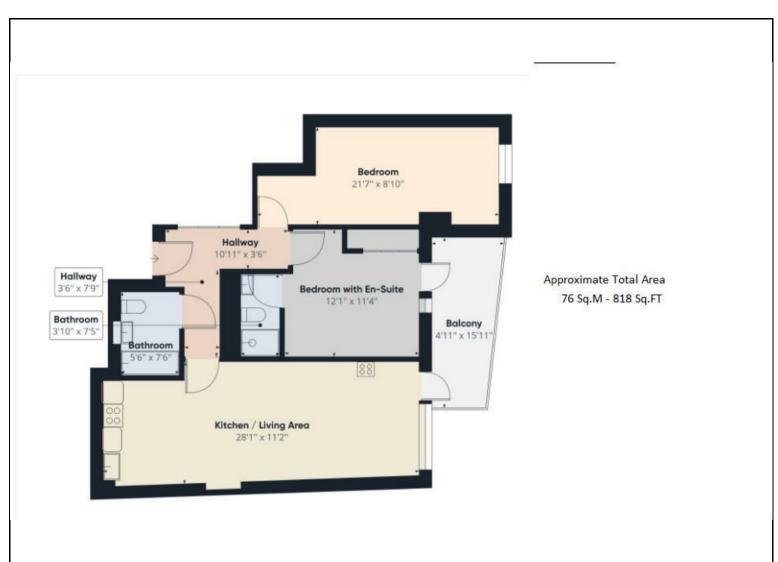

Upon entering the apartment through the hallway you are welcomed by an open plan generous sized reception room with floor to ceiling windows offering stunning views across the city. The balcony is accessible from here and the primary bedroom. The modern fully fitted kitchen features Bosch appliances and quartz countertops. In the hallway, there is a double cupboard which is the perfect spot for washer/dryer, a cloakroom and storage facilities that also houses the geothermal heating system.

The master bedroom has oversized windows offering wide views of the park and access to the balcony, double built in wardrobe and ensuite shower room. The views continue in the second bedroom through large windows. There is also a modern family bathroom.

## **KEY FEATURES**

- No Forward Chain
- Panoramic Views
- Modern Open Plan Living
- Two Double Bedrooms
  - Large Balcony
  - Fully Fitted Kitchen
- Two Bathrooms (One Ensuite)
  - Central Location
- Lease: 118 years remaining approx.
  - EPC : 'B'