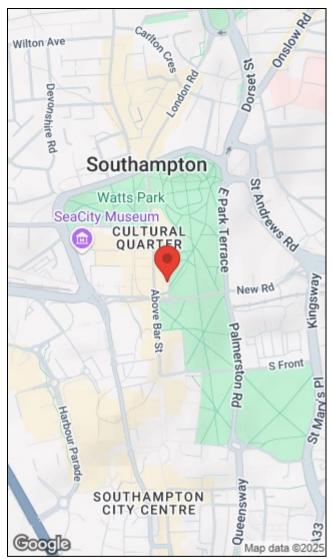

There is secure entry system into the communal lobby, which is maintained by the block caretaker, here you will find a lift and stairs to all floors.

Step outside you are surrounded with the buzz of city living, restaurants, bars, pubs, cafes. As well as the many various events held at the O2 Guildhall, a stroll into West Quay which offers around 130 shops and West Quay Watermark which offers a wide selection of different cuisines, showcase cinema and an arcade. The park offers lovely walks to escape from the hum of the high street.