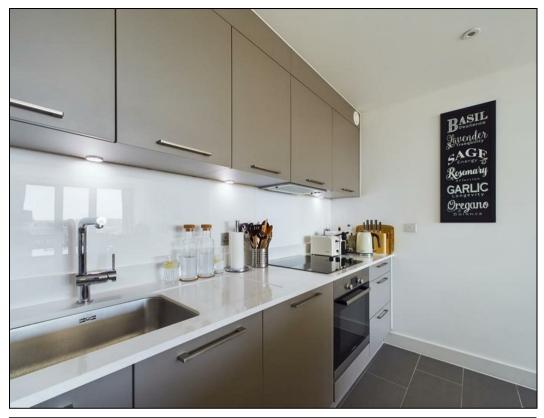

Upon entering the apartment through the hallway you are welcomed by an open plan generous sized reception room with floor to ceiling windows offering stunning views across the city. The balcony is accessible from here and the primary bedroom. The modern fully fitted kitchen features Bosch appliances and quartz countertops. In the hallway, there is a double cupboard which is the perfect spot for washer/dryer, a cloakroom and storage facilities that also houses the geothermal heating system.