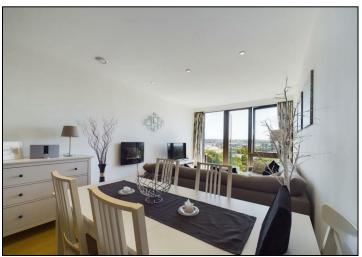

Upon entering the apartment through the hallway you are welcomed by an open plan generous sized reception room with floor to ceiling windows offering stunning views across the city. The balcony is accessible from here and the primary bedroom. The modern fully fitted kitchen features Bosch appliances and quartz countertops. In the hallway, there is a double cupboard which is the perfect spot for washer/dryer, a cloakroom and storage facilities that also houses the geothermal heating system.