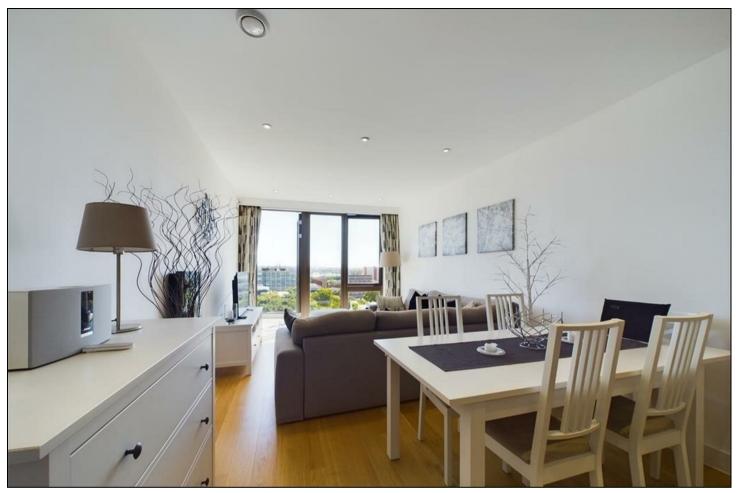

Upon entering the apartment through the hallway you are welcomed by an open plan generous sized reception room with floor to ceiling windows offering stunning views across the city. The balcony is accessible from here and the primary bedroom. The modern fully fitted kitchen features Bosch appliances and quartz countertops. In the hallway, there is a double cupboard which is the perfect spot for washer/dryer, a cloakroom and storage facilities that also houses the geothermal heating system.