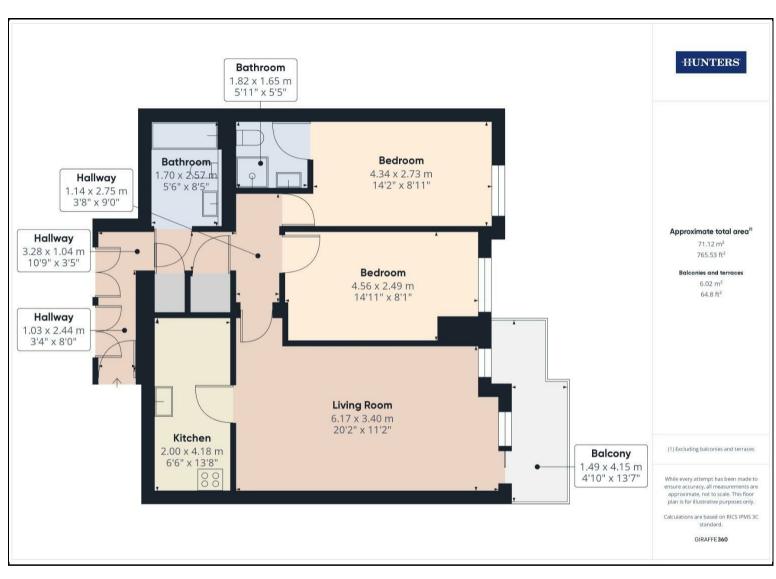

This generous property comprises entrance hall, bathroom, kitchen fully stocked with high spec white goods purchased in 2020, south facing balcony, two double bedrooms with en-suite to master. Further benefits include allocated parking, gas central heating and ample storage cupboards within the apartment.