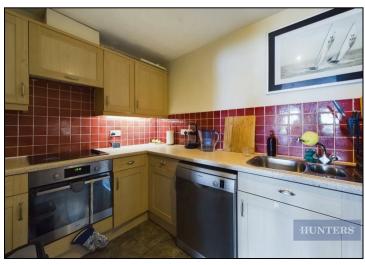

This generous property comprises entrance hall, bathroom, kitchen fully stocked with high spec white goods purchased in 2020, south facing balcony, two double bedrooms with en-suite to master. Further benefits include allocated parking, gas central heating and ample storage cupboards within the apartment.

## **KEY FEATURES**

- Waterside Lifestyle
- Bright Lounge/ Dinner
  - Fitted Kitchen
- Two Double Bedrooms
  - Two Bathrooms
  - Large Balcony
- Gas Central Heating
- Allocated Parking Space
- Ample Storage Space
  - Superb Location