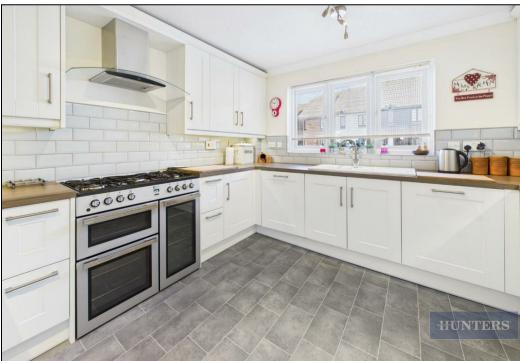

The home radiates from and around the beautifully presented modern kitchen/dining room, which emanates a high-end finish with gleaming countertops, and influences an inviting atmosphere perfect for gatherings with friends and family. Adjacent to this popular multi-use area is the large living room with window and doors onto the balcony which offers panoramic scenic marina views, an immediate invite to you to unwind in style. As you explore further, each of the three double bedrooms come complete with its own en-suite bathroom. Convenience is also paramount in this dwelling, with a cloakroom thoughtfully situated on the ground floor, an enviable driveway offers ample off-road parking for two cars and a private garage.