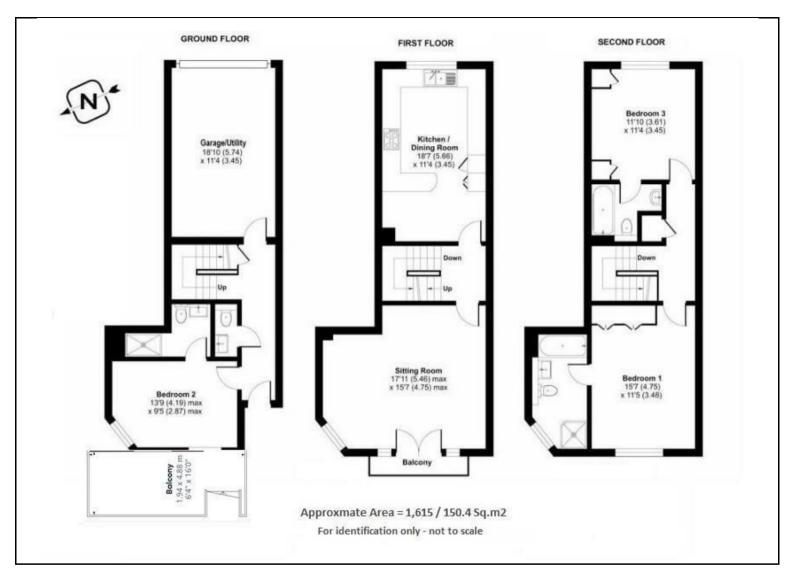

The home radiates from and around the beautifully presented modern kitchen/dining room, which emanates a high-end finish with gleaming countertops, and influences an inviting atmosphere perfect for gatherings with friends and family. Adjacent to this popular multi-use area is the large living room with window and doors onto the balcony which offers panoramic scenic marina views, an immediate invite to you to unwind in style. As you explore further, each of the three double bedrooms come complete with its own en-suite bathroom. Convenience is also paramount in this dwelling, with a cloakroom thoughtfully situated on the ground floor, an enviable driveway offers ample off-road parking for two cars and a private garage.

## **KEY FEATURES**

- An Exquisite 3 Bedroom Townhouse
- Ocean Village Location
- Private Terrace & Balcony
- Modern Kitchen
- Three En-Suite Bathrooms
- Utility Area
- Off Road Parking for Two Cars
- Double Garage