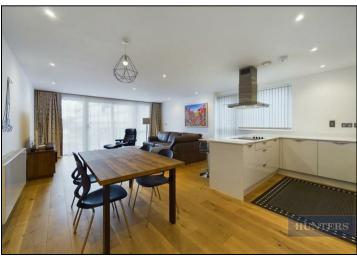

## Guide Price £600,000

HERE TO GET *you* THERE

This stunning apartment comes with around 1,200 sq ft of accommodation and panoramic views across Southampton's Ocean Village marina and the River Itchen. The accommodation briefly comprises an inviting entrance hall, stunning 26.1ft open plan sitting room/dining area and modern kitchen/breakfast room, three double bedrooms (the master of which benefits from a dressing room and a beautifully appointed en-suite) with a further 'Jack & Jill' modern bathroom. Additional benefits include a good size balcony overlooking the marina, 24 hour concierge service, security entry system and gated underground parking for one car.