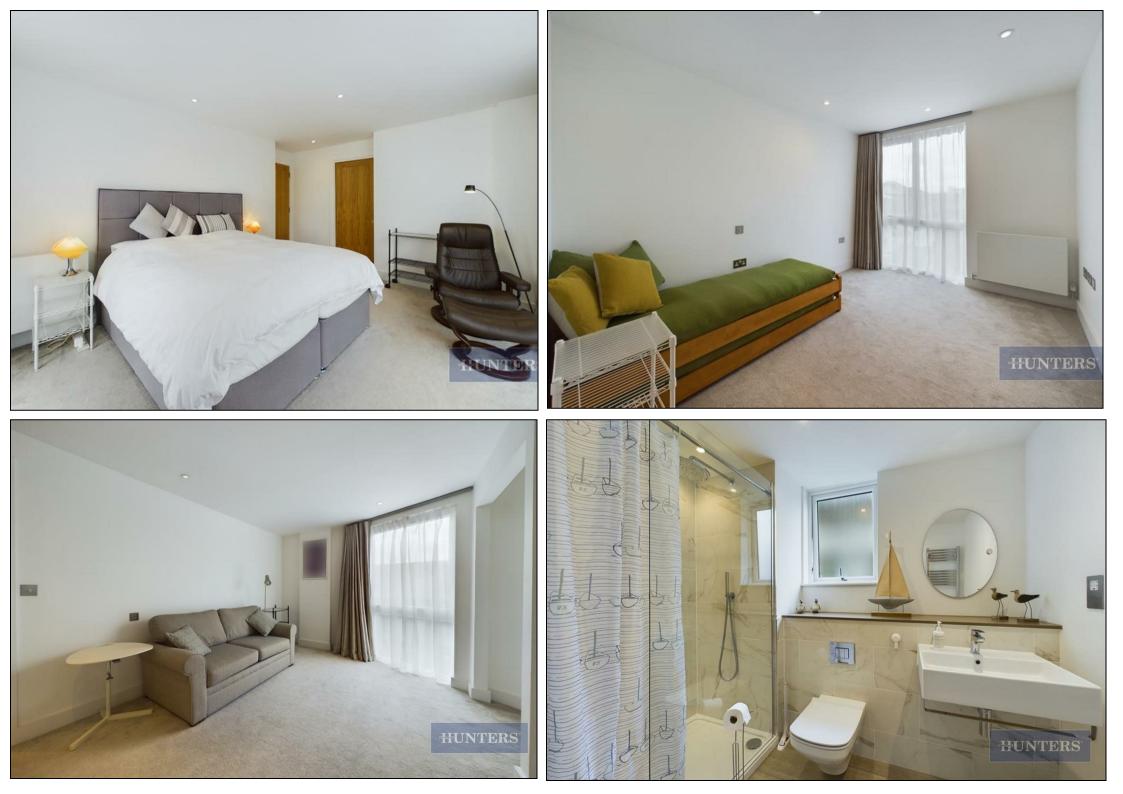

## Guide Price £600,000

HERE TO GET *you* THERE

This stunning apartment comes with around 1,200 sq ft of accommodation and panoramic views across Southampton's Ocean Village marina and the River Itchen. The accommodation briefly comprises an inviting entrance hall, stunning 26.1ft open plan sitting room/dining area and modern kitchen/breakfast room, three double bedrooms (the master of which benefits from a dressing room and a beautifully appointed en-suite) with a further 'Jack & Jill' modern bathroom. Additional benefits include a good size balcony overlooking the marina, 24 hour concierge service, security entry system and gated underground parking for one car.

## **KEY FEATURES**

- Stunning Apartment Overlooking Marina
  - Three Bedrooms
- Open Plan Sitting/Dining/Kitchen/Breakfast Area
  - Master With En-suite & Dressing Room
    - Jack & Jill Bathroom
      - Balcony
  - Gated Allocated Underground Parking
- EWSI- BI Rating (no remedial works required)
  - Highly Desirable Ocean Village Location
    - Southampton City Council Band E