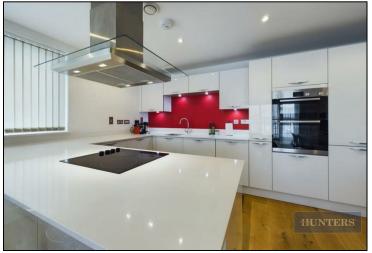

## Guide Price £600,000

HERE TO GET *you* THERE

This stunning apartment comes with around 1,200 sq ft of accommodation and panoramic views across Southampton's Ocean Village marina and the River Itchen. The accommodation briefly comprises an inviting entrance hall, stunning 26.1ft open plan sitting room/dining area and modern kitchen/breakfast room, three double bedrooms (the master of which benefits from a dressing room and a beautifully appointed en-suite) with a further 'Jack & Jill' modern bathroom. Additional benefits include a good size balcony overlooking the marina, 24 hour concierge service, security entry system and gated underground parking for one car.