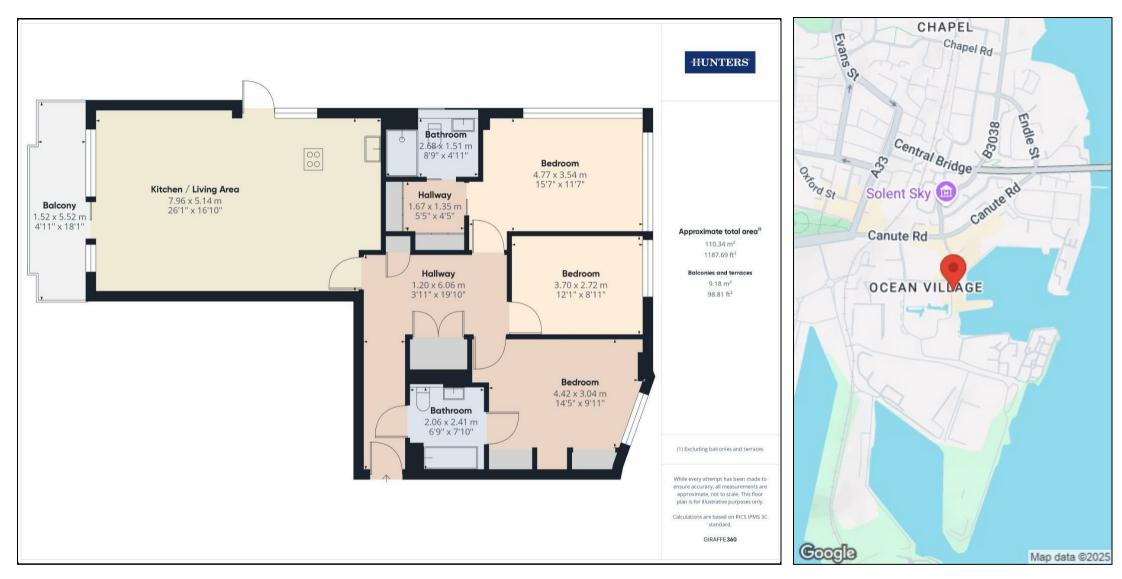

## Guide Price £600,000

HERE TO GET *you* THERE

This stunning apartment comes with around 1,200 sq ft of accommodation and panoramic views across Southampton's Ocean Village marina and the River Itchen. The accommodation briefly comprises an inviting entrance hall, stunning 26.1ft open plan sitting room/dining area and modern kitchen/breakfast room, three double bedrooms (the master of which benefits from a dressing room and a beautifully appointed en-suite) with a further 'Jack & Jill' modern bathroom. Additional benefits include a good size balcony overlooking the marina, 24 hour concierge service, security entry system and gated underground parking for one car.

The block is directly adjacent to Southampton's landmark Harbour Hotel & Spa which has transformed Ocean Village with its striking super yacht inspired design. The hotel also offers an award winning restaurant and the city's most exciting roof top destination bar - HarBar on the 6th and the Jetty Restaurant on the ground floor. The block is also only a short walk away from Southampton's Oxford Street that offers a broad range of restaurants and bars, is also within walking distance of its thriving town centre, close to the ferry terminal (providing direct links to the Isle of Wight) with London and all main motorway access routes also being within easy reach.