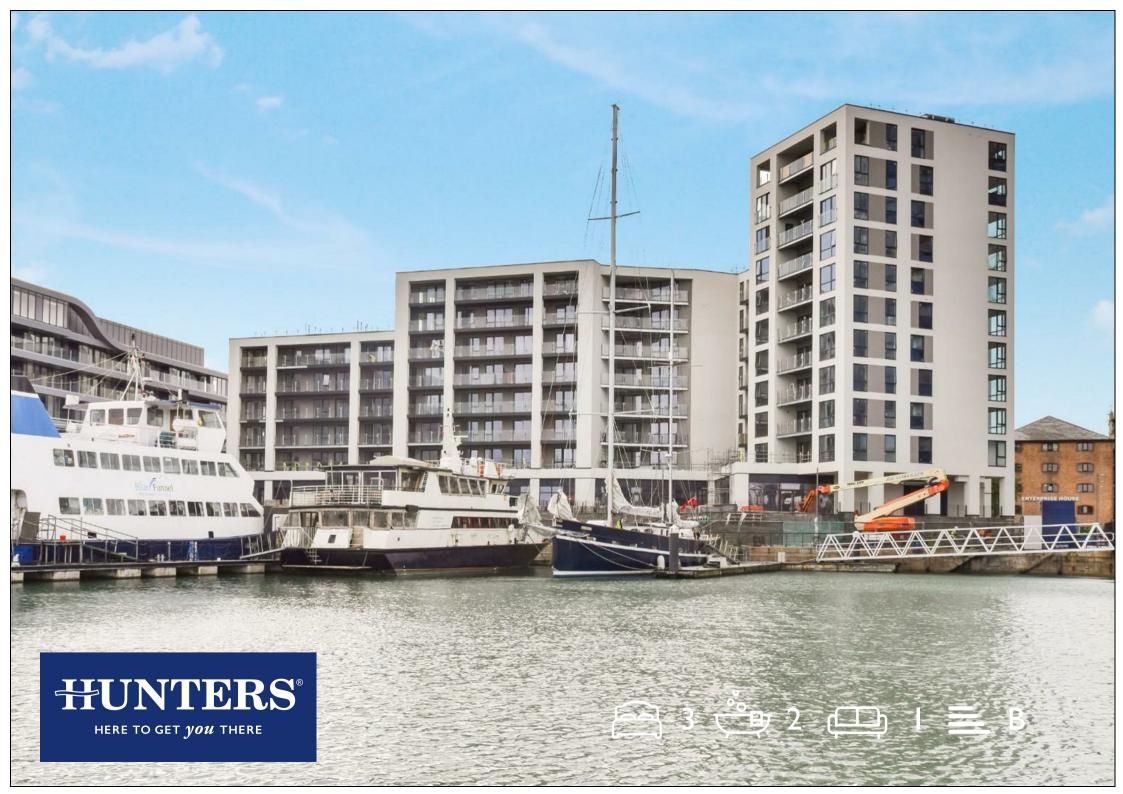

## Maritime Walk, Ocean Village, Southampton

## Guide Price £600,000

HERE TO GET *you* THERE

This stunning apartment comes with around 1,200 sq ft of accommodation and panoramic views across Southampton's Ocean Village marina and the River Itchen. The accommodation briefly comprises an inviting entrance hall, stunning 26.1ft open plan sitting room/dining area and modern kitchen/breakfast room, three double bedrooms (the master of which benefits from a dressing room and a beautifully appointed en-suite) with a further 'Jack & Jill' modern bathroom. Additional benefits include a good size balcony overlooking the marina, 24 hour concierge service, security entry system and gated underground parking for one car.

The block is directly adjacent to Southampton's landmark Harbour Hotel & Spa which has transformed Ocean Village with its striking super yacht inspired design. The hotel also offers an award winning restaurant and the city's most exciting roof top destination bar - HarBar on the 6th and the Jetty Restaurant on the ground floor. The block is also only a short walk away from Southampton's Oxford Street that offers a broad range of restaurants and bars, is also within walking distance of its thriving town centre, close to the ferry terminal (providing direct links to the Isle of Wight) with London and all main motorway access routes also being within easy reach.