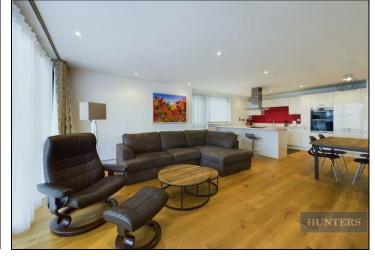

## Guide Price £600,000

HERE TO GET *you* THERE

This stunning apartment comes with around 1,200 sq ft of accommodation and panoramic views across Southampton's Ocean Village marina and the River Itchen. The accommodation briefly comprises an inviting entrance hall, stunning 26.1ft open plan sitting room/dining area and modern kitchen/breakfast room, three double bedrooms (the master of which benefits from a dressing room and a beautifully appointed en-suite) with a further 'Jack & Jill' modern bathroom. Additional benefits include a good size balcony overlooking the marina, 24 hour concierge service, security entry system and gated underground parking for one car.