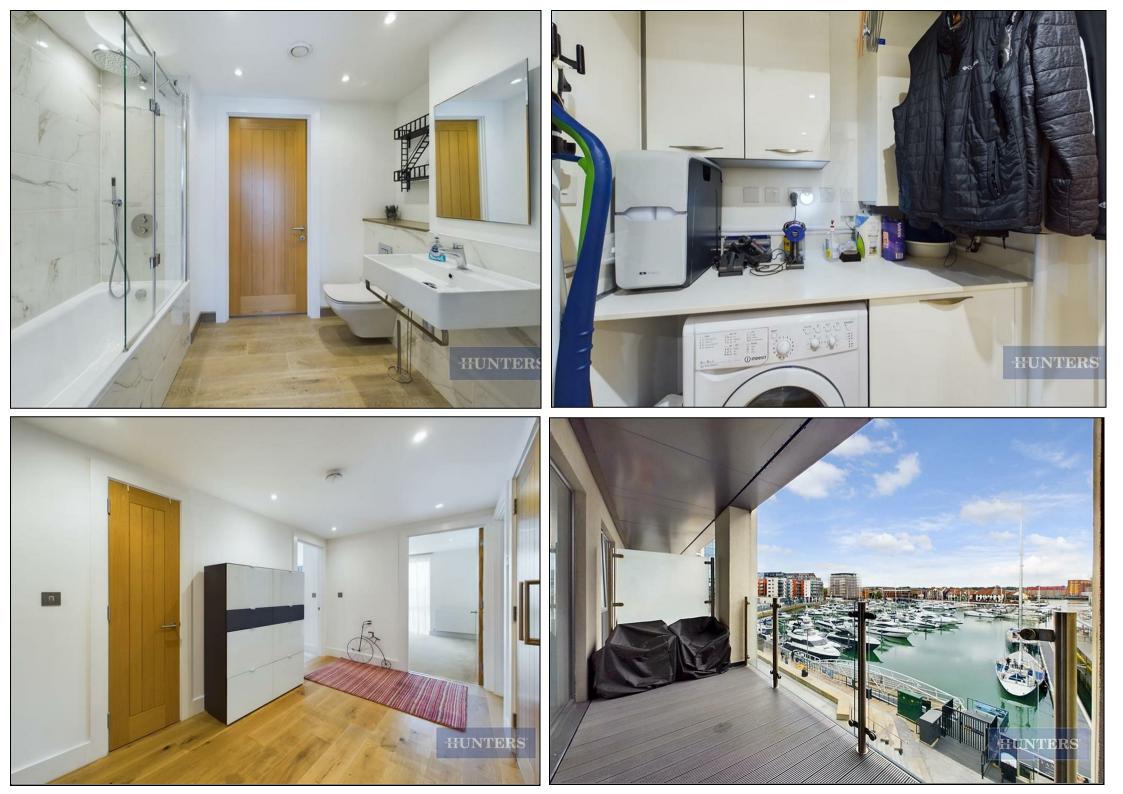

## Guide Price £600,000

HERE TO GET *you* THERE

This stunning apartment comes with around 1,200 sq ft of accommodation and panoramic views across Southampton's Ocean Village marina and the River Itchen. The accommodation briefly comprises an inviting entrance hall, stunning 26.1ft open plan sitting room/dining area and modern kitchen/breakfast room, three double bedrooms (the master of which benefits from a dressing room and a beautifully appointed en-suite) with a further 'Jack & Jill' modern bathroom. Additional benefits include a good size balcony overlooking the marina, 24 hour concierge service, security entry system and gated underground parking for one car.

## **KEY FEATURES**

- Stunning Apartment Overlooking Marina
  - Three Bedrooms
- Open Plan Sitting/Dining/Kitchen/Breakfast Area
  - Master With En-suite & Dressing Room
    - Jack & Jill Bathroom
      - Balcony
  - Gated Allocated Underground Parking
- EWSI- BI Rating (no remedial works required)
  - Highly Desirable Ocean Village Location
    - Southampton City Council Band E