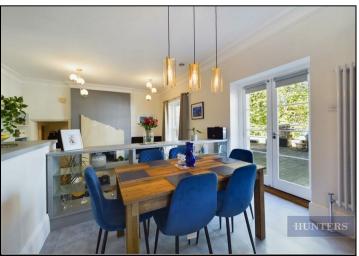

The main space of the open plan living area benefits from a large sash window allowing a space which is flooded with natural light. The kitchen is located on a mezzanine level and offers an area for dining, the modern kitchen is fully fitted with integrated appliances. Located under the kitchen/diner is storage space covering the same width. From the dining area is where the large private terrace can be accessed, providing views across to Queens Park and iconic buildings of Southampton.