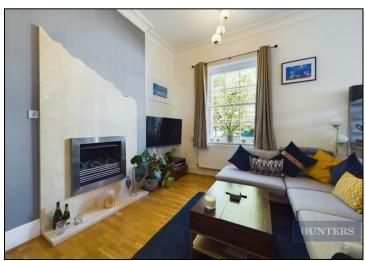

The main space of the open plan living area benefits from a large sash window allowing a space which is flooded with natural light. The kitchen is located on a mezzanine level and offers an area for dining, the modern kitchen is fully fitted with integrated appliances. Located under the kitchen/diner is storage space covering the same width. From the dining area is where the large private terrace can be accessed, providing views across to Queens Park and iconic buildings of Southampton.

## **KEY FEATURES**

- Two Double Bedrooms Apartment
- Refurbished To A High Standard
  - Private Roof Terrace
- Mezzanine Style Kitchen/Diner
  - Character Features
- Share of Freehold with 999 Lease
  - Grade II Listed Apartment
  - Gated Allocated Parking
    - Visitors Parking
- Walking Distance To Ocean Village & Oxford Street