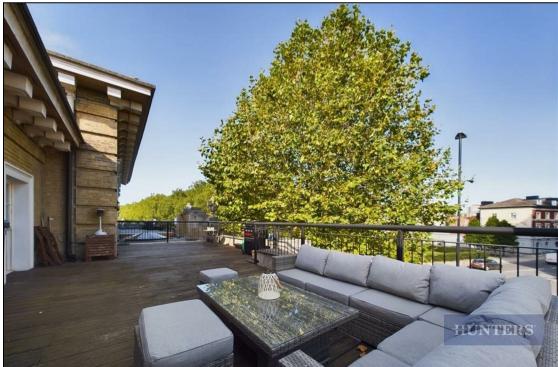

The main space of the open plan living area benefits from a large sash window allowing a space which is flooded with natural light. The kitchen is located on a mezzanine level and offers an area for dining, the modern kitchen is fully fitted with integrated appliances. Located under the kitchen/diner is storage space covering the same width. From the dining area is where the large private terrace can be accessed, providing views across to Queens Park and iconic buildings of Southampton.

Both bedrooms are doubles, master with en suite and the second bedroom benefiting from a Jack and Jill style. This property also benefits from a gated allocated parking space, three visitor parking spaces and a bike store.