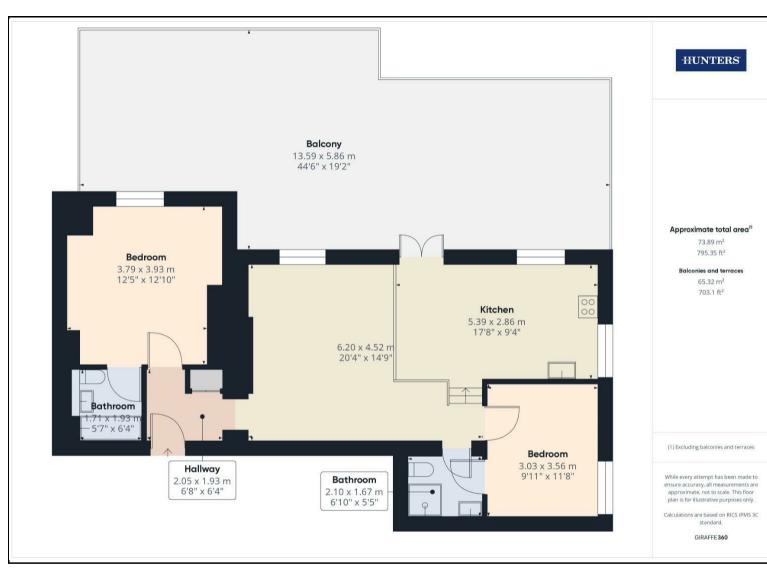

The main space of the open plan living area benefits from a large sash window allowing a space which is flooded with natural light. The kitchen is located on a mezzanine level and offers an area for dining, the modern kitchen is fully fitted with integrated appliances. Located under the kitchen/diner is storage space covering the same width. From the dining area is where the large private terrace can be accessed, providing views across to Queens Park and iconic buildings of Southampton.

Both bedrooms are doubles, master with en suite and the second bedroom benefiting from a Jack and Jill style. This property also benefits from a gated allocated parking space, three visitor parking spaces and a bike store.