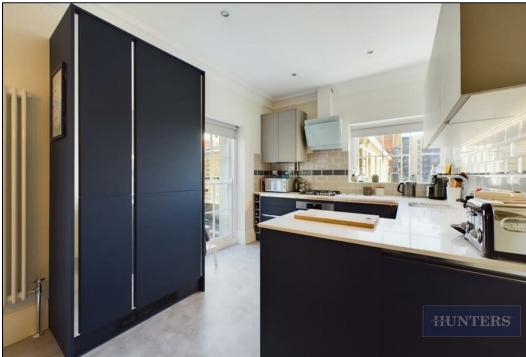

The current owner has recently renovated the apartment including a newly fitted kitchen within the last 12 months, decorated the apartment throughout and had new carpets fitted, making this home "move-in" ready.

The main space of the open plan living area benefits from a large sash window allowing a space which is flooded with natural light. The kitchen is located on a mezzanine level and offers an area for dining, the modern kitchen is fully fitted with integrated appliances. Located under the kitchen/diner is storage space covering the same width. From the dining area is where the large private terrace can be accessed, providing views across to Queens Park and iconic buildings of Southampton.