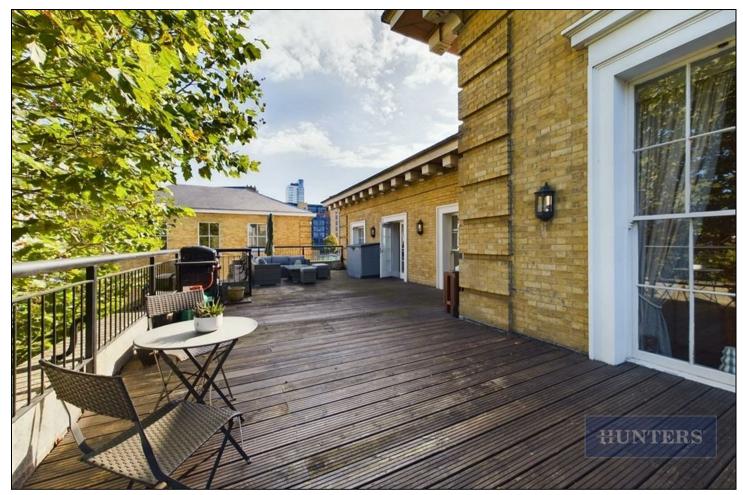

The main space of the open plan living area benefits from a large sash window allowing a space which is flooded with natural light. The kitchen is located on a mezzanine level and offers an area for dining, the modern kitchen is fully fitted with integrated appliances. Located under the kitchen/diner is storage space covering the same width. From the dining area is where the large private terrace can be accessed, providing views across to Queens Park and iconic buildings of Southampton.

## **KEY FEATURES**

- Two Double Bedrooms Apartment
- Refurbished To A High Standard
  - Private Roof Terrace
- Mezzanine Style Kitchen/Diner
  - Character Features
- Share of Freehold with 999 Lease
  - Grade II Listed Apartment
  - Gated Allocated Parking
    - Visitors Parking
- Walking Distance To Ocean Village & Oxford Street