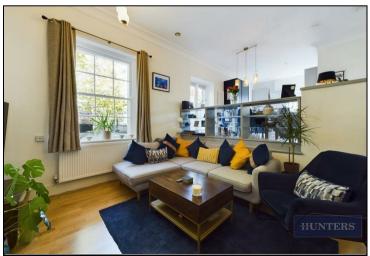

The main space of the open plan living area benefits from a large sash window allowing a space which is flooded with natural light. The kitchen is located on a mezzanine level and offers an area for dining, the modern kitchen is fully fitted with integrated appliances. Located under the kitchen/diner is storage space covering the same width. From the dining area is where the large private terrace can be accessed, providing views across to Queens Park and iconic buildings of Southampton.

Both bedrooms are doubles, master with en suite and the second bedroom benefiting from a Jack and Jill style. This property also benefits from a gated allocated parking space, three visitor parking spaces and a bike store.