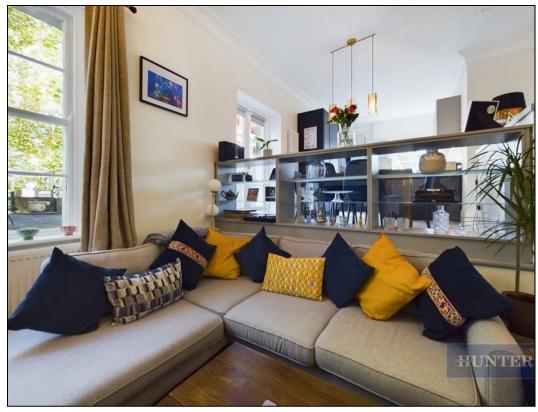

The main space of the open plan living area benefits from a large sash window allowing a space which is flooded with natural light. The kitchen is located on a mezzanine level and offers an area for dining, the modern kitchen is fully fitted with integrated appliances. Located under the kitchen/diner is storage space covering the same width. From the dining area is where the large private terrace can be accessed, providing views across to Queens Park and iconic buildings of Southampton.

## **KEY FEATURES**

- Two Double Bedrooms Apartment
- Refurbished To A High Standard
  - Private Roof Terrace
- Mezzanine Style Kitchen/Diner
  - Character Features
- Share of Freehold with 999 Lease
  - Grade II Listed Apartment
  - Gated Allocated Parking
    - Visitors Parking
- Walking Distance To Ocean Village & Oxford Street