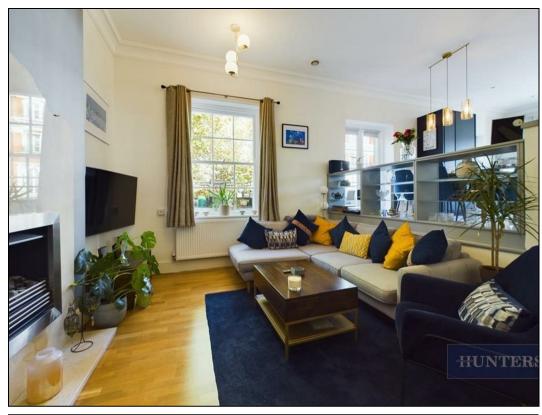

The main space of the open plan living area benefits from a large sash window allowing a space which is flooded with natural light. The kitchen is located on a mezzanine level and offers an area for dining, the modern kitchen is fully fitted with integrated appliances. Located under the kitchen/diner is storage space covering the same width. From the dining area is where the large private terrace can be accessed, providing views across to Queens Park and iconic buildings of Southampton.