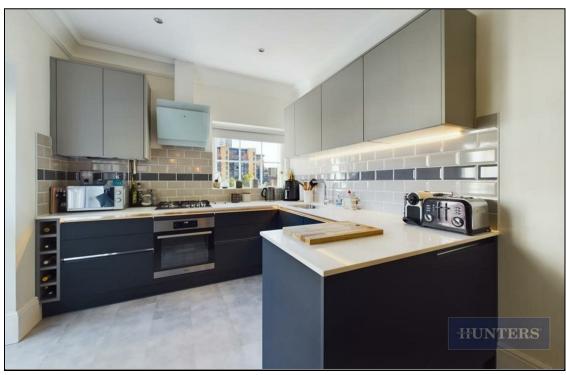

The main space of the open plan living area benefits from a large sash window allowing a space which is flooded with natural light. The kitchen is located on a mezzanine level and offers an area for dining, the modern kitchen is fully fitted with integrated appliances. Located under the kitchen/diner is storage space covering the same width. From the dining area is where the large private terrace can be accessed, providing views across to Queens Park and iconic buildings of Southampton.