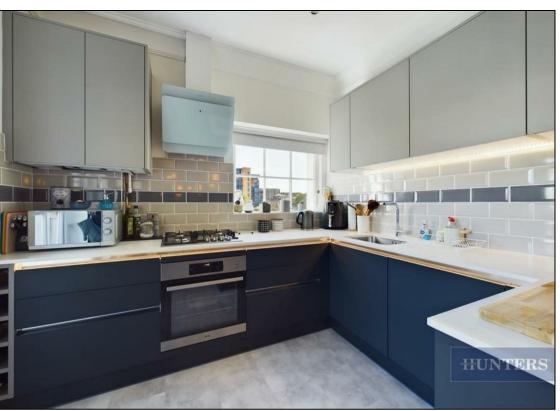

The current owner has recently renovated the apartment including a newly fitted kitchen within the last 12 months, decorated the apartment throughout and had new carpets fitted, making this home "move-in" ready.

The main space of the open plan living area benefits from a large sash window allowing a space which is flooded with natural light. The kitchen is located on a mezzanine level and offers an area for dining, the modern kitchen is fully fitted with integrated appliances. Located under the kitchen/diner is storage space covering the same width. From the dining area is where the large private terrace can be accessed, providing views across to Queens Park and iconic buildings of Southampton.