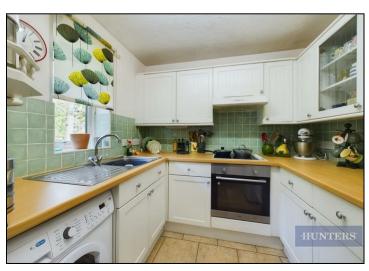

This apartment is well- maintained and well- presented by the current owner and features views over the rear communal grounds. This bright and airy first floor apartment has a lounge, kitchen and bathroom facilities which allows for truly independent living. The communal facilities on offer include, a well maintained garden area with seating and lighting. A communal lounge with a separate kitchen and a laundry drying room. Residents parking is offered on a first come first serve basis.