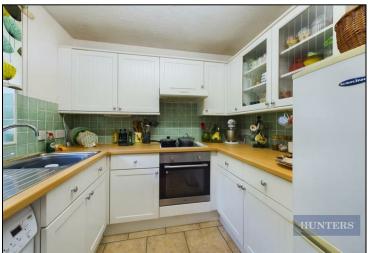

This apartment is well- maintained and well- presented by the current owner and features views over the rear communal grounds. This bright and airy first floor apartment has a lounge, kitchen and bathroom facilities which allows for truly independent living. The communal facilities on offer include, a well maintained garden area with seating and lighting. A communal lounge with a separate kitchen and a laundry drying room. Residents parking is offered on a first come first serve basis.