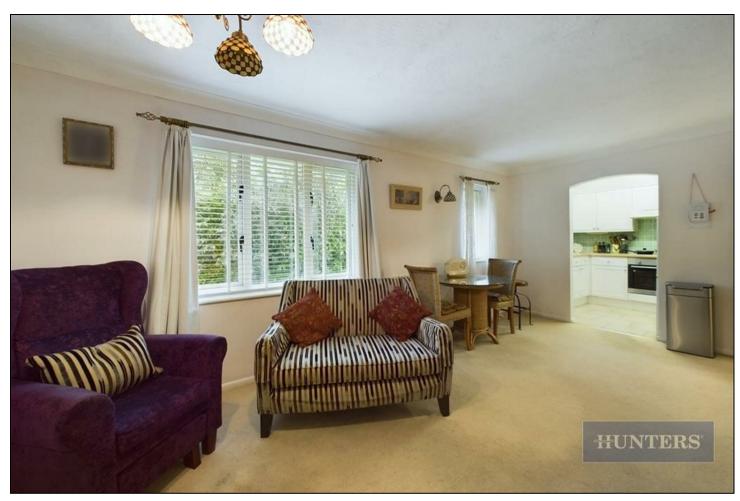

This apartment is well- maintained and well- presented by the current owner and features views over the rear communal grounds. This bright and airy first floor apartment has a lounge, kitchen and bathroom facilities which allows for truly independent living. The communal facilities on offer include, a well maintained garden area with seating and lighting. A communal lounge with a separate kitchen and a laundry drying room. Residents parking is offered on a first come first serve basis.