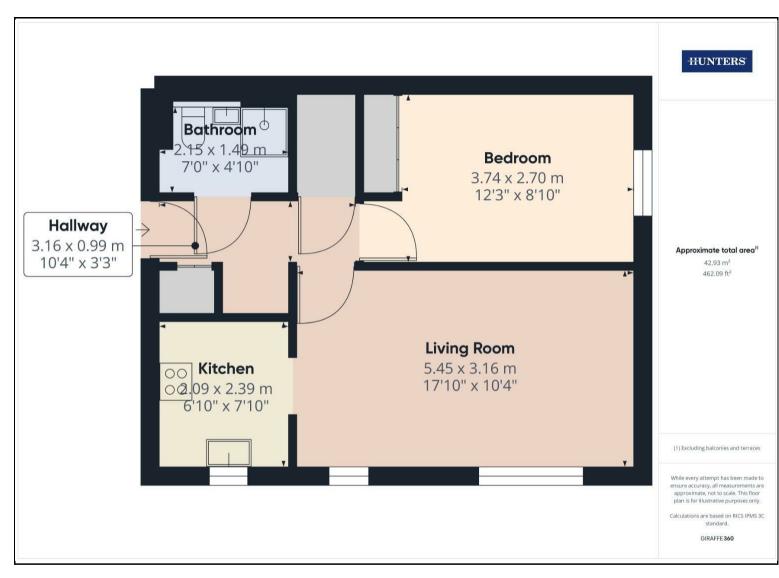

This apartment is well- maintained and well- presented by the current owner and features views over the rear communal grounds. This bright and airy first floor apartment has a lounge, kitchen and bathroom facilities which allows for truly independent living. The communal facilities on offer include, a well maintained garden area with seating and lighting. A communal lounge with a separate kitchen and a laundry drying room. Residents parking is offered on a first come first serve basis.