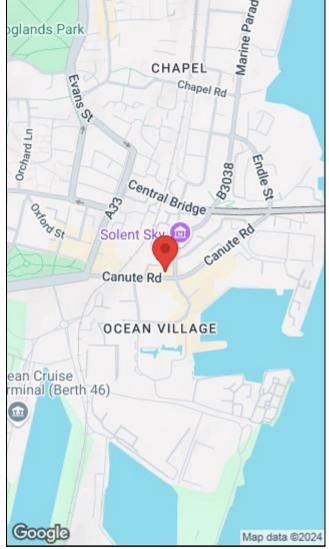

## Canute Apt, Canute Rd, SO14 Offers In Excess Of £115,000

Just steps away from Ocean Village Marina is this well-presented one-bedroom apartment is situated on the basement level of a modern, purpose-built block. With no forward chain, it's an excellent opportunity for both first-time buyers and investors. A viewing is highly recommended to fully appreciate what this property on Canute Road has to offer.

For leisure, follow the historic Titanic trail, indulge in shopping in the bustling city centre, or unwind at the luxury Southampton Harbour Hotel just around the corner. Transport links are excellent with easy access to the M27 and M3, Southampton Central and Southampton Parkway railway stations for fast connections to London Waterloo and the New Forest. Southampton Airport is just 4.5 miles away, and the city's parks offer fantastic recreational spaces nearby.