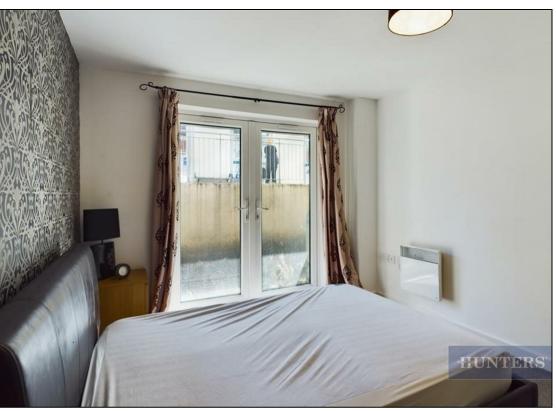

Upon entering, you're greeted by two utility cupboards, leading to an open-plan kitchen and living area equipped with a built-in hob, oven, and ample storage. The lounge is a cosy space for relaxation, with both the lounge and bedroom offering access to a private courtyard. The bathroom features a contemporary three-piece suite.

Residents can also enjoy a communal rooftop terrace with distant water views. Ocean Village's vibrant array of restaurants and bars are within walking distance, offering an ideal blend of city living and coastal charm. Additional features include secure communal entry with an intercom system, double glazing, and electric heating.