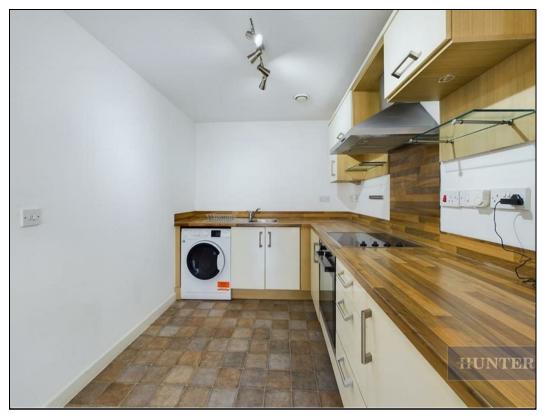

Upon entering, you're greeted by two utility cupboards, leading to an open-plan kitchen and living area equipped with a built-in hob, oven, and ample storage. The lounge is a cosy space for relaxation, with both the lounge and bedroom offering access to a private courtyard. The bathroom features a contemporary three-piece suite.