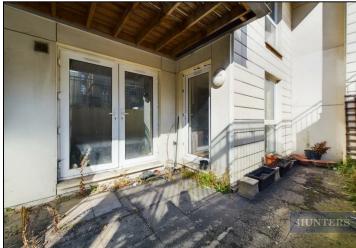

Upon entering, you're greeted by two utility cupboards, leading to an open-plan kitchen and living area equipped with a built-in hob, oven, and ample storage. The lounge is a cosy space for relaxation, with both the lounge and bedroom offering access to a private courtyard. The bathroom features a contemporary three-piece suite.