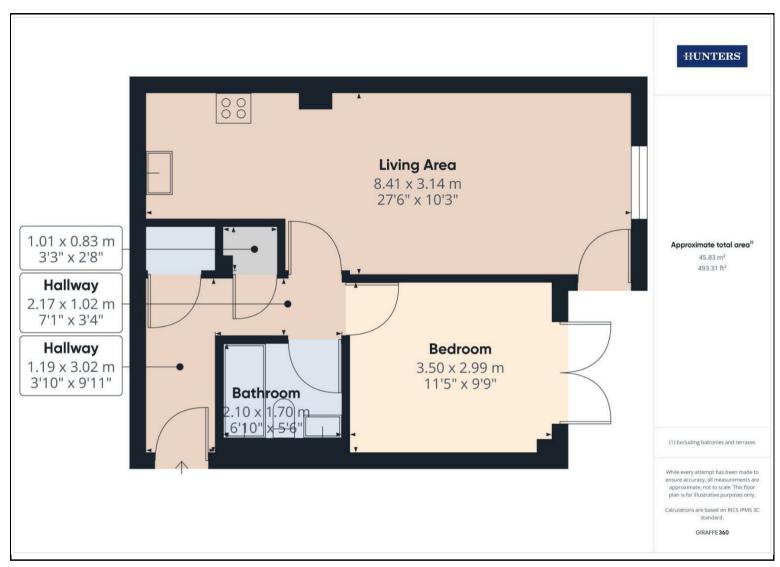

Upon entering, you're greeted by two utility cupboards, leading to an open-plan kitchen and living area equipped with a built-in hob, oven, and ample storage. The lounge is a cosy space for relaxation, with both the lounge and bedroom offering access to a private courtyard. The bathroom features a contemporary three-piece suite.