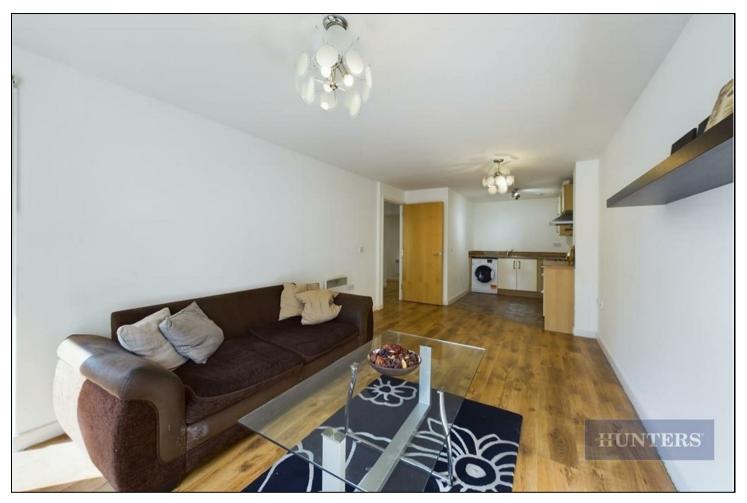

Upon entering, you're greeted by two utility cupboards, leading to an open-plan kitchen and living area equipped with a built-in hob, oven, and ample storage. The lounge is a cosy space for relaxation, with both the lounge and bedroom offering access to a private courtyard. The bathroom features a contemporary three-piece suite.