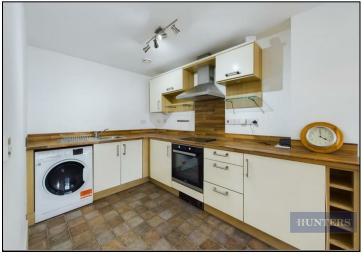

Upon entering, you're greeted by two utility cupboards, leading to an open-plan kitchen and living area equipped with a built-in hob, oven, and ample storage. The lounge is a cosy space for relaxation, with both the lounge and bedroom offering access to a private courtyard. The bathroom features a contemporary three-piece suite.