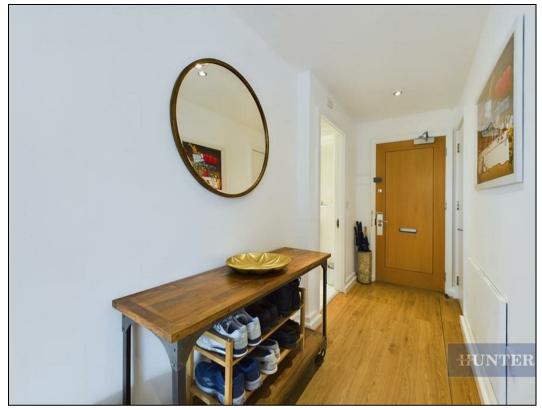

The current owner has recently decorated throughout and had new carpets fitted, making this home "move-in" ready. This property also offers a fantastic rental investment opportunity.

The Entrance Hall welcomes you with a smooth finish to ceiling with inset spotlights, door to side elevation, storage cupboard and easy to maintain wood effect Karndean flooring mainly throughout. The kitchen has a range of modern wall, base and drawer units with roll top work surface, stainless steel sink and drainer inset, an integrated AEG all in one oven with hob, with an extractor fan above, integrated Zanussi washer dryer, space for fridge freezer, tiled splashbacks, opening to the bright and airy Lounge/Diner, radiator double glazed patio doors with built in blinds to front elevation onto balcony. There is one way privacy shielding fitted to the glass of the balcony doors. Bedroom One has double glazed window, fitted wardrobe with sliding doors, radiator, and an En-suite shower room. The Second Bedroom also has fitted wardrobes. The family bathroom offers bath with shower over, wash hand basin, low level WC, mirror inset, tiling to floor and applicable areas.