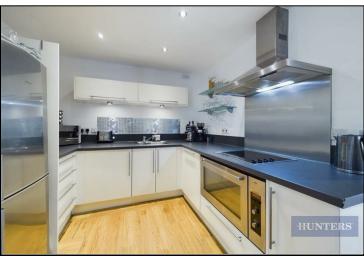

The current owner has recently decorated throughout and had new carpets fitted, making this home "move-in" ready. This property also offers a fantastic rental investment opportunity.

The Entrance Hall welcomes you with a smooth finish to ceiling with inset spotlights, door to side elevation, storage cupboard and easy to maintain wood effect Karndean flooring mainly throughout. The kitchen has a range of modern wall, base and drawer units with roll top work surface, stainless steel sink and drainer inset, an integrated AEG all in one oven with hob, with an extractor fan above, integrated Zanussi washer dryer, space for fridge freezer, tiled splashbacks, opening to the bright and airy Lounge/Diner, radiator double glazed patio doors with built in blinds to front elevation onto balcony. There is one way privacy shielding fitted to the glass of the balcony doors. Bedroom One has double glazed window, fitted wardrobe with sliding doors, radiator, and an En-suite shower room. The Second Bedroom also has fitted wardrobes. The family bathroom offers bath with shower over, wash hand basin, low level WC, mirror inset, tiling to floor and applicable areas.