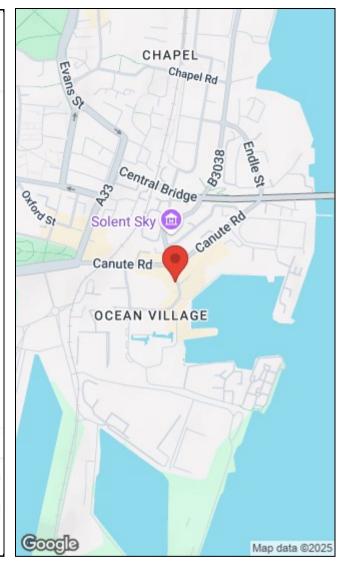

An additional benefit is that a water pump has been fitted to improve water pressure across all water outlets.

Ocean village in which it is located is a wonderful and highly sought-after area of the city and offers a selection of restaurants, bars, a stunning waterfront hotel, gym and a number of convenience stores. It is also only a short distance to other areas of the city including the many restaurants in Oxford Street.