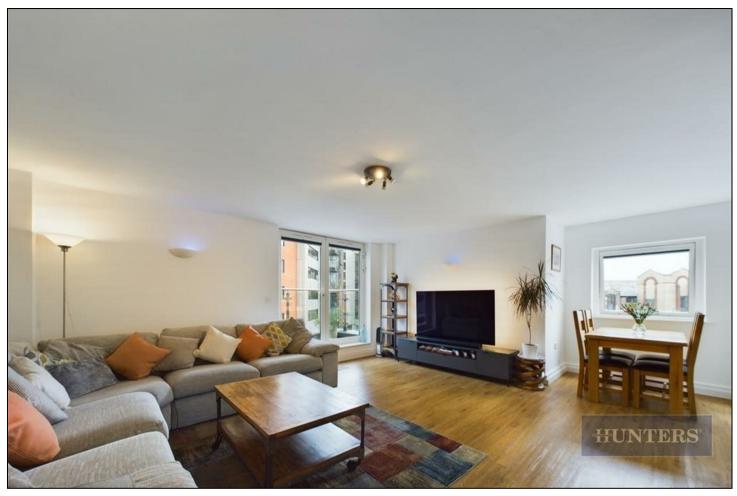

The current owner has recently decorated throughout and had new carpets fitted, making this home "move-in" ready. This property also offers a fantastic rental investment opportunity.

The Entrance Hall welcomes you with a smooth finish to ceiling with inset spotlights, door to side elevation, storage cupboard and easy to maintain wood effect Karndean flooring mainly throughout. The kitchen has a range of modern wall, base and drawer units with roll top work surface, stainless steel sink and drainer inset, an integrated AEG all in one oven with hob, with an extractor fan above, integrated Zanussi washer dryer, space for fridge freezer, tiled splashbacks, opening to the bright and airy Lounge/Diner, radiator double glazed patio doors with built in blinds to front elevation onto balcony. There is one way privacy shielding fitted to the glass of the balcony doors. Bedroom One has double glazed window, fitted wardrobe with sliding doors, radiator, and an En-suite shower room. The Second Bedroom also has fitted wardrobes. The family bathroom offers bath with shower over, wash hand basin, low level WC, mirror inset, tiling to floor and applicable areas.