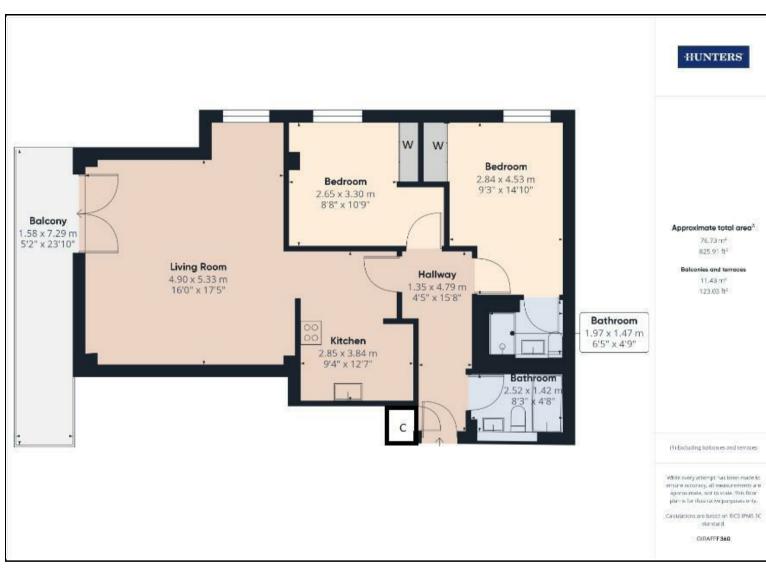

## Offers In Excess Of £270,000

A generously proportioned, modern, recently decorated penthouse apartment with a superb balcony offering water views, a comfortable and convenient living experience.

Located in the heart of Ocean Village, this bright and airy apartment further boasts two spacious bedrooms, integrated contemporary kitchen, two bathrooms and an under croft car-parking space.

The current owner has recently decorated throughout and had new carpets fitted, making this home "move-in" ready. This property also offers a fantastic rental investment opportunity.

The Entrance Hall welcomes you with a smooth finish to ceiling with inset spotlights, door to side elevation, storage cupboard and easy to maintain wood effect Karndean flooring mainly throughout. The kitchen has a range of modern wall, base and drawer units with roll top work surface, stainless steel sink and drainer inset, an integrated AEG all in one oven with hob, with an extractor fan above, integrated Zanussi washer dryer, space for fridge freezer, tiled splashbacks, opening to the bright and airy Lounge/Diner, radiator double glazed patio doors with built in blinds to front elevation onto balcony. There is one way privacy shielding fitted to the glass of the balcony doors. Bedroom One has double glazed window, fitted wardrobe with sliding doors, radiator, and an En-suite shower room. The Second Bedroom also has fitted wardrobes. The family bathroom offers bath with shower over, wash hand basin, low level WC, mirror inset, tiling to floor and applicable areas.