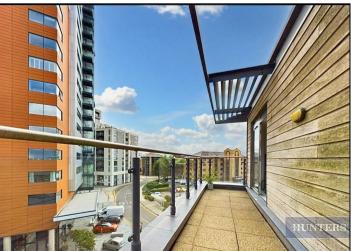

## Offers In Excess Of £270,000

A generously proportioned, modern, recently decorated penthouse apartment with a superb balcony offering water views, a comfortable and convenient living experience.

Located in the heart of Ocean Village, this bright and airy apartment further boasts two spacious bedrooms, integrated contemporary kitchen, two bathrooms and an under croft car-parking space.

The current owner has recently decorated throughout and had new carpets fitted, making this home "move-in" ready. This property also offers a fantastic rental investment opportunity.

The Entrance Hall welcomes you with a smooth finish to ceiling with inset spotlights, door to side elevation, storage cupboard and easy to maintain wood effect Karndean flooring mainly throughout. The kitchen has a range of modern wall, base and drawer units with roll top work surface, stainless steel sink and drainer inset, an integrated AEG all in one oven with hob, with an extractor fan above, integrated Zanussi washer dryer, space for fridge freezer, tiled splashbacks, opening to the bright and airy Lounge/Diner, radiator double glazed patio doors with built in blinds to front elevation onto balcony. There is one way privacy shielding fitted to the glass of the balcony doors. Bedroom One has double glazed window, fitted wardrobe with sliding doors, radiator, and an En-suite shower room. The Second Bedroom also has fitted wardrobes. The family bathroom offers bath with shower over, wash hand basin, low level WC, mirror inset, tiling to floor and applicable areas.