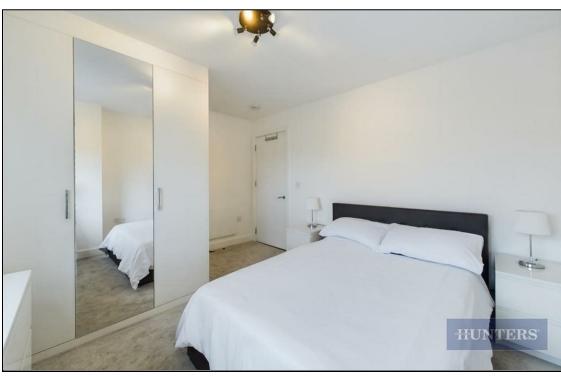

The current owner has recently decorated throughout and had new carpets fitted, making this home "move-in" ready. This property also offers a fantastic rental investment opportunity.

The Entrance Hall welcomes you with a smooth finish to ceiling with inset spotlights, door to side elevation, storage cupboard and easy to maintain wood effect Karndean flooring mainly throughout. The kitchen has a range of modern wall, base and drawer units with roll top work surface, stainless steel sink and drainer inset, an integrated AEG all in one oven with hob, with an extractor fan above, integrated Zanussi washer dryer, space for fridge freezer, tiled splashbacks, opening to the bright and airy Lounge/Diner, radiator double glazed patio doors with built in blinds to front elevation onto balcony. There is one way privacy shielding fitted to the glass of the balcony doors. Bedroom One has double glazed window, fitted wardrobe with sliding doors, radiator, and an En-suite shower room. The Second Bedroom also has fitted wardrobes. The family bathroom offers bath with shower over, wash hand basin, low level WC, mirror inset, tiling to floor and applicable areas.