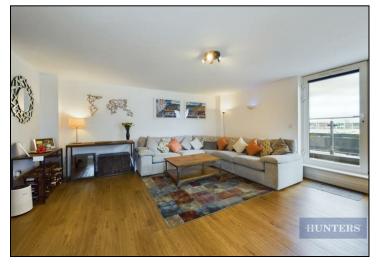

The current owner has recently decorated throughout and had new carpets fitted, making this home "move-in" ready. This property also offers a fantastic rental investment opportunity.

The Entrance Hall welcomes you with a smooth finish to ceiling with inset spotlights, door to side elevation, storage cupboard and easy to maintain wood effect Karndean flooring mainly throughout. The kitchen has a range of modern wall, base and drawer units with roll top work surface, stainless steel sink and drainer inset, an integrated AEG all in one oven with hob, with an extractor fan above, integrated Zanussi washer dryer, space for fridge freezer, tiled splashbacks, opening to the bright and airy Lounge/Diner, radiator double glazed patio doors with built in blinds to front elevation onto balcony. There is one way privacy shielding fitted to the glass of the balcony doors. Bedroom One has double glazed window, fitted wardrobe with sliding doors, radiator, and an En-suite shower room. The Second Bedroom also has fitted wardrobes. The family bathroom offers bath with shower over, wash hand basin, low level WC, mirror inset, tiling to floor and applicable areas.

## **KEY FEATURES**

- WATER VIEWS
- TWO DOUBLE BEDROOMS
- CONTEMPORARY OPEN PLAN LIVING
- LARGE WRAP-AROUND BALCONY
  - INTEGRATED KITCHEN
  - MODERN BATHROOM
  - ENSUIT SHOWEROOM
  - UNDERCROFT PARKING
  - AMPLE STORAGE SPACE
  - OCEAN VILLAGE LOCATION