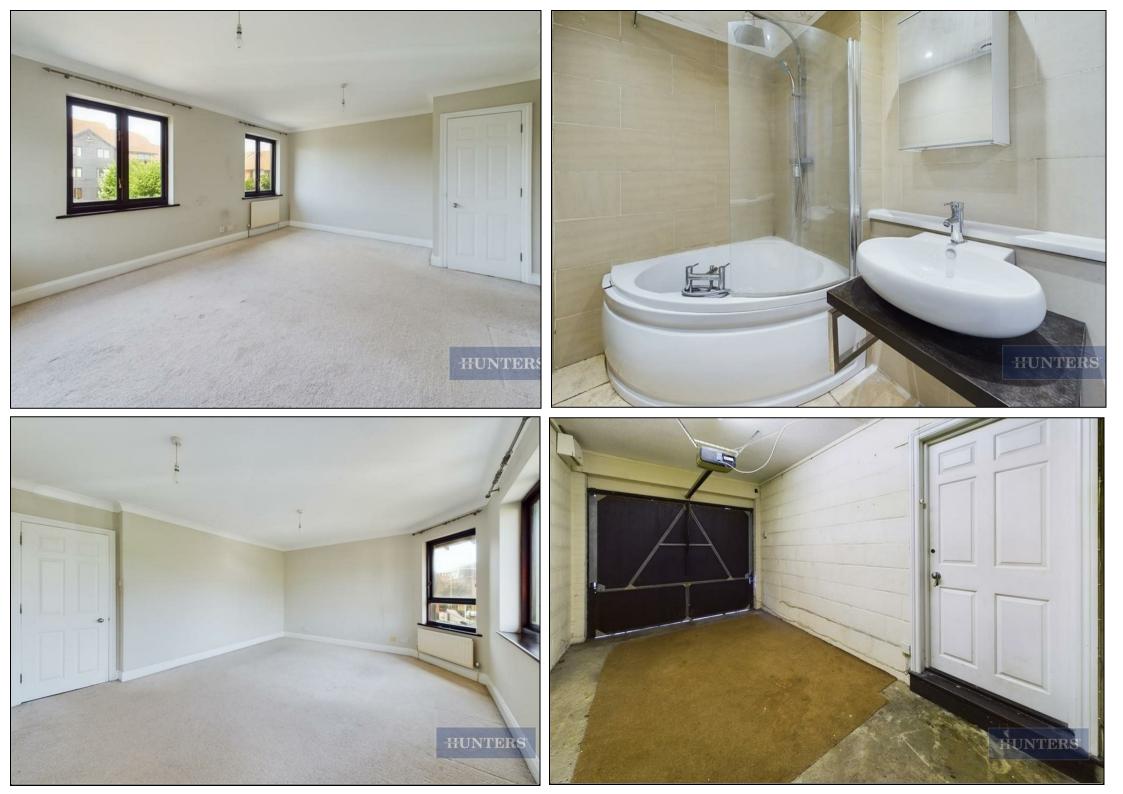

This property offers a fantastic opportunity both in terms of investment or, to refurbish to your own taste for a superb and stylish family home.

Upon entering the home, you are welcomed by a spacious hallway with a WC, leading to an integral garage that offers potential for conversion into a fourth bedroom, subject to necessary permissions. The ground floor also features a well-proportioned bedroom with an ensuite and a stand-in shower. On the first floor, an expansive open-plan lounge, kitchen, and dining area spans from front to back, with large windows that flood the space with natural light, creating a bright and airy ambiance. The kitchen boasts ample space and plenty of built-in units, perfect for both everyday living and entertaining. The top floor hosts two generously sized double bedrooms, a versatile home office, and a modern family bathroom. Other benefits to the property include off-road parking and a visitors parking permit.