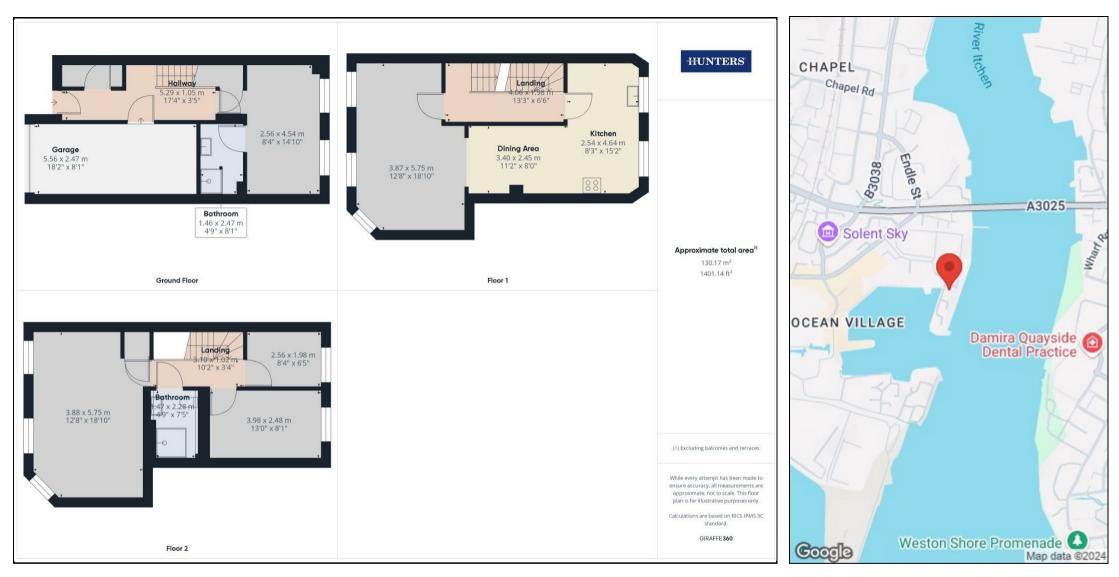

This property offers a fantastic opportunity both in terms of investment or, to refurbish to your own taste for a superb and stylish family home.

Upon entering the home, you are welcomed by a spacious hallway with a WC, leading to an integral garage that offers potential for conversion into a fourth bedroom, subject to necessary permissions. The ground floor also features a well-proportioned bedroom with an ensuite and a stand-in shower. On the first floor, an expansive open-plan lounge, kitchen, and dining area spans from front to back, with large windows that flood the space with natural light, creating a bright and airy ambiance. The kitchen boasts ample space and plenty of built-in units, perfect for both everyday living and entertaining. The top floor hosts two generously sized double bedrooms, a versatile home office, and a modern family bathroom. Other benefits to the property include off-road parking and a visitors parking permit.

One of the standout features of this property is its 10-meter mooring located in Ocean Village Marina, renowned as the best marina in the area. Offering 24-hour deep-water access with no lock gates and minimal current, the marina provides excellent shelter from extreme winds.