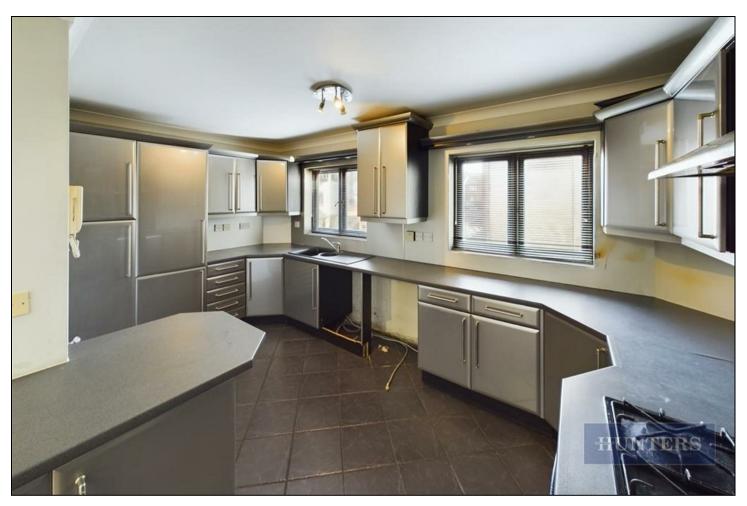

This property offers a fantastic opportunity both in terms of investment or, to refurbish to your own taste for a superb and stylish family home.

Upon entering the home, you are welcomed by a spacious hallway with a WC, leading to an integral garage that offers potential for conversion into a fourth bedroom, subject to necessary permissions. The ground floor also features a well-proportioned bedroom with an ensuite and a stand-in shower. On the first floor, an expansive open-plan lounge, kitchen, and dining area spans from front to back, with large windows that flood the space with natural light, creating a bright and airy ambiance. The kitchen boasts ample space and plenty of built-in units, perfect for both everyday living and entertaining. The top floor hosts two generously sized double bedrooms, a versatile home office, and a modern family bathroom. Other benefits to the property include off-road parking and a visitors parking permit.