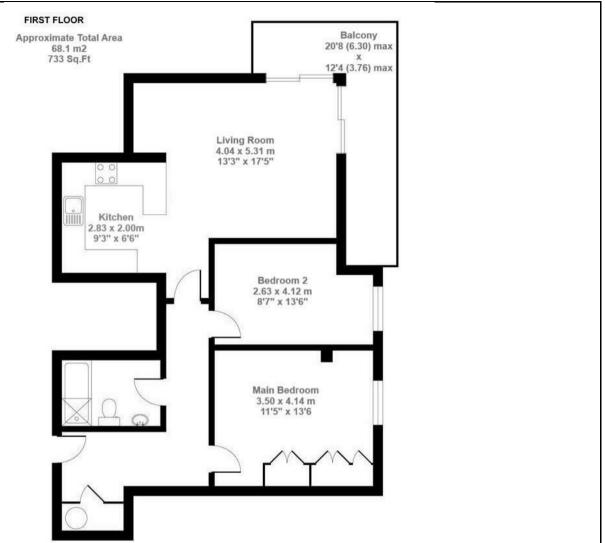

The apartment offers ample space (over 730 Sq.Ft) for its value and is complimented with a large balcony (20'8" x 12'4").

The property is accessed via a security intercom and has lift facilities to all floors.

Within the apartment itself you have a good size entrance lobby, large open plan lounge, diner and modern fitted kitchen, main bathroom and two double bedrooms.

Ocean Village is a wonderful and highly sought-after area of the city, offering a selection of restaurants, bars, a stunning waterfront hotel, gym and a number of convenience stores. It is also only a short distance to other areas of the city including the many restaurants in Oxford Street.