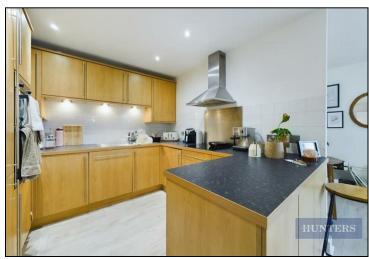

Within the apartment itself you have a good size entrance lobby, large open plan lounge, diner and modern fitted kitchen, main bathroom and two double bedrooms.

Ocean Village is a wonderful and highly sought-after area of the city, offering a selection of restaurants, bars, a stunning waterfront hotel, gym and a number of convenience stores. It is also only a short distance to other areas of the city including the many restaurants in Oxford Street.

## **KEY FEATURES**

- TWO DOUBLE BEDROOMS
- CONTEMPORARY OPEN PLAN LIVING
- LARGE WRAP-AROUND BALCONY
  - INTEGRATED KITCHEN
  - MODERN BATHROOM
- IDEAL INVESTMENT/FIRST PURCHASE
- CURRENTLY ACHIEVING £1,200 PER MONTH
  - AMPLE STORAGE SPACE
  - OCEAN VILLAGE LOCATION