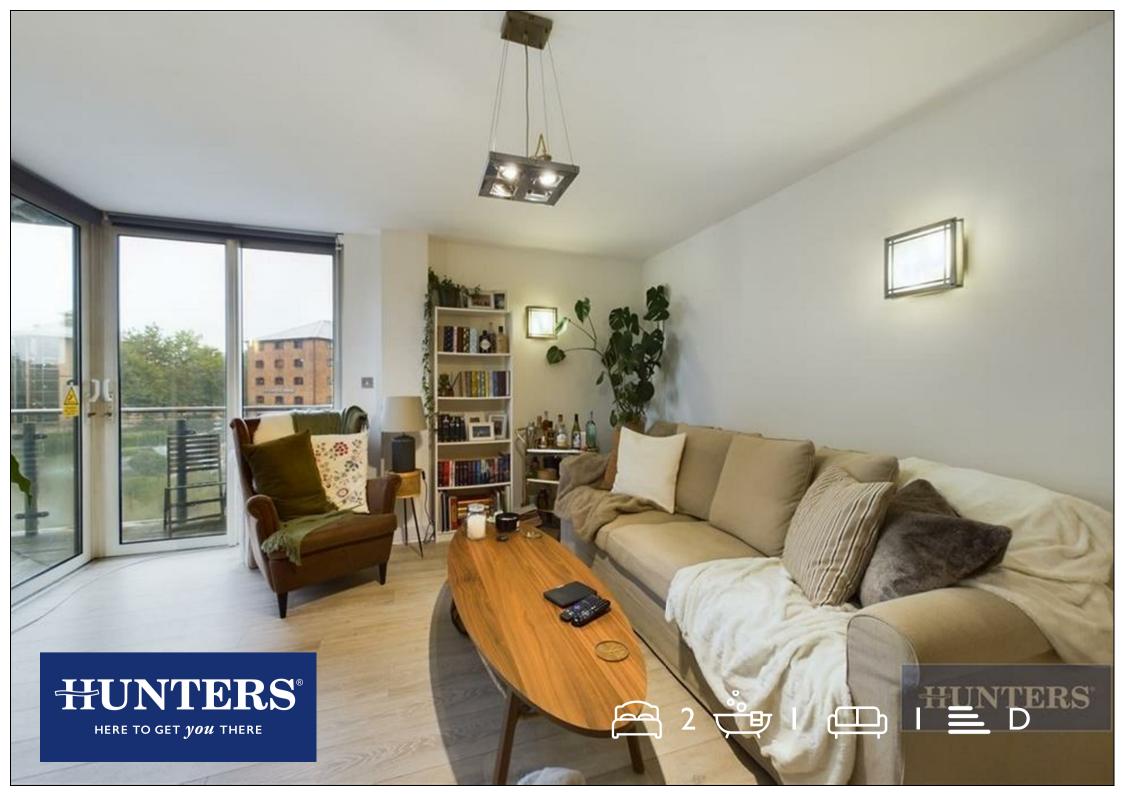

The apartment offers ample space (over 730 Sq.Ft) for its value and is complimented with a large balcony (20'8" x 12'4").

The property is accessed via a security intercom and has lift facilities to all floors.

Within the apartment itself you have a good size entrance lobby, large open plan lounge, diner and modern fitted kitchen, main bathroom and two double bedrooms.

Ocean Village is a wonderful and highly sought-after area of the city, offering a selection of restaurants, bars, a stunning waterfront hotel, gym and a number of convenience stores. It is also only a short distance to other areas of the city including the many restaurants in Oxford Street.

## **KEY FEATURES**

- TWO DOUBLE BEDROOMS
- CONTEMPORARY OPEN PLAN LIVING
- LARGE WRAP-AROUND BALCONY
  - INTEGRATED KITCHEN
  - MODERN BATHROOM
- IDEAL INVESTMENT/FIRST PURCHASE
- CURRENTLY ACHIEVING £1,200 PER MONTH
  - AMPLE STORAGE SPACE
  - OCEAN VILLAGE LOCATION