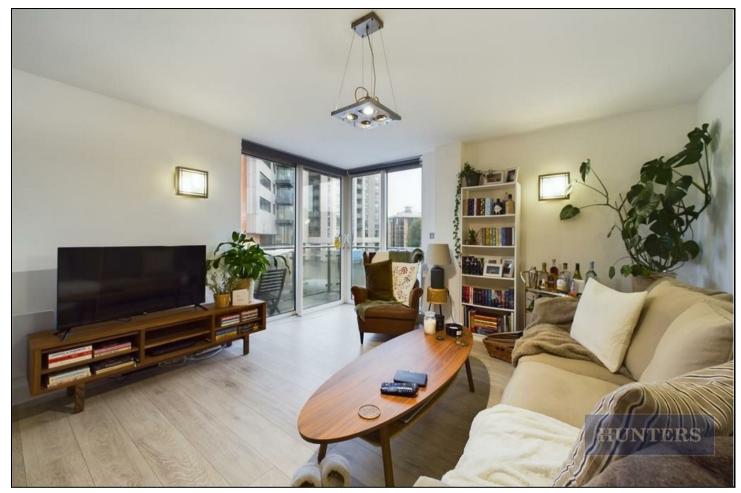

The apartment offers ample space (over 730 Sq.Ft) for its value and is complimented with a large balcony (20'8" x 12'4").

The property is accessed via a security intercom and has lift facilities to all floors.

Within the apartment itself you have a good size entrance lobby, large open plan lounge, diner and modern fitted kitchen, main bathroom and two double bedrooms.

Ocean Village is a wonderful and highly sought-after area of the city, offering a selection of restaurants, bars, a stunning waterfront hotel, gym and a number of convenience stores. It is also only a short distance to other areas of the city including the many restaurants in Oxford Street.

## **KEY FEATURES**

- TWO DOUBLE BEDROOMS
- CONTEMPORARY OPEN PLAN LIVING
- LARGE WRAP-AROUND BALCONY
  - INTEGRATED KITCHEN
  - MODERN BATHROOM
- IDEAL INVESTMENT/FIRST PURCHASE
- CURRENTLY ACHIEVING £1,200 PER MONTH
  - AMPLE STORAGE SPACE
  - OCEAN VILLAGE LOCATION