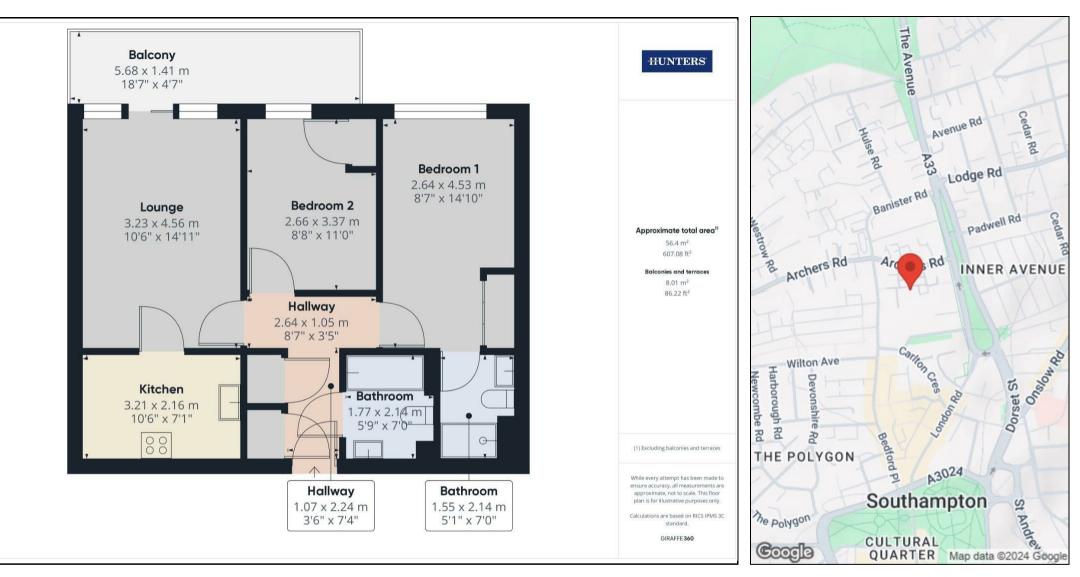

## Per Month £1,350 Per Month

This superb two-bedroom apartment is situated in the highly sought-after Banister Park area of Southampton. The property features an entrance hall, two spacious double bedrooms, a master bedroom with an en-suite, a family bathroom, a separate kitchen, and a bright lounge with lots of natural light. Additional highlights include gas central heating, allocated underground parking, and a balcony with views of the gardens.

HUNTERS

HERE TO GET *you* THERE

Located just a ten-minute walk from Southampton City Centre and Southampton Common, the apartment is also a short stroll from Bedford Place, which offers a variety of amenities.