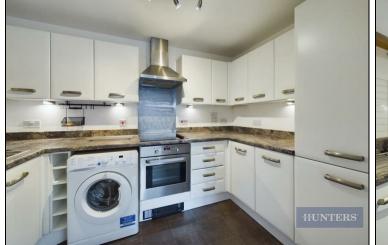

## Per Month £1,350 Per Month

This superb two-bedroom apartment is situated in the highly sought-after Banister Park area of Southampton. The property features an entrance hall, two spacious double bedrooms, a master bedroom with an en-suite, a family bathroom, a separate kitchen, and a bright lounge with lots of natural light. Additional highlights include gas central heating, allocated underground parking, and a balcony with views of the gardens.

## **KEY FEATURES**

- Two Bedrooms
- Two Bathrooms
- Allocated Undercroft Parking
  - Unfurnished
  - White Goods Included
    - Modern Kitchen
      - Balcony
    - Double Glazed
      - EPC: B
    - Council Tax: B