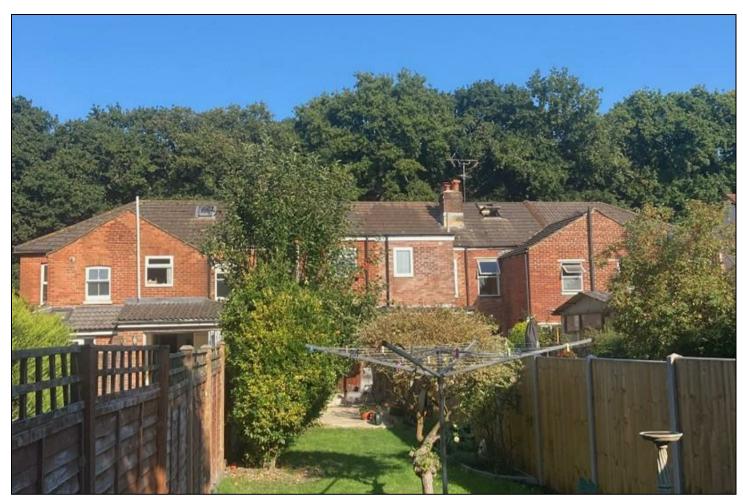

There is a long, quiet, rear garden and driveway for one large car or two smaller cars. The surrounding road are unrestricted for parking, as well as Hill Lane itself having free parking adjacent to the property within the marked bays.