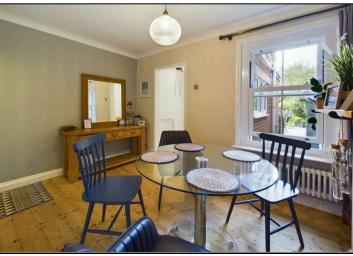

Once inside the property, you'll be greeted with the cosy lounge space with front aspect window and feature fireplace. The separate dining area also has a feature fireplace, access to under stair storage. The modern fitted kitchen comes with an array of white goods, including fridge/freezer, washing machine, oven & hob. French doors leading out the westerly facing garden, perfect for those summer evenings.