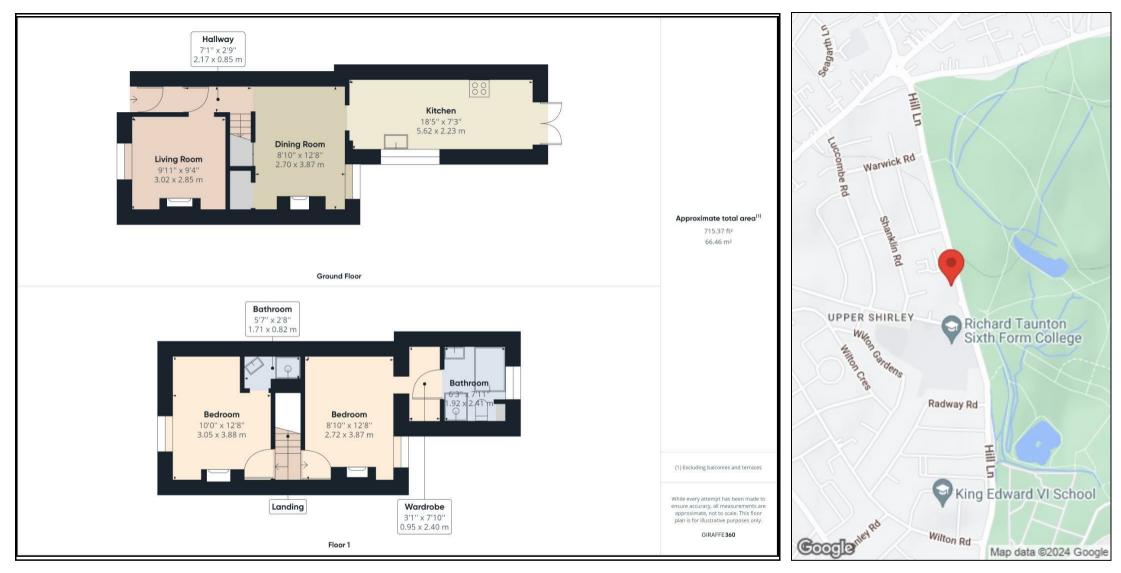

Once inside the property, you'll be greeted with the cosy lounge space with front aspect window and feature fireplace. The separate dining area also has a feature fireplace, access to under stair storage. The modern fitted kitchen comes with an array of white goods, including fridge/freezer, washing machine, oven & hob. French doors leading out the westerly facing garden, perfect for those summer evenings.

The front bedroom is double sized and the back bedroom is king size with a shower en-suite and the principle bedroom has a walk through area that can be used to place chest of draws and hanging space and three four piece En-suite.

There is a long, quiet, rear garden and driveway for one large car or two smaller cars. The surrounding road are unrestricted for parking, as well as Hill Lane itself having free parking adjacent to the property within the marked bays.

Upper Shirley is a popular residential area with Hill Lane on its eastern boundary bordering The Common and Winchester Road on its western boundary leading to St James Park, both of which provide excellent recreational facilities and acres of green open space. The property is in the catchment area for some of Southampton's highest rated schools.