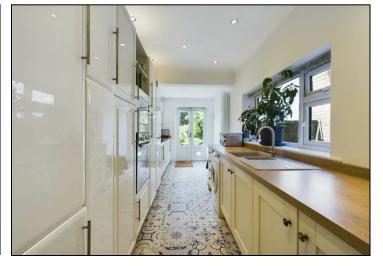

Once inside the property, you'll be greeted with the cosy lounge space with front aspect window and feature fireplace. The separate dining area also has a feature fireplace, access to under stair storage. The modern fitted kitchen comes with an array of white goods, including fridge/freezer, washing machine, oven & hob. French doors leading out the westerly facing garden, perfect for those summer evenings.