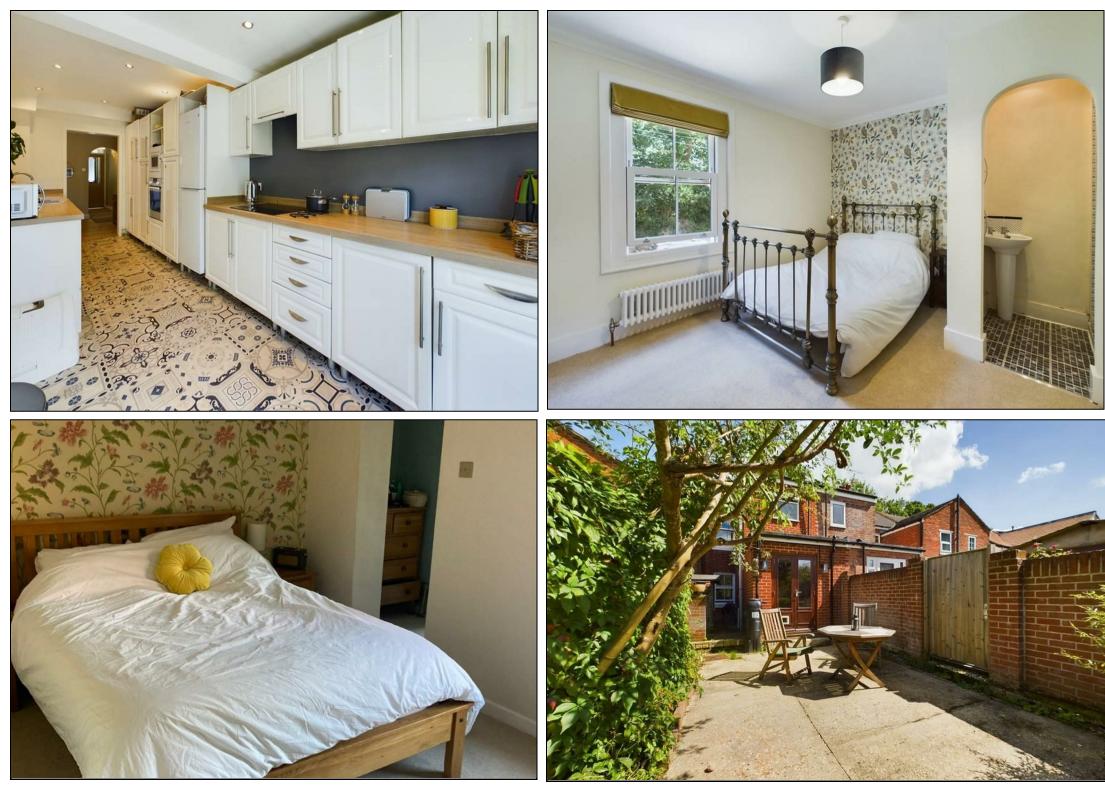

Once inside the property, you'll be greeted with the cosy lounge space with front aspect window and feature fireplace. The separate dining area also has a feature fireplace, access to under stair storage. The modern fitted kitchen comes with an array of white goods, including fridge/freezer, washing machine, oven & hob. French doors leading out the westerly facing garden, perfect for those summer evenings.

The front bedroom is double sized and the back bedroom is king size with a shower en-suite and the principle bedroom has a walk through area that can be used to place chest of draws and hanging space and three four piece En-suite.

There is a long, quiet, rear garden and driveway for one large car or two smaller cars. The surrounding road are unrestricted for parking, as well as Hill Lane itself having free parking adjacent to the property within the marked bays.

## **KEY FEATURES**

- Two Bedroom Mid-terrace House
  - Two Reception Rooms
- Modern Décor with Characteristic Features
  - Modern Kitchen
  - En-suites to Both Bedrooms
  - Generously Sized Rear Garden
- Family bathroom & En-suite shower room
  - Off Road/ Driveway Parking
  - Period Property Built in 1885
    - Superb Location