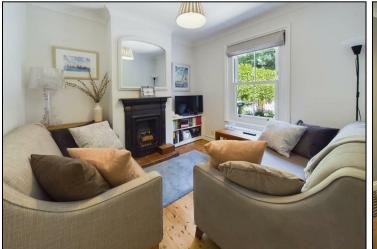

Once inside the property, you'll be greeted with the cosy lounge space with front aspect window and feature fireplace. The separate dining area also has a feature fireplace, access to under stair storage. The modern fitted kitchen comes with an array of white goods, including fridge/freezer, washing machine, oven & hob. French doors leading out the westerly facing garden, perfect for those summer evenings.