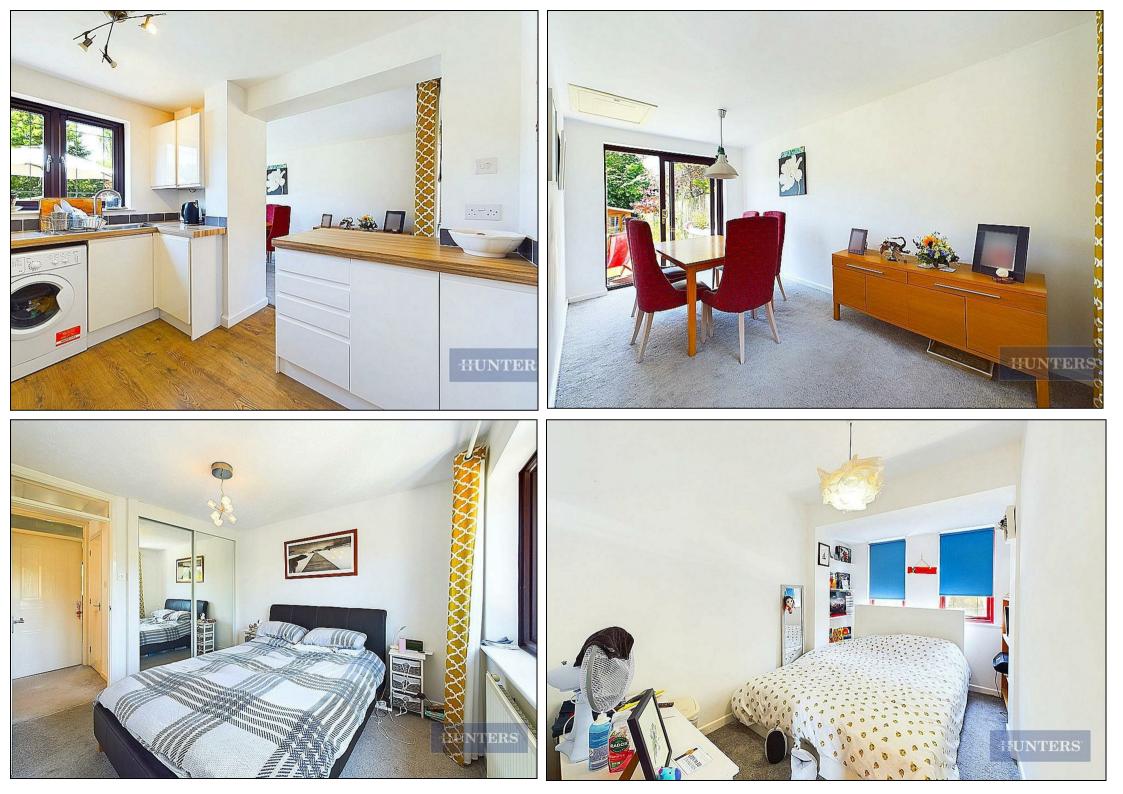

As you enter the property the ground floor accommodation comprises a lounge stretching the length of the property, a modern kitchen with a separate dining area, a cloakroom and a well-maintained garden providing a lovely outdoor space for relaxation or entertaining guests. On the first floor, you will find three good sized bedrooms, with en suite to the master bedroom and a further modern family shower room and hand basin.

Also, the property benefits from a driveway with parking for two cars, gas central heating and double glazing.

Don't miss the opportunity to make this delightful house your new home. Contact us today to arrange a viewing.

## **KEY FEATURES**

- Three Bedroom Family Home
  - Link-Detatched
  - Converted Garage
  - Driveway Parking
  - Modern Kitchen
  - Separate Dining Room
    - Two Bathrooms
  - Local Amenities 0.6 miles
    - School Catchment
  - Netley Common 1.4 Miles