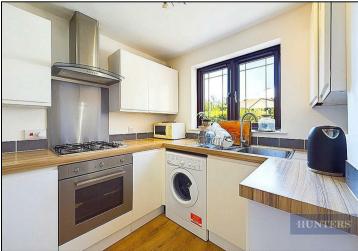

As you enter the property the ground floor accommodation comprises a lounge stretching the length of the property, a modern kitchen with a separate dining area, a cloakroom and a well-maintained garden providing a lovely outdoor space for relaxation or entertaining guests. On the first floor, you will find three good sized bedrooms, with en suite to the master bedroom and a further modern family shower room and hand basin.