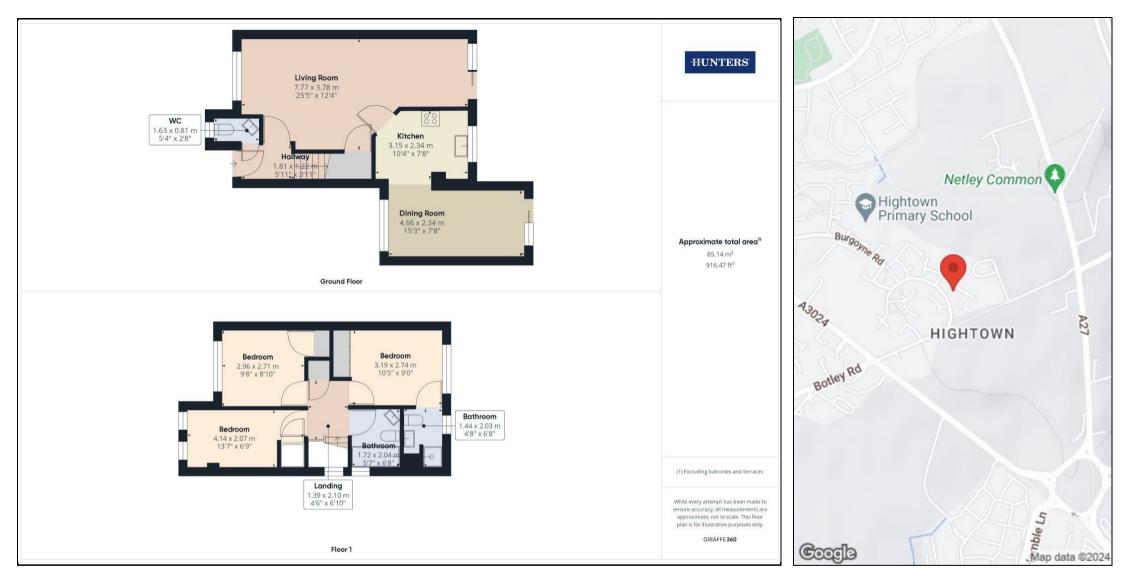

As you enter the property the ground floor accommodation comprises a lounge stretching the length of the property, a modern kitchen with a separate dining area, a cloakroom and a well-maintained garden providing a lovely outdoor space for relaxation or entertaining guests. On the first floor, you will find three good sized bedrooms, with en suite to the master bedroom and a further modern family shower room and hand basin.

Also, the property benefits from a driveway with parking for two cars, gas central heating and double glazing.

Don't miss the opportunity to make this delightful house your new home. Contact us today to arrange a viewing.

## **KEY FEATURES**

- Three Bedroom Family Home
  - Link-Detatched
  - Converted Garage
  - Driveway Parking
  - Modern Kitchen
  - Separate Dining Room
    - Two Bathrooms
  - Local Amenities 0.6 miles
    - School Catchment
  - Netley Common 1.4 Miles