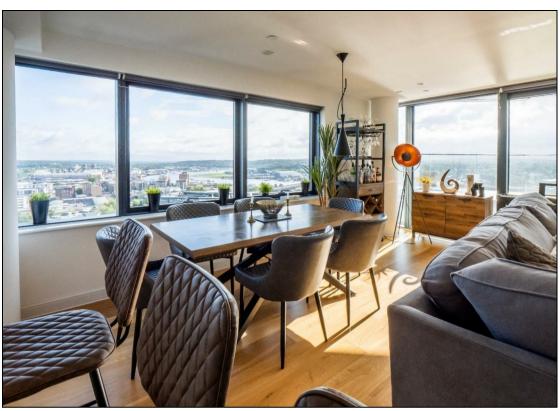

## Offers In Excess Of £560,000

Offered with no forward chain and located in the stunning and sought-after Ocean Village is this 16th floor luxurious three-bedroom waterfront apartment with breath taking views of the Docks and Southampton City Centre. The large 40Ft x 6'7Ft balcony for relaxing on or, checking the magnificent panoramic views overlooking the marina.

The property boasts a light and airy accommodation throughout with the benefit of air conditioning, each room enjoys superb views and the initial entrance provides an inviting hallway, a hidden utility space, two of the bedrooms each with double doors opening onto the balcony with Marina views. The principal bedroom has an en-suite bathroom and built in wardrobes. The second bedroom, also a generous double, the third bedroom enjoys superb views too. There is a three-piece family bathroom, a modern fully fitted kitchen with built in appliances including a wine cooler, and the delightful open-plan lounge/diner with floor to ceiling patio doors opening onto the spacious balcony with views over the marina and Southampton Water.

Your scenic balcony view takes in the sailing craft and boats leaving and returning to their moorings from many areas around the marina, follow the Titanic trail of history or enjoy a shopping trip to the bustling city centre. Ocean Village offers local restaurants and bars, with a short stroll (0.5 miles) to the lively Oxford Street.