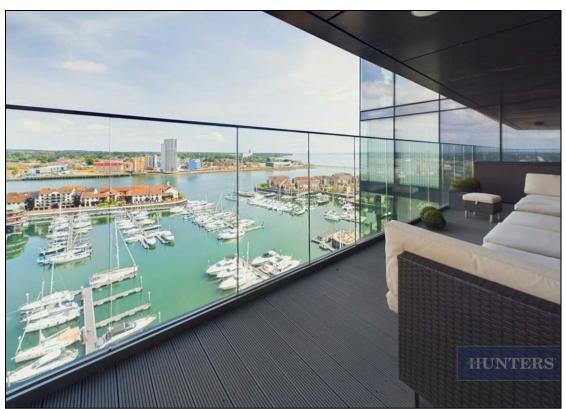

## Offers In Excess Of £560,000

Offered with no forward chain and located in the stunning and sought-after Ocean Village is this 16th floor luxurious three-bedroom waterfront apartment with breath taking views of the Docks and Southampton City Centre. The large 40Ft x 6'7Ft balcony for relaxing on or, checking the magnificent panoramic views overlooking the marina.

Your scenic balcony view takes in the sailing craft and boats leaving and returning to their moorings from many areas around the marina, follow the Titanic trail of history or enjoy a shopping trip to the bustling city centre. Ocean Village offers local restaurants and bars, with a short stroll (0.5 miles) to the lively Oxford Street.