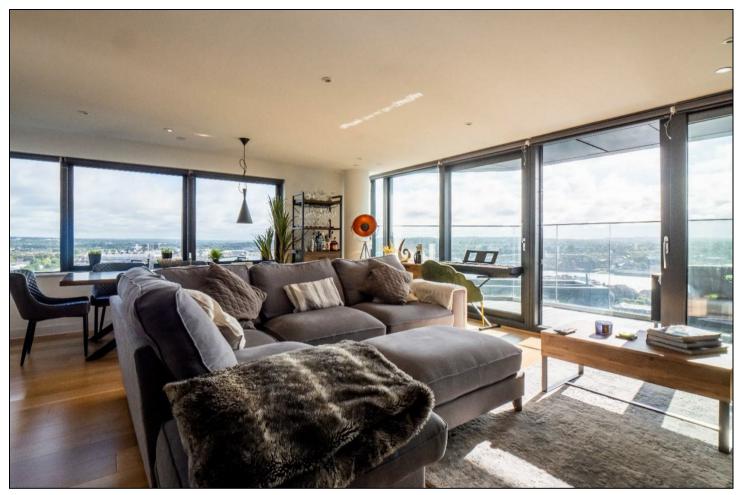

The property boasts a light and airy accommodation throughout with the benefit of air conditioning, each room enjoys superb views and the initial entrance provides an inviting hallway, a hidden utility space, two of the bedrooms each with double doors opening onto the balcony with Marina views. The principal bedroom has an en-suite bathroom and built in wardrobes. The second bedroom, also a generous double, the third bedroom enjoys superb views too. There is a three-piece family bathroom, a modern fully fitted kitchen with built in appliances including a wine cooler, and the delightful open-plan lounge/diner with floor to ceiling patio doors opening onto the spacious balcony with views over the marina and Southampton Water.

Your scenic balcony view takes in the sailing craft and boats leaving and returning to their moorings from many areas around the marina, follow the Titanic trail of history or enjoy a shopping trip to the bustling city centre. Ocean Village offers local restaurants and bars, with a short stroll (0.5 miles) to the lively Oxford Street.