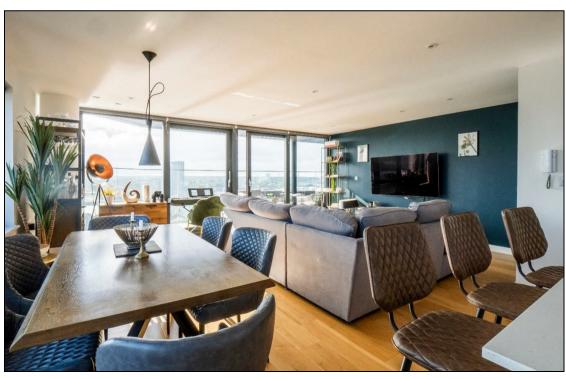

The property boasts a light and airy accommodation throughout with the benefit of air conditioning, each room enjoys superb views and the initial entrance provides an inviting hallway, a hidden utility space, two of the bedrooms each with double doors opening onto the balcony with Marina views. The principal bedroom has an en-suite bathroom and built in wardrobes. The second bedroom, also a generous double, the third bedroom enjoys superb views too. There is a three-piece family bathroom, a modern fully fitted kitchen with built in appliances including a wine cooler, and the delightful open-plan lounge/diner with floor to ceiling patio doors opening onto the spacious balcony with views over the marina and Southampton Water.