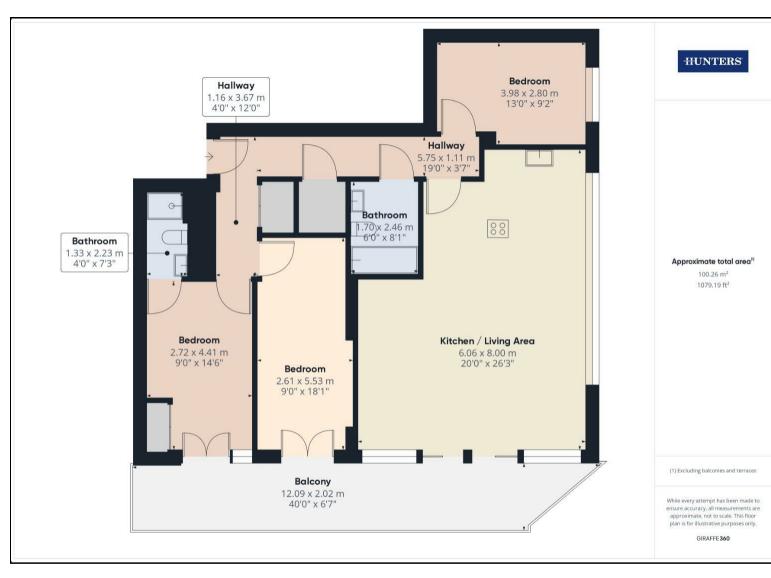

## Offers In Excess Of £560,000

Offered with no forward chain and located in the stunning and sought-after Ocean Village is this 16th floor luxurious three-bedroom waterfront apartment with breath taking views of the Docks and Southampton City Centre. The large 40Ft x 6'7Ft balcony for relaxing on or, checking the magnificent panoramic views overlooking the marina.

The property boasts a light and airy accommodation throughout with the benefit of air conditioning, each room enjoys superb views and the initial entrance provides an inviting hallway, a hidden utility space, two of the bedrooms each with double doors opening onto the balcony with Marina views. The principal bedroom has an en-suite bathroom and built in wardrobes. The second bedroom, also a generous double, the third bedroom enjoys superb views too. There is a three-piece family bathroom, a modern fully fitted kitchen with built in appliances including a wine cooler, and the delightful open-plan lounge/diner with floor to ceiling patio doors opening onto the spacious balcony with views over the marina and Southampton Water.

There is an under croft gated allocated parking space, a 24/7 concierge, a gymnasium and many local amenities for convenience.

The Moresby Tower is situated in a privileged position opposite the Marina in Ocean Village. There are excellent local facilities nearby, which include the Five-Star Harbour Hotel with gym facilities, a variety of restaurants and a local independent cinema.