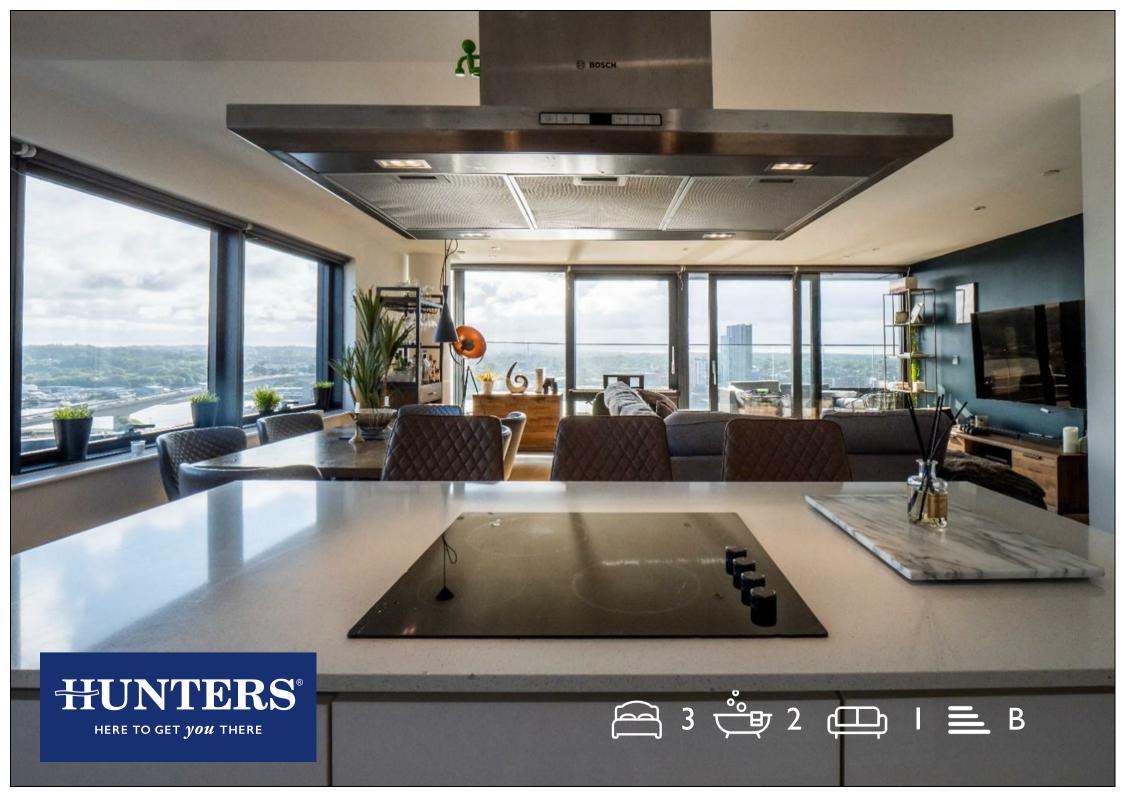

## Offers In Excess Of £560,000

Offered with no forward chain and located in the stunning and sought-after Ocean Village is this 16th floor luxurious three-bedroom waterfront apartment with breath taking views of the Docks and Southampton City Centre. The large 40Ft x 6'7Ft balcony for relaxing on or, checking the magnificent panoramic views overlooking the marina.

The property boasts a light and airy accommodation throughout with the benefit of air conditioning, each room enjoys superb views and the initial entrance provides an inviting hallway, a hidden utility space, two of the bedrooms each with double doors opening onto the balcony with Marina views. The principal bedroom has an en-suite bathroom and built in wardrobes. The second bedroom, also a generous double, the third bedroom enjoys superb views too. There is a three-piece family bathroom, a modern fully fitted kitchen with built in appliances including a wine cooler, and the delightful open-plan lounge/diner with floor to ceiling patio doors opening onto the spacious balcony with views over the marina and Southampton Water.

## **KEY FEATURES**

- 16th Floor Marina Apartment
  - No Forward Chain
    - Fantastic Views
    - Large Balcony
- Three Bedroom Apartment
- Modern Fully Fitted Open Plan Kitchen
  - Lounge & Dining
  - En-Suites & Family Bathroom
    - On Site Residents Gym
  - Allocated Underground Parking