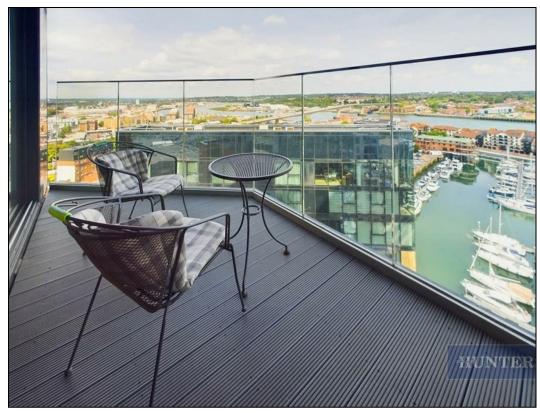

## Offers In Excess Of £560,000

Offered with no forward chain and located in the stunning and sought-after Ocean Village is this 16th floor luxurious three-bedroom waterfront apartment with breath taking views of the Docks and Southampton City Centre. The large 40Ft x 6'7Ft balcony for relaxing on or, checking the magnificent panoramic views overlooking the marina.

Your scenic balcony view takes in the sailing craft and boats leaving and returning to their moorings from many areas around the marina, follow the Titanic trail of history or enjoy a shopping trip to the bustling city centre. Ocean Village offers local restaurants and bars, with a short stroll (0.5 miles) to the lively Oxford Street.