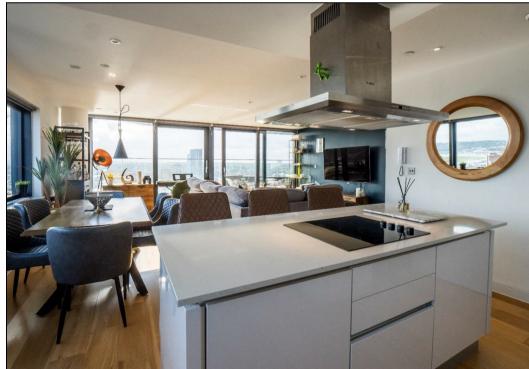

The property boasts a light and airy accommodation throughout with the benefit of air conditioning, each room enjoys superb views and the initial entrance provides an inviting hallway, a hidden utility space, two of the bedrooms each with double doors opening onto the balcony with Marina views. The principal bedroom has an en-suite bathroom and built in wardrobes. The second bedroom, also a generous double, the third bedroom enjoys superb views too. There is a three-piece family bathroom, a modern fully fitted kitchen with built in appliances including a wine cooler, and the delightful open-plan lounge/diner with floor to ceiling patio doors opening onto the spacious balcony with views over the marina and Southampton Water.