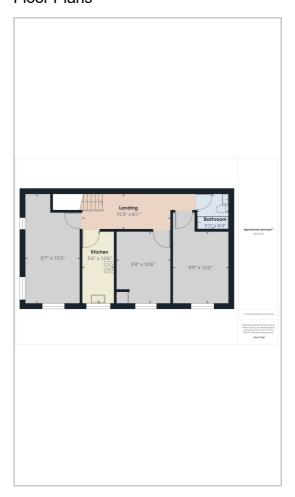

# HUNTERS®

HERE TO GET you THERE



## 13 Cavendish Grove

Southampton, SO17 1XA

£1,200 Per Calendar Month



A lovely two bedroom apartment available early August on the door step of Southampton Common. The property comprises entrance hall, living area, two double bedrooms, three piece modern bathroom and kitchen. Set back in a secluded location with parking, there are a host of amenities nearby and good links for public transport.



#### Area Map



#### Floor Plans



### **Energy Efficiency Graph**



These particulars are intended to give a fair and reliable description of the property but no responsibility for any inaccuracy or error can be accepted and do not constitute an offer or contract. We have not tested any services or appliances (including central heating if fitted) referred to in these particulars and the purchasers are advised to satisfy themselves as to the working order and condition. If a property is unoccupied at any time there may be reconnection charges for any switched off/disconnected or drained services or appliances - All measurements are approximate.

THINKING OF SELLING? If you are thinking of selling your home or just curious to discover the value of your property, Hunters would be pleased to provide free, no obligation sale