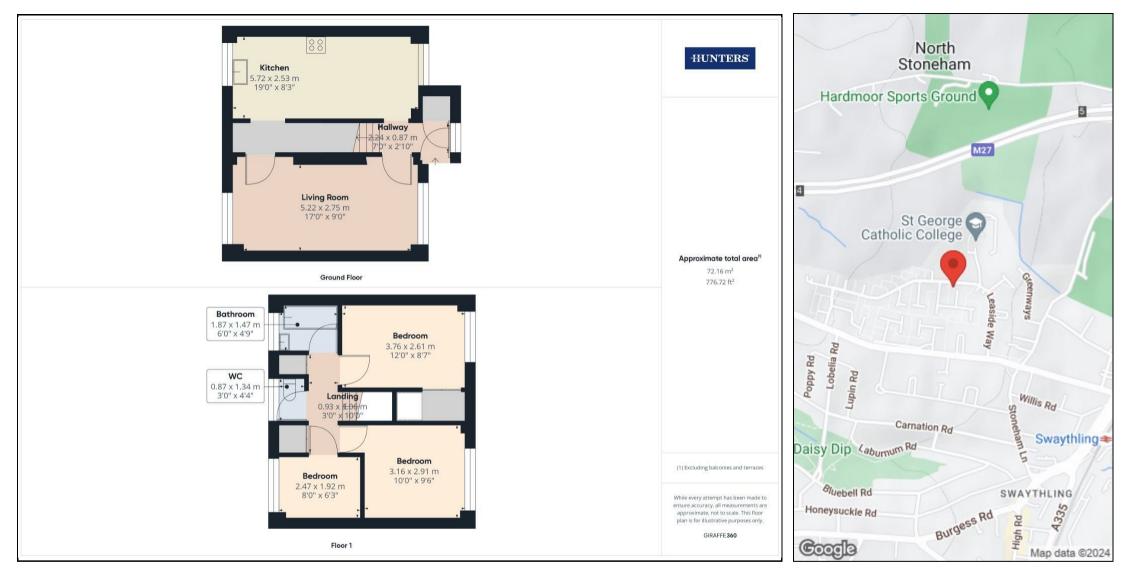

## Offers In Excess Of £250,000

A great opportunity to purchase this superb freehold three bedroom end of terrace house in Bassett. The property briefly comprises; a  $18'4 \times 9'3$  lounge,  $18'2 \times 8'1$  kitchen/diner with modern wall & base units, integrated appliances, west-facing rear garden with patio area and raised lawn. The property further benefits from rear access, ample storage space and garden sheds.

On the first floor there is the family bathroom and separate WC, the master bedroom is generously proportioned, the second bedroom has a built-in wardrobe and third bedrooms well decorated.

Outside there is a driveway for parking and an easy to maintain rear garden. An early viewing is absolutely essential to appreciate the accommodation, location, presentation and size that this property has to offer.

Local shopping facilities are available on Bassett Green Road and Burgess Road whilst easy access to Portswood High Street with its range of shopping facilities including the recently constructed Sainsbury's Supermarket. There is easy access to the City Centre with its wide range of shopping facilities including the West Quay Shopping Centre. Access to the M3/M27 motorway networks is nearby as well as Southampton International Airport and Southampton University. Southampton Common with over 300 acres of parklands provides recreational facilities.