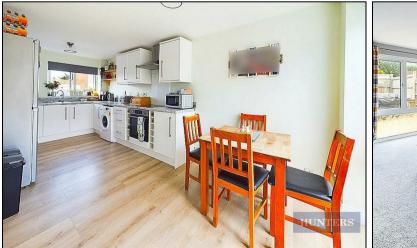

## Offers In Excess Of £250,000

A great opportunity to purchase this superb freehold three bedroom end of terrace house in Bassett. The property briefly comprises; a  $18'4 \times 9'3$  lounge,  $18'2 \times 8'1$  kitchen/diner with modern wall & base units, integrated appliances, west-facing rear garden with patio area and raised lawn. The property further benefits from rear access, ample storage space and garden sheds.

## **KEY FEATURES**

- Superb Family Home
  - Three Bedrooms
- Large Reception Room
- Modern Kitchen / Diner
  - Ample Storage
- Gas Central Heating
- West Facing Garden
  - Drive Way
  - End of Terrace
- Popular Bassett Location