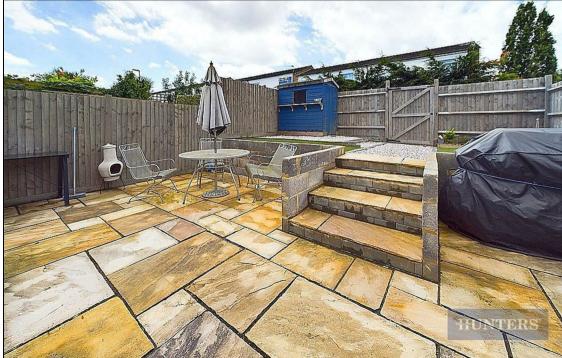

## Offers In Excess Of £250,000

A great opportunity to purchase this superb freehold three bedroom end of terrace house in Bassett. The property briefly comprises; a  $18'4 \times 9'3$  lounge,  $18'2 \times 8'1$  kitchen/diner with modern wall & base units, integrated appliances, west-facing rear garden with patio area and raised lawn. The property further benefits from rear access, ample storage space and garden sheds.

On the first floor there is the family bathroom and separate WC, the master bedroom is generously proportioned, the second bedroom has a built-in wardrobe and third bedrooms well decorated.

Outside there is a driveway for parking and an easy to maintain rear garden. An early viewing is absolutely essential to appreciate the accommodation, location, presentation and size that this property has to offer.