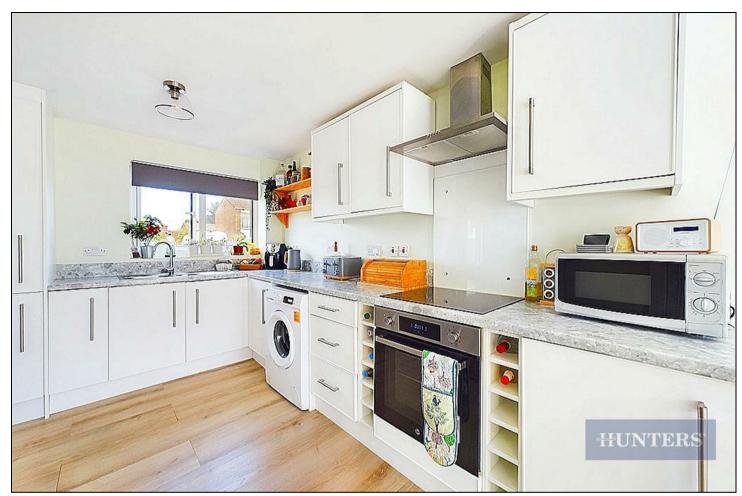

## Offers In Excess Of £250,000

A great opportunity to purchase this superb freehold three bedroom end of terrace house in Bassett. The property briefly comprises; a  $18'4 \times 9'3$  lounge,  $18'2 \times 8'1$  kitchen/diner with modern wall & base units, integrated appliances, west-facing rear garden with patio area and raised lawn. The property further benefits from rear access, ample storage space and garden sheds.

## **KEY FEATURES**

- Superb Family Home
  - Three Bedrooms
- Large Reception Room
- Modern Kitchen / Diner
  - Ample Storage
- Gas Central Heating
- West Facing Garden
  - Drive Way
  - End of Terrace
- Popular Bassett Location