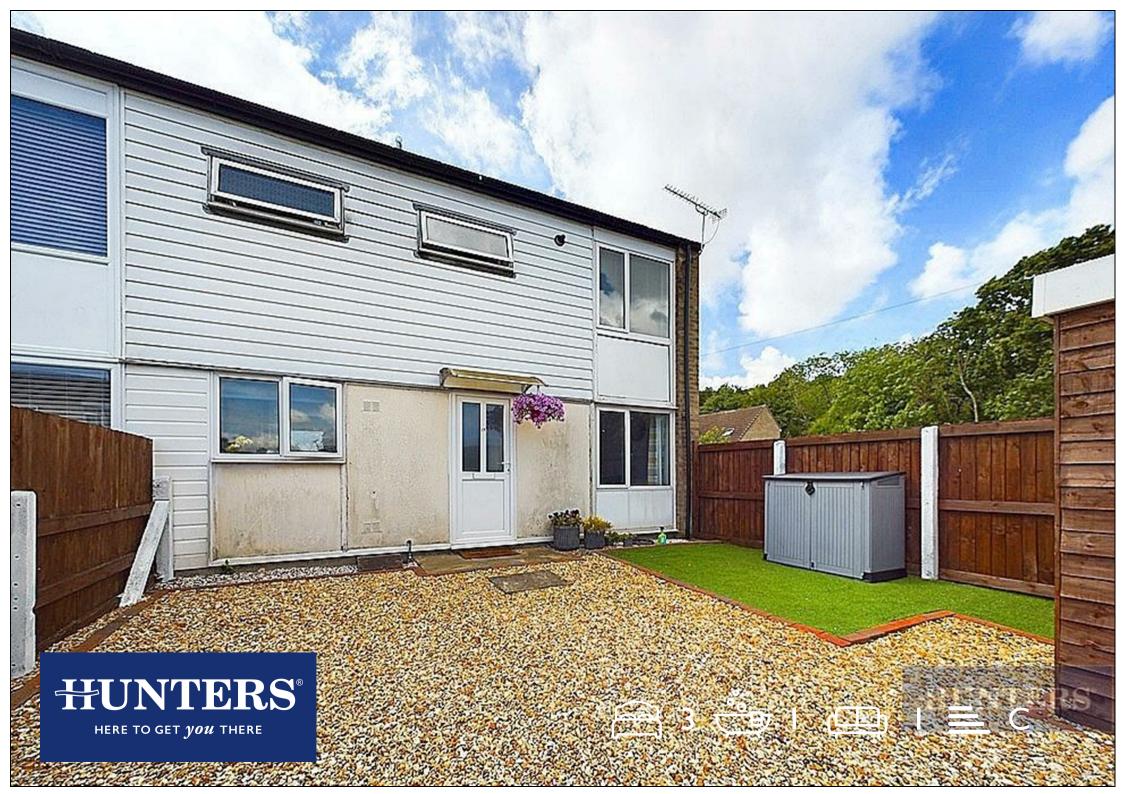

## Offers In Excess Of £250,000

A great opportunity to purchase this superb freehold three bedroom end of terrace house in Bassett. The property briefly comprises; a  $18'4 \times 9'3$  lounge,  $18'2 \times 8'1$  kitchen/diner with modern wall & base units, integrated appliances, west-facing rear garden with patio area and raised lawn. The property further benefits from rear access, ample storage space and garden sheds.

On the first floor there is the family bathroom and separate WC, the master bedroom is generously proportioned, the second bedroom has a built-in wardrobe and third bedrooms well decorated.

Outside there is a driveway for parking and an easy to maintain rear garden. An early viewing is absolutely essential to appreciate the accommodation, location, presentation and size that this property has to offer.

## **KEY FEATURES**

- Superb Family Home
  - Three Bedrooms
- Large Reception Room
- Modern Kitchen / Diner
  - Ample Storage
- Gas Central Heating
- West Facing Garden
  - Drive Way
  - End of Terrace
- Popular Bassett Location