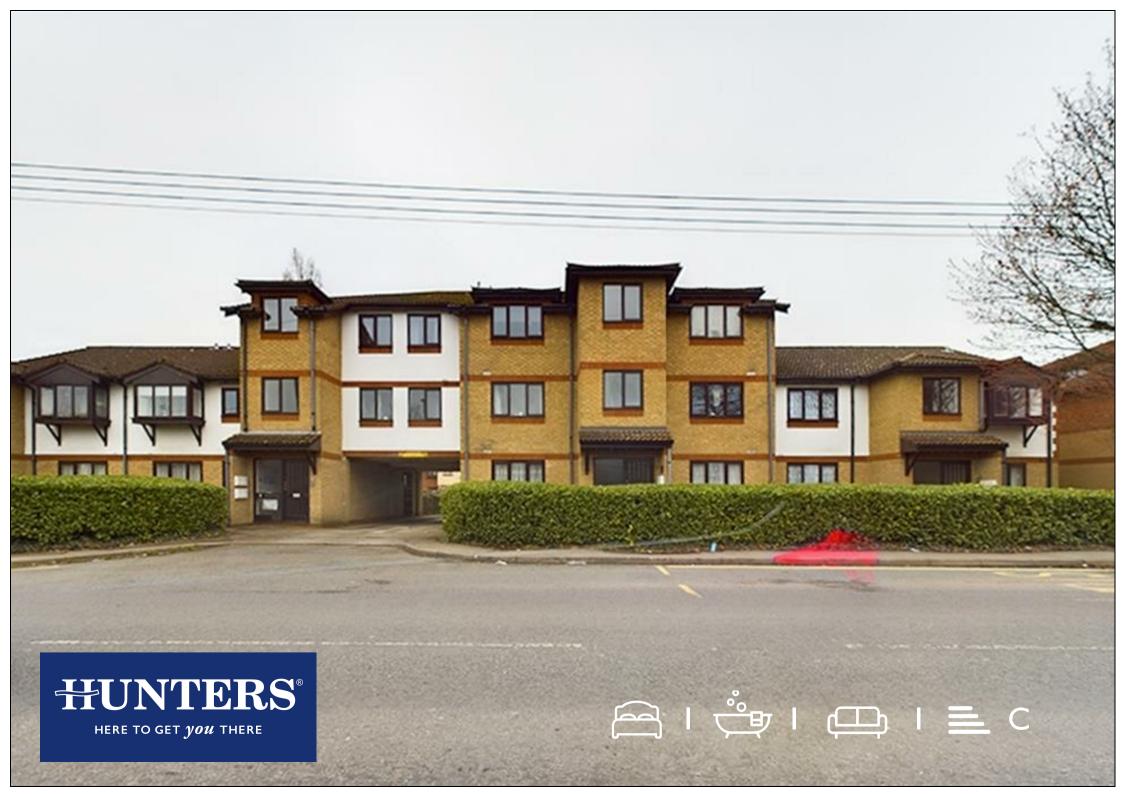

## Grove Mews, Portsmouth Road, SO19

## Asking Price £90,000

This one bedroom flat with a south facing balcony is located in the sought after area of Woolston. The property comprises of a "L" shaped lounge/diner, kitchen, bathroom and a double bedroom with built-in storage.

Grove Mews is ideally placed for access to local shops nearby in Bitterne and the more extensive facilities are located in Southampton City Centre.

There are a variety of leisure facilities in Riverside Park & Manor Farm Country Park. The homes of Hampshire cricket (the Ageas Bowl) and Southampton Football Club (St. Mary's Stadium) are within the area. The M3 & M27 motorways nearby do provide convenient access to regional cities whilst Southampton Parkway Railway Station offers an alternative fast route to London.