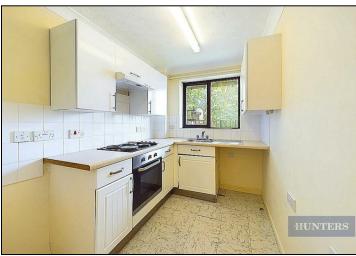

## Asking Price £90,000

This one bedroom flat with a south facing balcony is located in the sought after area of Woolston. The property comprises of a "L" shaped lounge/diner, kitchen, bathroom and a double bedroom with built-in storage.