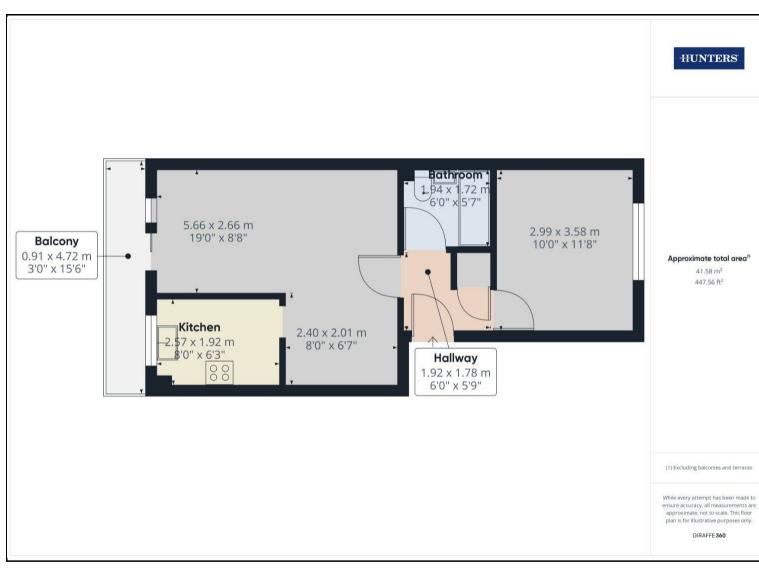

## Asking Price £90,000

This one bedroom flat with a south facing balcony is located in the sought after area of Woolston. The property comprises of a "L" shaped lounge/diner, kitchen, bathroom and a double bedroom with built-in storage.

Potential rent of £900pcm

Lease Term: 63 Years Remining Approx.

Service Charges Per annum Approx: £2,333 Per Annum to include Reserve Block Charges Ground Rent Per Annum Approx.

35 Bedford Place, Southampton, Hampshire, SO15 2DG I 02380 987720 southampton@hunters.com I www.hunters.com