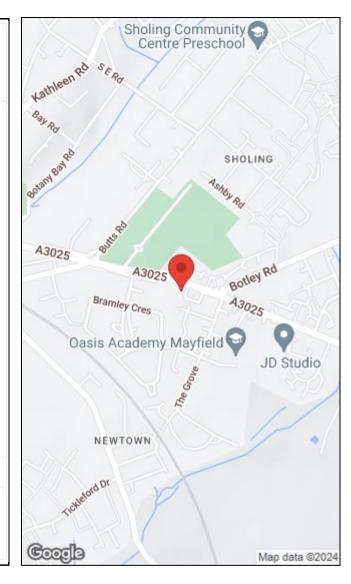

Grove Mews is ideally placed for access to local shops nearby in Bitterne and the more extensive facilities are located in Southampton City Centre.

There are a variety of leisure facilities in Riverside Park & Manor Farm Country Park. The homes of Hampshire cricket (the Ageas Bowl) and Southampton Football Club (St. Mary's Stadium) are within the area. The M3 & M27 motorways nearby do provide convenient access to regional cities whilst Southampton Parkway Railway Station offers an alternative fast route to London.