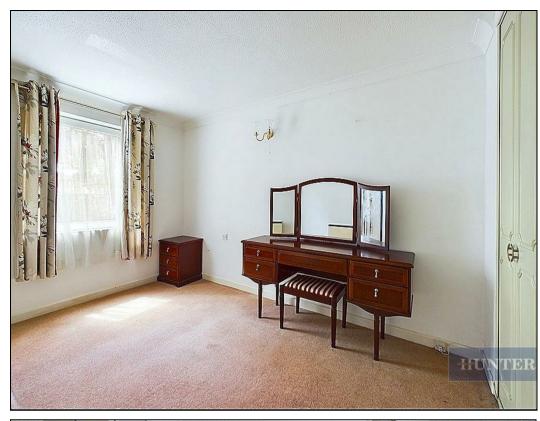

As you enter the apartment you are greeted with a spacious hallway with a good sized storage cupboard. Through to the lounge with patio doors out to the communal gardens which are shared by all tenants. The kitchen is conveniently placed just off the lounge and has a built-in electric oven and hob, the kitchen window offers scenic views of the beautiful woodlands. The bathroom features a shower cubicle, low level W/C and vanity unit wash hand basin.