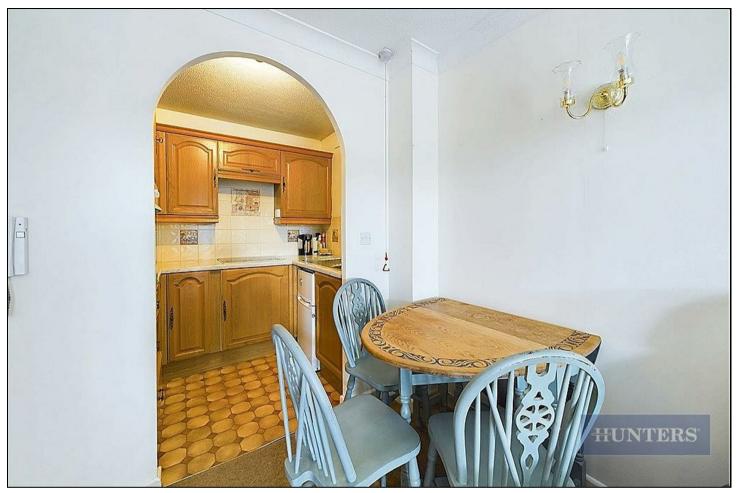

As you enter the apartment you are greeted with a spacious hallway with a good sized storage cupboard. Through to the lounge with patio doors out to the communal gardens which are shared by all tenants. The kitchen is conveniently placed just off the lounge and has a built-in electric oven and hob, the kitchen window offers scenic views of the beautiful woodlands. The bathroom features a shower cubicle, low level W/C and vanity unit wash hand basin.