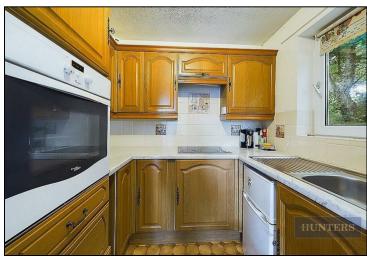

As you enter the apartment you are greeted with a spacious hallway with a good sized storage cupboard. Through to the lounge with patio doors out to the communal gardens which are shared by all tenants. The kitchen is conveniently placed just off the lounge and has a built-in electric oven and hob, the kitchen window offers scenic views of the beautiful woodlands. The bathroom features a shower cubicle, low level W/C and vanity unit wash hand basin.