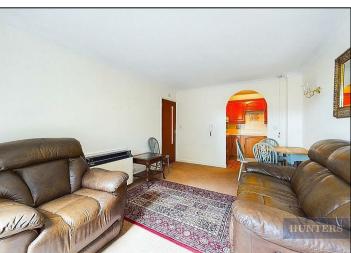

As you enter the apartment you are greeted with a spacious hallway with a good sized storage cupboard. Through to the lounge with patio doors out to the communal gardens which are shared by all tenants. The kitchen is conveniently placed just off the lounge and has a built-in electric oven and hob, the kitchen window offers scenic views of the beautiful woodlands. The bathroom features a shower cubicle, low level W/C and vanity unit wash hand basin.