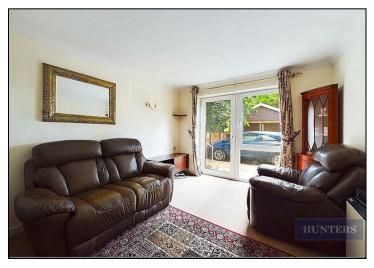

As you enter the apartment you are greeted with a spacious hallway with a good sized storage cupboard. Through to the lounge with patio doors out to the communal gardens which are shared by all tenants. The kitchen is conveniently placed just off the lounge and has a built-in electric oven and hob, the kitchen window offers scenic views of the beautiful woodlands. The bathroom features a shower cubicle, low level W/C and vanity unit wash hand basin.