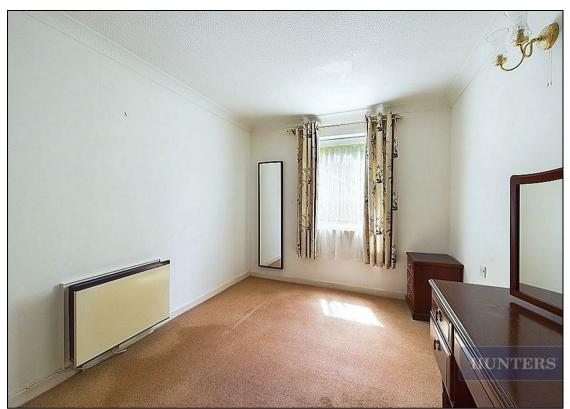

As you enter the apartment you are greeted with a spacious hallway with a good sized storage cupboard. Through to the lounge with patio doors out to the communal gardens which are shared by all tenants. The kitchen is conveniently placed just off the lounge and has a built-in electric oven and hob, the kitchen window offers scenic views of the beautiful woodlands. The bathroom features a shower cubicle, low level W/C and vanity unit wash hand basin.