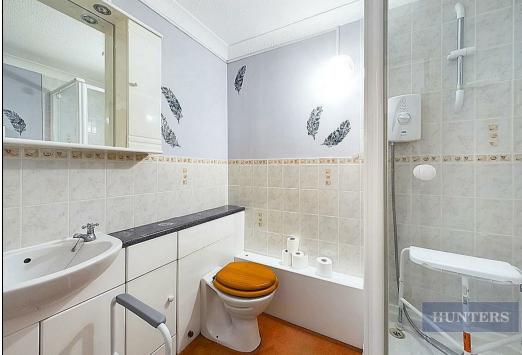

As you enter the apartment you are greeted with a spacious hallway with a good sized storage cupboard. Through to the lounge with patio doors out to the communal gardens which are shared by all tenants. The kitchen is conveniently placed just off the lounge and has a built-in electric oven and hob, the kitchen window offers scenic views of the beautiful woodlands. The bathroom features a shower cubicle, low level W/C and vanity unit wash hand basin.