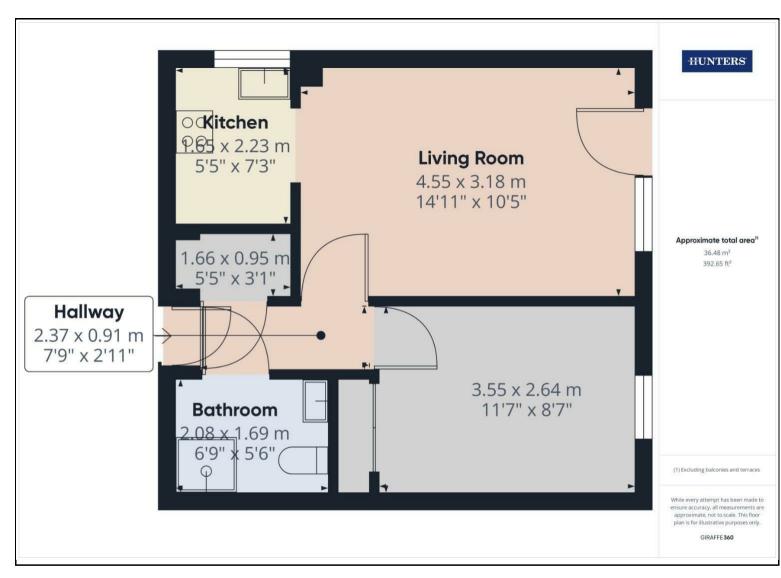

As you enter the apartment you are greeted with a spacious hallway with a good sized storage cupboard. Through to the lounge with patio doors out to the communal gardens which are shared by all tenants. The kitchen is conveniently placed just off the lounge and has a built-in electric oven and hob, the kitchen window offers scenic views of the beautiful woodlands. The bathroom features a shower cubicle, low level W/C and vanity unit wash hand basin.