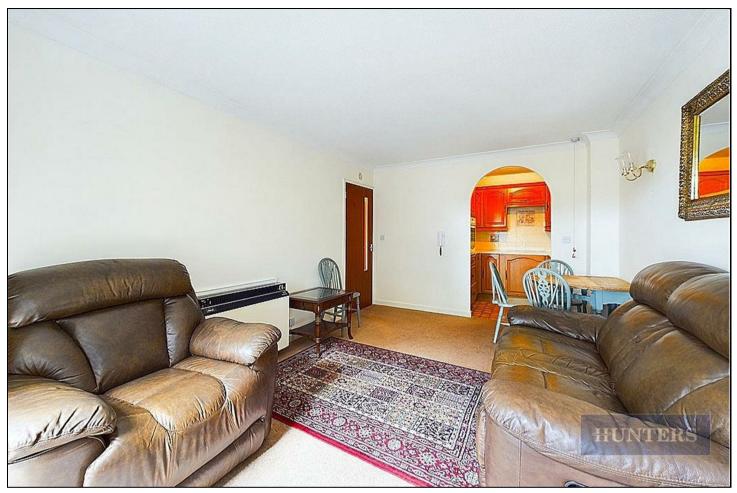

As you enter the apartment you are greeted with a spacious hallway with a good sized storage cupboard. Through to the lounge with patio doors out to the communal gardens which are shared by all tenants. The kitchen is conveniently placed just off the lounge and has a built-in electric oven and hob, the kitchen window offers scenic views of the beautiful woodlands. The bathroom features a shower cubicle, low level W/C and vanity unit wash hand basin.