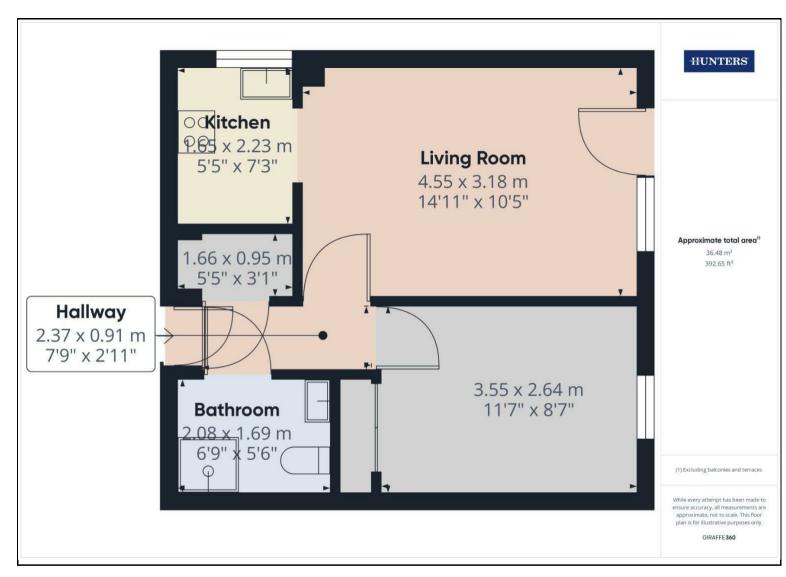

As you enter the apartment you are greeted with a spacious hallway with a good sized storage cupboard. Through to the lounge with patio doors out to the communal gardens which are shared by all tenants. The kitchen is conveniently placed just off the lounge and has a built-in electric oven and hob, the kitchen window offers scenic views of the beautiful woodlands. The bathroom features a shower cubicle, low level W/C and vanity unit wash hand basin.