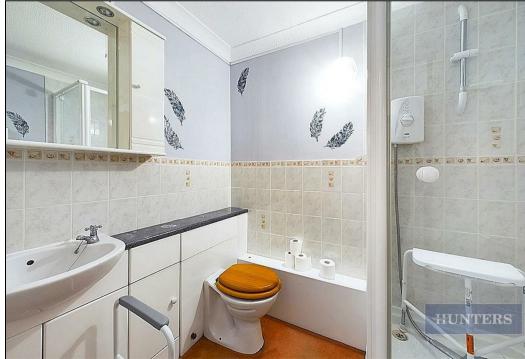

As you enter the apartment you are greeted with a spacious hallway with a good sized storage cupboard. Through to the lounge with patio doors out to the communal gardens which are shared by all tenants. The kitchen is conveniently placed just off the lounge and has a built-in electric oven and hob, the kitchen window offers scenic views of the beautiful woodlands. The bathroom features a shower cubicle, low level W/C and vanity unit wash hand basin.