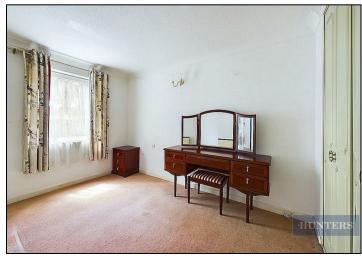

As you enter the apartment you are greeted with a spacious hallway with a good sized storage cupboard. Through to the lounge with patio doors out to the communal gardens which are shared by all tenants. The kitchen is conveniently placed just off the lounge and has a built-in electric oven and hob, the kitchen window offers scenic views of the beautiful woodlands. The bathroom features a shower cubicle, low level W/C and vanity unit wash hand basin.