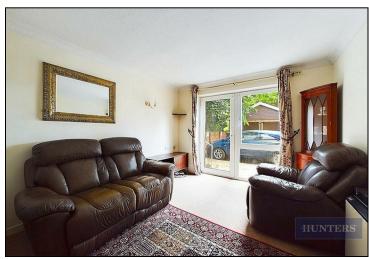

As you enter the apartment you are greeted with a spacious hallway with a good sized storage cupboard. Through to the lounge with patio doors out to the communal gardens which are shared by all tenants. The kitchen is conveniently placed just off the lounge and has a built-in electric oven and hob, the kitchen window offers scenic views of the beautiful woodlands. The bathroom features a shower cubicle, low level W/C and vanity unit wash hand basin.