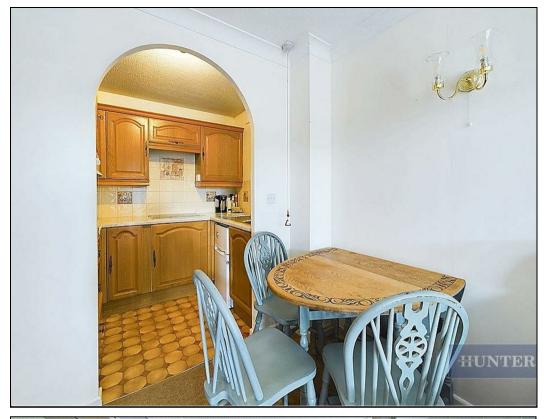

As you enter the apartment you are greeted with a spacious hallway with a good sized storage cupboard. Through to the lounge with patio doors out to the communal gardens which are shared by all tenants. The kitchen is conveniently placed just off the lounge and has a built-in electric oven and hob, the kitchen window offers scenic views of the beautiful woodlands. The bathroom features a shower cubicle, low level W/C and vanity unit wash hand basin.