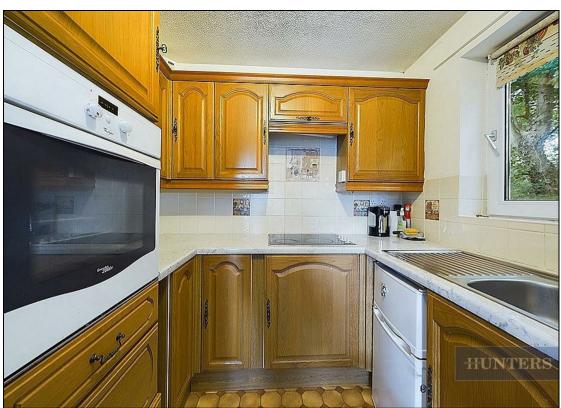

As you enter the apartment you are greeted with a spacious hallway with a good sized storage cupboard. Through to the lounge with patio doors out to the communal gardens which are shared by all tenants. The kitchen is conveniently placed just off the lounge and has a built-in electric oven and hob, the kitchen window offers scenic views of the beautiful woodlands. The bathroom features a shower cubicle, low level W/C and vanity unit wash hand basin.