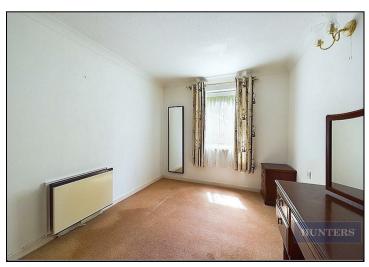

As you enter the apartment you are greeted with a spacious hallway with a good sized storage cupboard. Through to the lounge with patio doors out to the communal gardens which are shared by all tenants. The kitchen is conveniently placed just off the lounge and has a built-in electric oven and hob, the kitchen window offers scenic views of the beautiful woodlands. The bathroom features a shower cubicle, low level W/C and vanity unit wash hand basin.