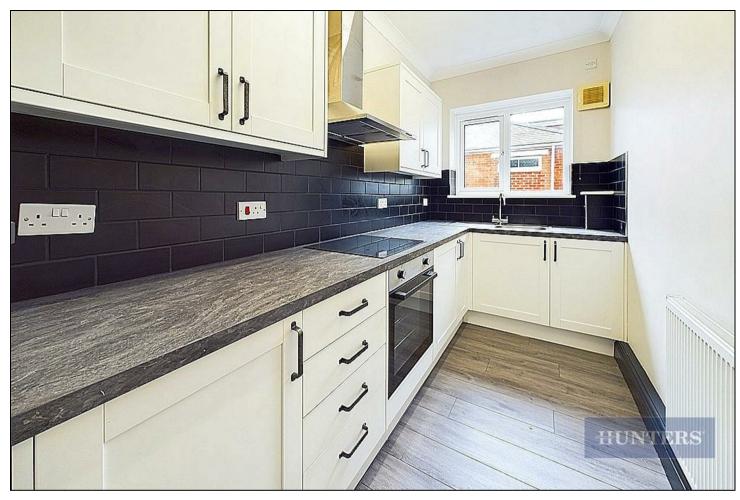

## Offers In Excess Of £190,000

HERE TO GET YOU THERE

A lovely two bedroom apartment available immediately on the door step of Southampton Common. The property comprises entrance hall, living area, two double bedrooms, three piece modern bathroom and renovated kitchen less than a year old. Set back within a secluded location with parking, there are a host of amenities nearby and good links for public transport.

## **KEY FEATURES**

- First floor two double bedroom apartment
  - Secluded avenue location
  - Modern three piece bathroom
  - Updated kitchen less than year old
    - Gas central heating
  - Close to Southampton Common
    - Close to transport links
    - Close to loca amenties
      - Council Tax:
        - EPC: C