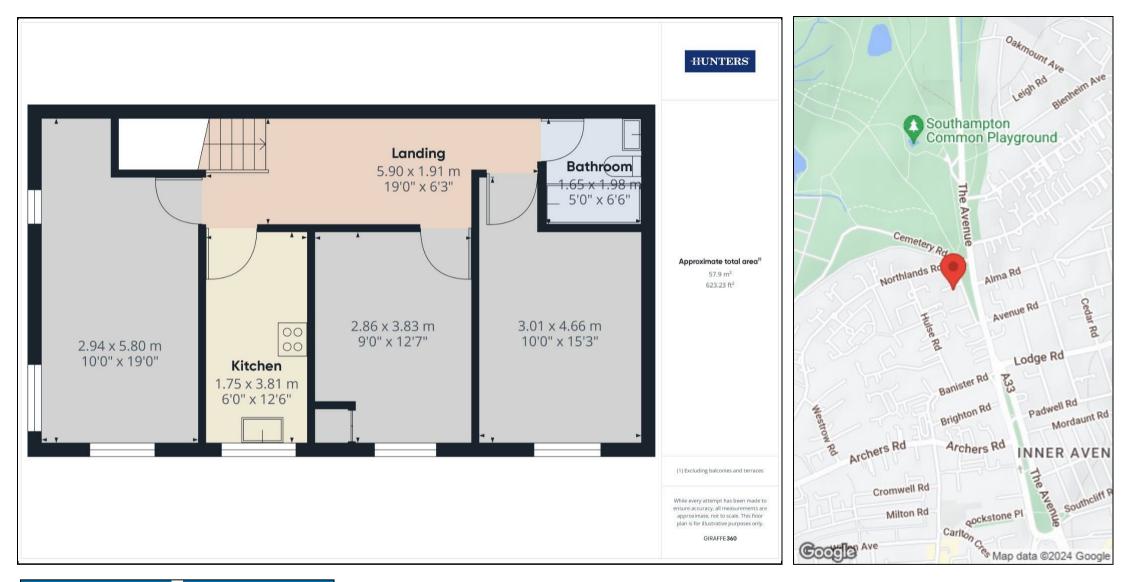

## Offers In Excess Of £190,000

HERE TO GET YOU THERE

A lovely two bedroom apartment available immediately on the door step of Southampton Common. The property comprises entrance hall, living area, two double bedrooms, three piece modern bathroom and renovated kitchen less than a year old. Set back within a secluded location with parking, there are a host of amenities nearby and good links for public transport.

## **KEY FEATURES**

- First floor two double bedroom apartment
  - Secluded avenue location
  - Modern three piece bathroom
  - Updated kitchen less than year old
    - Gas central heating
  - Close to Southampton Common
    - Close to transport links
    - Close to loca amenties
      - Council Tax:
        - EPC: C