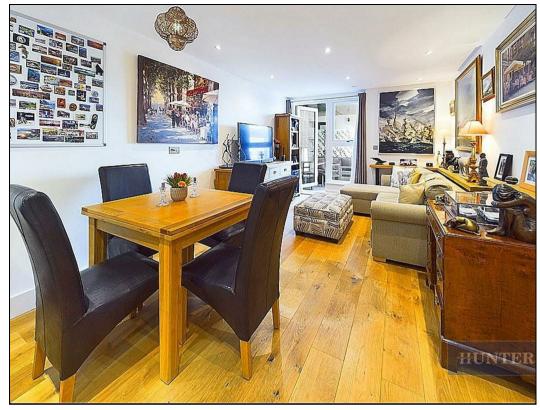

With over 700 sq. ft of accommodation and a private balcony this apartment comprises a large open plan living area with a modern fully fitted kitchen. Both bedrooms are generously sized doubles, the master has a dressing area and ensuite, whilst the second bedroom has use of a Jack and Jill bathroom. Further benefits include concierge, allocated under croft parking space and there is no onward chain.

## **KEY FEATURES**

- Highly Desirable Ocean Village Location
  - Luxury Apartment over 700 Sq.Ft
    - Superb Balcony
    - Two Double Bedrooms
- Master with ensuite and dressing area
  - Modern Open Plan Living
  - Allocated Undercroft Parking
  - Stylish Finishes Throughout
    - Concierge Service
    - No Onward Chain