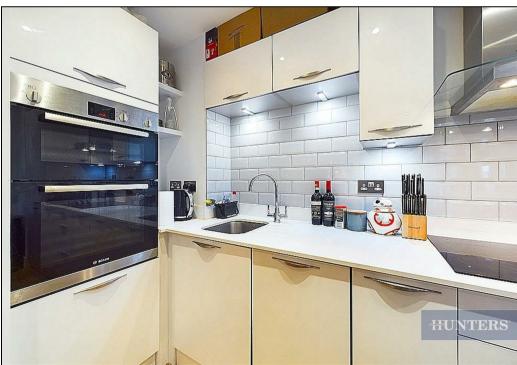

With over 700 sq. ft of accommodation and a private balcony this apartment comprises a large open plan living area with a modern fully fitted kitchen. Both bedrooms are generously sized doubles, the master has a dressing area and ensuite, whilst the second bedroom has use of a Jack and Jill bathroom. Further benefits include concierge, allocated under croft parking space and there is no onward chain.

## **KEY FEATURES**

- Highly Desirable Ocean Village Location
  - Luxury Apartment over 700 Sq.Ft
    - Superb Balcony
    - Two Double Bedrooms
- Master with ensuite and dressing area
  - Modern Open Plan Living
  - Allocated Undercroft Parking
  - Stylish Finishes Throughout
    - Concierge Service
    - No Onward Chain