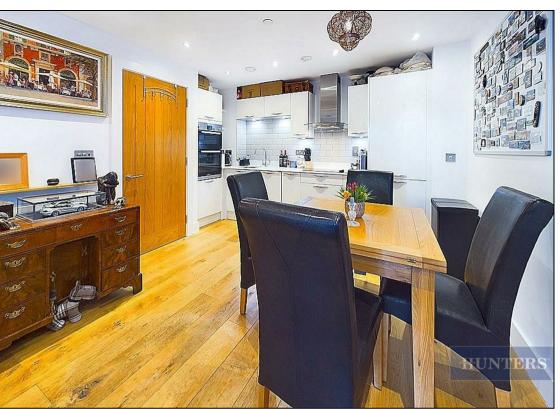

With over 700 sq. ft of accommodation and a private balcony this apartment comprises a large open plan living area with a modern fully fitted kitchen. Both bedrooms are generously sized doubles, the master has a dressing area and ensuite, whilst the second bedroom has use of a Jack and Jill bathroom. Further benefits include concierge, allocated under croft parking space and there is no onward chain.

## **KEY FEATURES**

- Highly Desirable Ocean Village Location
  - Luxury Apartment over 700 Sq.Ft
    - Superb Balcony
    - Two Double Bedrooms
- Master with ensuite and dressing area
  - Modern Open Plan Living
  - Allocated Undercroft Parking
  - Stylish Finishes Throughout
    - Concierge Service
    - No Onward Chain