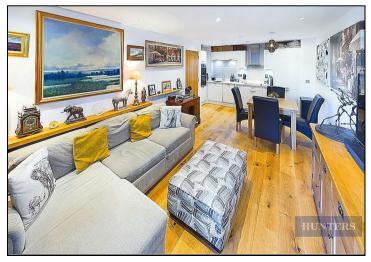

With over 700 sq. ft of accommodation and a private balcony this apartment comprises a large open plan living area with a modern fully fitted kitchen. Both bedrooms are generously sized doubles, the master has a dressing area and ensuite, whilst the second bedroom has use of a Jack and Jill bathroom. Further benefits include concierge, allocated under croft parking space and there is no onward chain.

## **KEY FEATURES**

- Highly Desirable Ocean Village Location
  - Luxury Apartment over 700 Sq.Ft
    - Superb Balcony
    - Two Double Bedrooms
- Master with ensuite and dressing area
  - Modern Open Plan Living
  - Allocated Undercroft Parking
  - Stylish Finishes Throughout
    - Concierge Service
    - No Onward Chain