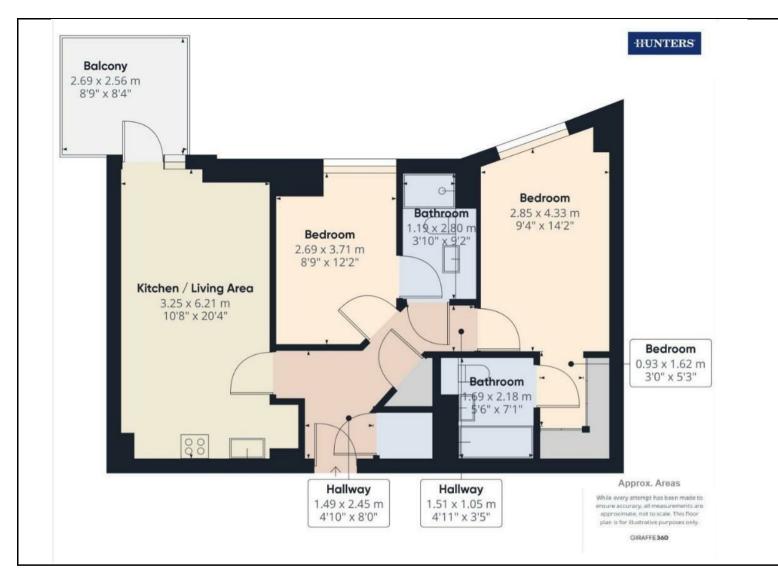

With over 700 sq. ft of accommodation and a private balcony this apartment comprises a large open plan living area with a modern fully fitted kitchen. Both bedrooms are generously sized doubles, the master has a dressing area and ensuite, whilst the second bedroom has use of a Jack and Jill bathroom. Further benefits include concierge, allocated under croft parking space and there is no onward chain.