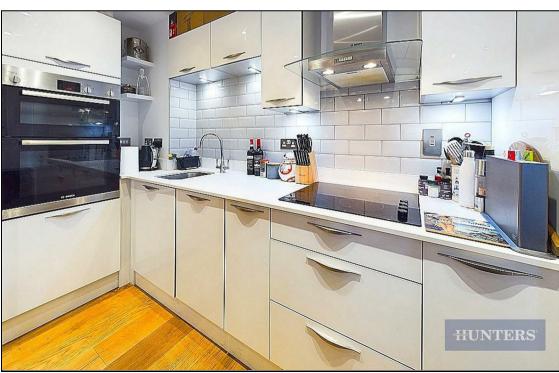

With over 700 sq. ft of accommodation and a private balcony this apartment comprises a large open plan living area with a modern fully fitted kitchen. Both bedrooms are generously sized doubles, the master has a dressing area and ensuite, whilst the second bedroom has use of a Jack and Jill bathroom. Further benefits include concierge, allocated under croft parking space and there is no onward chain.

## **KEY FEATURES**

- Highly Desirable Ocean Village Location
  - Luxury Apartment over 700 Sq.Ft
    - Superb Balcony
    - Two Double Bedrooms
- Master with ensuite and dressing area
  - Modern Open Plan Living
  - Allocated Undercroft Parking
  - Stylish Finishes Throughout
    - Concierge Service
    - No Onward Chain