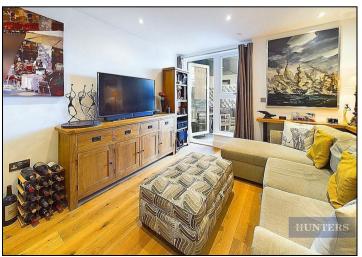

With over 700 sq. ft of accommodation and a private balcony this apartment comprises a large open plan living area with a modern fully fitted kitchen. Both bedrooms are generously sized doubles, the master has a dressing area and ensuite, whilst the second bedroom has use of a Jack and Jill bathroom. Further benefits include concierge, allocated under croft parking space and there is no onward chain.

## **KEY FEATURES**

- Highly Desirable Ocean Village Location
  - Luxury Apartment over 700 Sq.Ft
    - Superb Balcony
    - Two Double Bedrooms
- Master with ensuite and dressing area
  - Modern Open Plan Living
  - Allocated Undercroft Parking
  - Stylish Finishes Throughout
    - Concierge Service
    - No Onward Chain