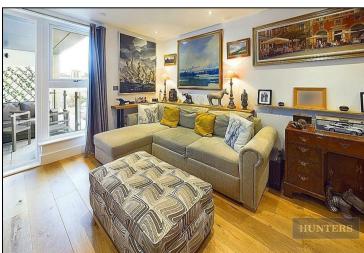

With over 700 sq. ft of accommodation and a private balcony this apartment comprises a large open plan living area with a modern fully fitted kitchen. Both bedrooms are generously sized doubles, the master has a dressing area and ensuite, whilst the second bedroom has use of a Jack and Jill bathroom. Further benefits include concierge, allocated under croft parking space and there is no onward chain.

## **KEY FEATURES**

- Highly Desirable Ocean Village Location
  - Luxury Apartment over 700 Sq.Ft
    - Superb Balcony
    - Two Double Bedrooms
- Master with ensuite and dressing area
  - Modern Open Plan Living
  - Allocated Undercroft Parking
  - Stylish Finishes Throughout
    - Concierge Service
    - No Onward Chain