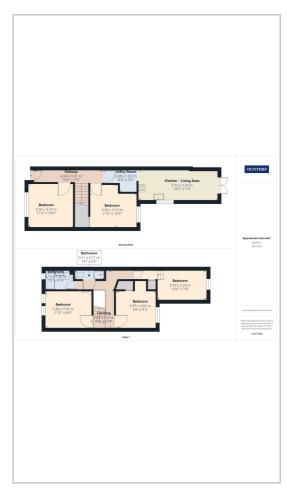

# HUNTERS

HERE TO GET YOU THERE



## Milton Road

Southampton, SO15 2HW

£2,000









A well presented five bedroom student property with 2 bathrooms, 5 good size double bedrooms, open plan kitchen to lounge, and a well maintained garden.

Milton Road is in the Polygon area just a short walk from the centre of town where you will find Westquay shopping centre, cinema complex, bars, clubs and Restaurants. Great location for students or working professionals.



#### Area Map



#### Floor Plans



### **Energy Efficiency Graph**



These particulars are intended to give a fair and reliable description of the property but no responsibility for any inaccuracy or error can be accepted and do not constitute an offer or contract. We have not tested any services or appliances (including central heating if fitted) referred to in these particulars and the purchasers are advised to satisfy themselves as to the working order and condition. If a property is unoccupied at any time there may be reconnection charges for any switched off/disconnected or drained services or appliances - All measurements are approximate.

THINKING OF SELLING? If you are thinking of selling your home or just curious to discover the value of your property, Hunters would be pleased to provide free, no obligation sale