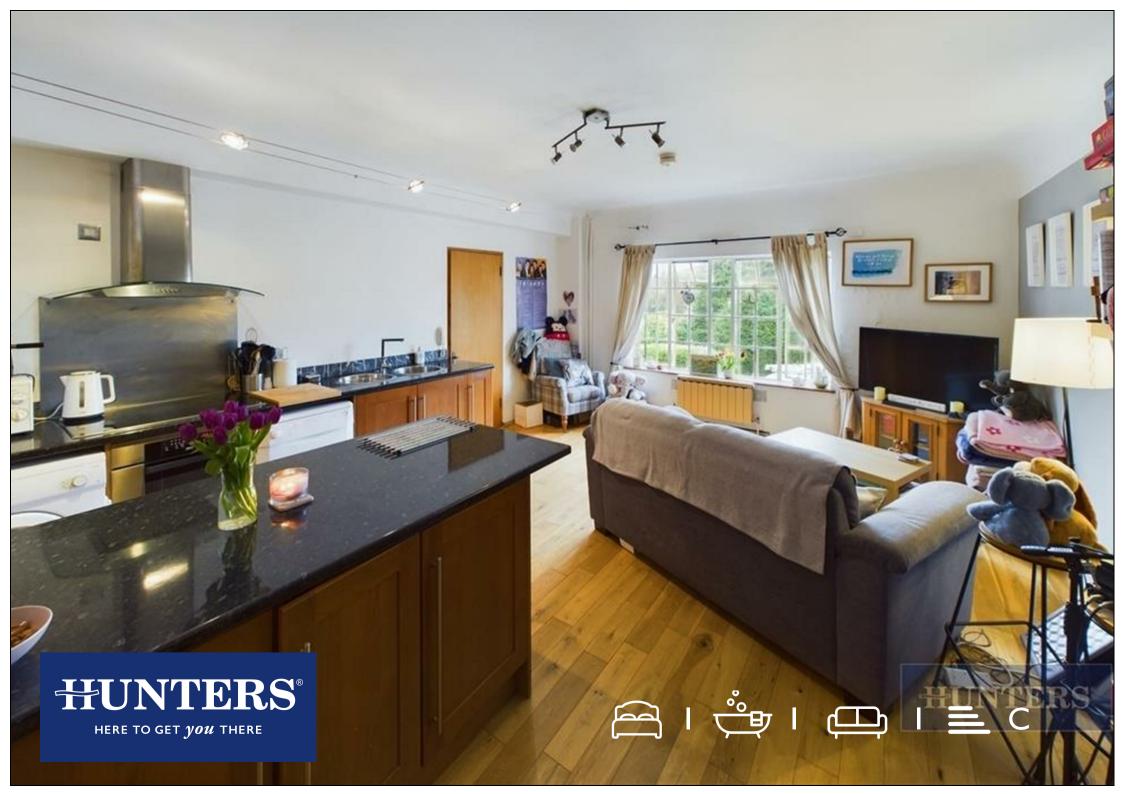

## Auction Guide £110,000

For sale by Modern Method of Auction is this spacious first floor one bedroom apartment with an open plan lounge and kitchen/dining area measuring 18'1" x 14'9" with views overlooking the scenic and well maintained communal gardens. The master bedroom measures 11'7" x 8'2". The property also benefits from a modern bathroom, a walk in storage and good facility area measuring 9'8" x 3'5", complemented with communal parking and communal grounds.