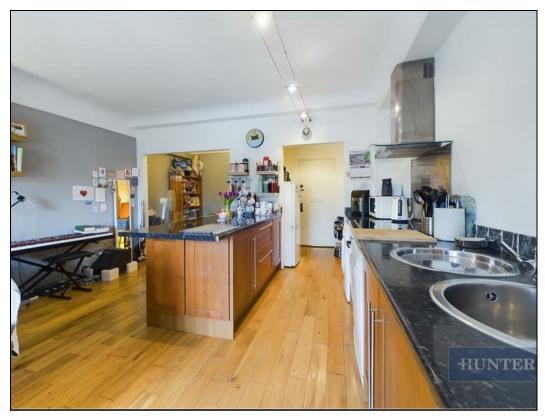

## Auction Guide £110,000

For sale by Modern Method of Auction is this spacious first floor one bedroom apartment with an open plan lounge and kitchen/dining area measuring 18'1" x 14'9" with views overlooking the scenic and well maintained communal gardens. The master bedroom measures 11'7" x 8'2". The property also benefits from a modern bathroom, a walk in storage and good facility area measuring 9'8" x 3'5", complemented with communal parking and communal grounds.

## **KEY FEATURES**

- For Sale by Modern Auction T & C's Apply
  - Subject to Reserve Price
    - Buyers Fees Apply
  - The Modern Method of Auction
- Spacious One Bedroom Apartment
- Open Plan Lounge, Dining & Kitchen
  - Bathroom
  - Walk in Storage/ Facility Area
  - Communal Gardens & Parking
    - Superb Location