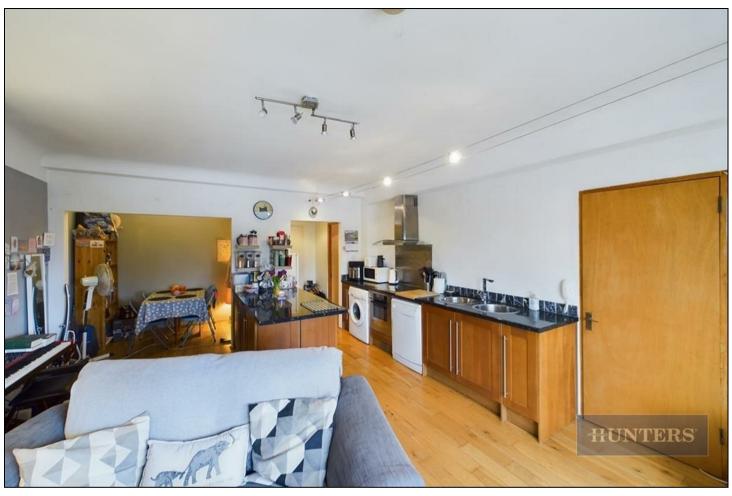

## Auction Guide £110,000

For sale by Modern Method of Auction is this spacious first floor one bedroom apartment with an open plan lounge and kitchen/dining area measuring 18'1" x 14'9" with views overlooking the scenic and well maintained communal gardens. The master bedroom measures 11'7" x 8'2". The property also benefits from a modern bathroom, a walk in storage and good facility area measuring 9'8" x 3'5", complemented with communal parking and communal grounds.