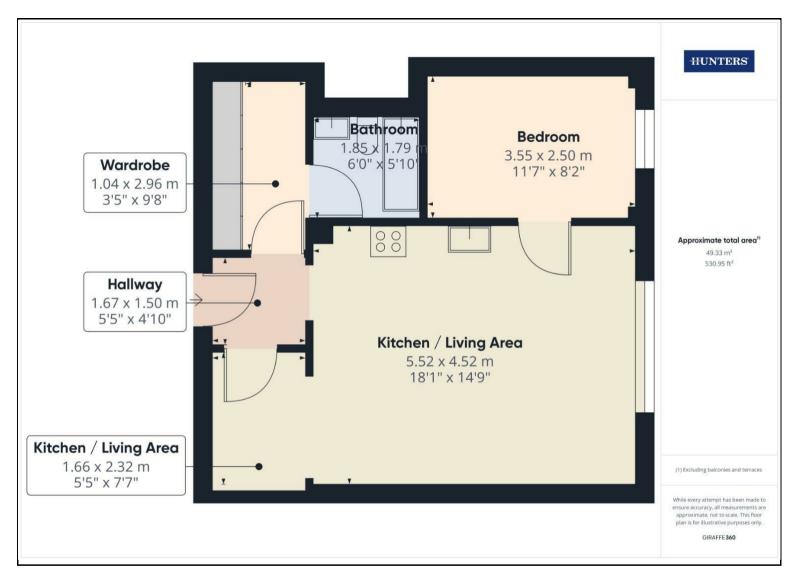

## Auction Guide £110,000

For sale by Modern Method of Auction is this spacious first floor one bedroom apartment with an open plan lounge and kitchen/dining area measuring 18'1" x 14'9" with views overlooking the scenic and well maintained communal gardens. The master bedroom measures 11'7" x 8'2". The property also benefits from a modern bathroom, a walk in storage and good facility area measuring 9'8" x 3'5", complemented with communal parking and communal grounds.