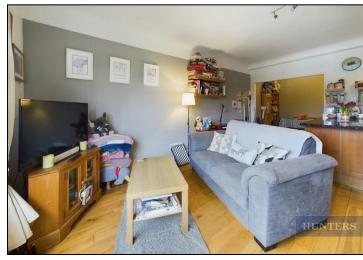

## Auction Guide £110,000

For sale by Modern Method of Auction is this spacious first floor one bedroom apartment with an open plan lounge and kitchen/dining area measuring 18'1" x 14'9" with views overlooking the scenic and well maintained communal gardens. The master bedroom measures 11'7" x 8'2". The property also benefits from a modern bathroom, a walk in storage and good facility area measuring 9'8" x 3'5", complemented with communal parking and communal grounds.

## **KEY FEATURES**

- For Sale by Modern Auction T & C's Apply
  - Subject to Reserve Price
    - Buyers Fees Apply
  - The Modern Method of Auction
- Spacious One Bedroom Apartment
- Open Plan Lounge, Dining & Kitchen
  - Bathroom
  - Walk in Storage/ Facility Area
  - Communal Gardens & Parking
    - Superb Location