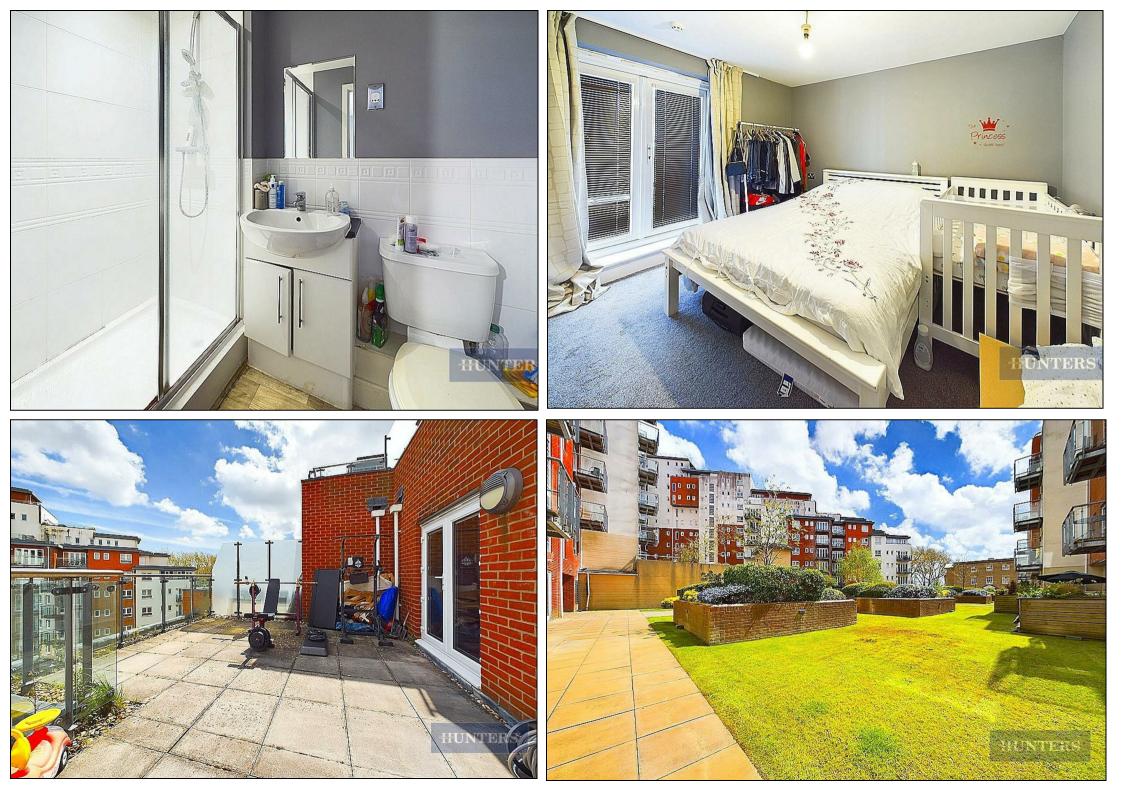

## Offers In Excess Of £170,000

\*\* CASH BUYERS ONLY \*\* Situated on the fourth floor.

The stand out feature of this apartment has to be the terrace which spans the full width of the apartment and is accessed by two sets of patio doors. The roof terrace has glass balustrading around its perimeter and over looks the communal courtyard gardens.

HUNTERS

HERE TO GET **you** THERE

Internally, there are two bedrooms, one of which has an ensuite.

The lounge is open plan to the kitchen which has a range of wall an base units, built in oven, hob and microwave.

The apartment also has a bathroom off the hallway.

Features outside the property include allocated undercroft parking space and beautiful communal residents' gardens found to the rear of the building which are predominantly laid to lawn with raised planted areas as well as a communal gym equipped with treadmill and weight lifting equipment. Oceana Boulevard is ideally situated for access to Southampton City Centre with its range of shopping facilities including West Quay shopping centre. The property is just 0.2mi from Oxford Street which compromises a multitude of restaurants and bars.

## **KEY FEATURES**

- Cash Only
- Modern fitted kitchen
- Ideal for First Time Buyers and Investors
  - Secure Telephone Entry System
  - Communal Garden and Gym
- 0.9mi to West Quay Shopping Centre
  - EPC : TBC
  - Council Tax : C