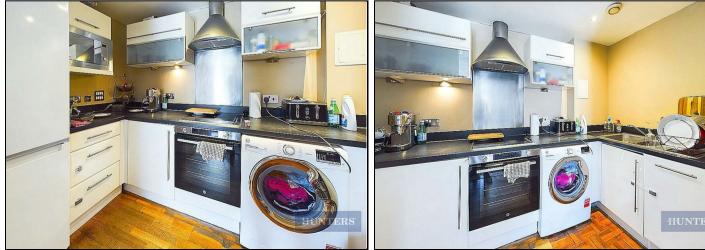

HUNTERS

HERE TO GET **you** THERE

Internally, there are two bedrooms, one of which has an ensuite.

The lounge is open plan to the kitchen which has a range of wall an base units, built in oven, hob and microwave.

## **KEY FEATURES**

- Cash Only
- Modern fitted kitchen
- Ideal for First Time Buyers and Investors
  - Secure Telephone Entry System
  - Communal Garden and Gym
- 0.9mi to West Quay Shopping Centre
  - EPC : TBC
  - Council Tax : C