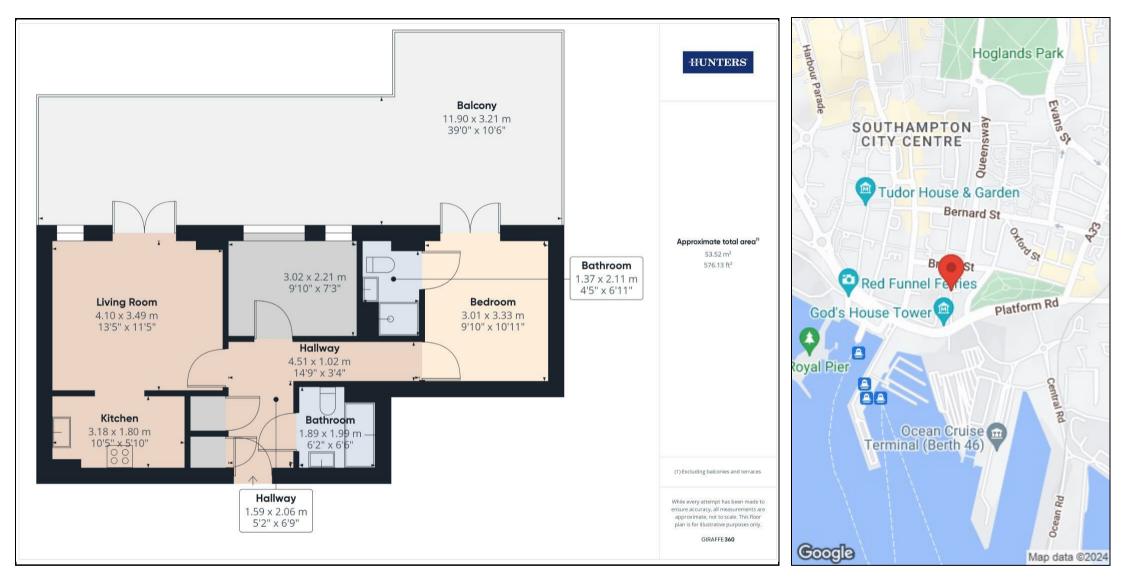

## Offers In Excess Of £170,000

\*\* CASH BUYERS ONLY \*\* Situated on the fourth floor.

The stand out feature of this apartment has to be the terrace which spans the full width of the apartment and is accessed by two sets of patio doors. The roof terrace has glass balustrading around its perimeter and over looks the communal courtyard gardens.

HUNTERS

HERE TO GET **you** THERE

Internally, there are two bedrooms, one of which has an ensuite.

The lounge is open plan to the kitchen which has a range of wall an base units, built in oven, hob and microwave.

The apartment also has a bathroom off the hallway.

Features outside the property include allocated undercroft parking space and beautiful communal residents' gardens found to the rear of the building which are predominantly laid to lawn with raised planted areas as well as a communal gym equipped with treadmill and weight lifting equipment. Oceana Boulevard is ideally situated for access to Southampton City Centre with its range of shopping facilities including West Quay shopping centre. The property is just 0.2mi from Oxford Street which compromises a multitude of restaurants and bars.