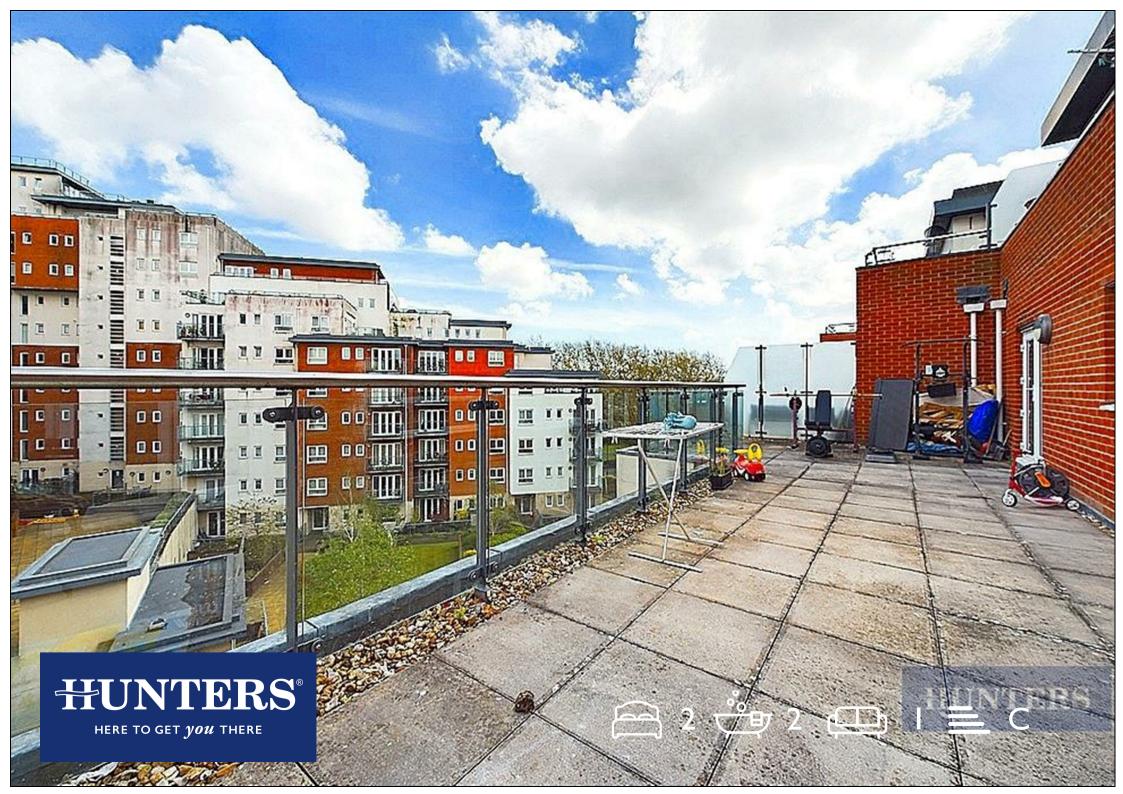

## Offers In Excess Of £170,000

\*\* CASH BUYERS ONLY \*\* Situated on the fourth floor.

The stand out feature of this apartment has to be the terrace which spans the full width of the apartment and is accessed by two sets of patio doors. The roof terrace has glass balustrading around its perimeter and over looks the communal courtyard gardens.

The apartment also has a bathroom off the hallway.

Features outside the property include allocated undercroft parking space and beautiful communal residents' gardens found to the rear of the building which are predominantly laid to lawn with raised planted areas as well as a communal gym equipped with treadmill and weight lifting equipment. Oceana Boulevard is ideally situated for access to Southampton City Centre with its range of shopping facilities including West Quay shopping centre. The property is just 0.2mi from Oxford Street which compromises a multitude of restaurants and bars.