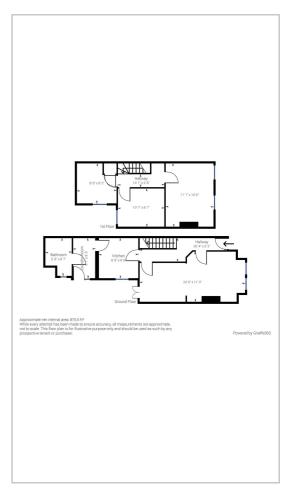

# HUNTERS

HERE TO GET YOU THERE



## **Garton Road**

Southampton, SO19 2DJ

£1,200 Per Calendar Month









We are delighted to present this fantastic three bedroom semi detached house situated in the popular location of Woolston. The property comprises entrance hall, through lounge/diner, kitchen, downstairs bathroom, utility room and three bedrooms. Benefits include an enclosed rear garden with side access, on road permit parking, double glazing and gas central heating. No pets, smokers.



#### Area Map



#### Floor Plans



### **Energy Efficiency Graph**



These particulars are intended to give a fair and reliable description of the property but no responsibility for any inaccuracy or error can be accepted and do not constitute an offer or contract. We have not tested any services or appliances (including central heating if fitted) referred to in these particulars and the purchasers are advised to satisfy themselves as to the working order and condition. If a property is unoccupied at any time there may be reconnection charges for any switched off/disconnected or drained services or appliances - All measurements are approximate.

THINKING OF SELLING? If you are thinking of selling your home or just curious to discover the value of your property, Hunters would be pleased to provide free, no obligation sale