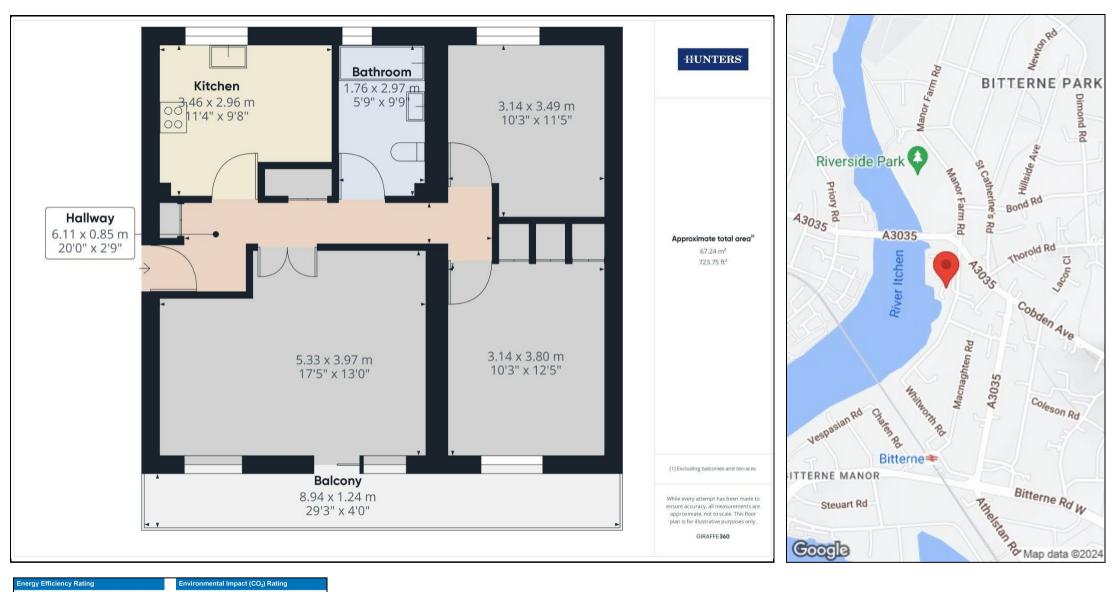

## Per Month £1,350 Per Month

Set within a quiet cul de sac development boasting direct views over the river Itchen is this 1st floor, freshly decorated two bedroom apartment. The property comprises, a spacious lounge with large windows and patio door leading onto large balcony facing the river. A newly fitted modern handleless kitchen with a range of eye and base level units and built in appliances such as electric cooker/hob, fridge, freezer, washer dryer and dishwasher. The master double bedroom equipped with double wardrobes and further river views. The second double bedroom generously sized and a family bathroom complete with shower attachment over the bath. The property benefits further from new electric storage heating, new pressurised hot water system, double glazing and a car port with space that can take up to two cars. This property is conveniently located close to amenities and Riverside Park.

## **KEY FEATURES**

- Stunning River Views
- Quite Cul De Sac Location
  - Newly Decorated
- Two Allocated Parking Spaces
  - Double Glazed
  - Local Amenities Nearby
- Newly Fitted Modern Kitchen
  - First Floor
  - Council Tax Band C
    - EPC C