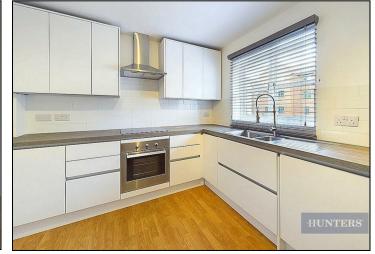

## Per Month £1,350 Per Month

Set within a quiet cul de sac development boasting direct views over the river Itchen is this 1st floor, freshly decorated two bedroom apartment. The property comprises, a spacious lounge with large windows and patio door leading onto large balcony facing the river. A newly fitted modern handleless kitchen with a range of eye and base level units and built in appliances such as electric cooker/hob, fridge, freezer, washer dryer and dishwasher. The master double bedroom equipped with double wardrobes and further river views. The second double bedroom generously sized and a family bathroom complete with shower attachment over the bath. The property benefits further from new electric storage heating, new pressurised hot water system, double glazing and a car port with space that can take up to two cars. This property is conveniently located close to amenities and Riverside Park.

## **KEY FEATURES**

- Stunning River Views
- Quite Cul De Sac Location
  - Newly Decorated
- Two Allocated Parking Spaces
  - Double Glazed
  - Local Amenities Nearby
- Newly Fitted Modern Kitchen
  - First Floor
  - Council Tax Band C
    - EPC C