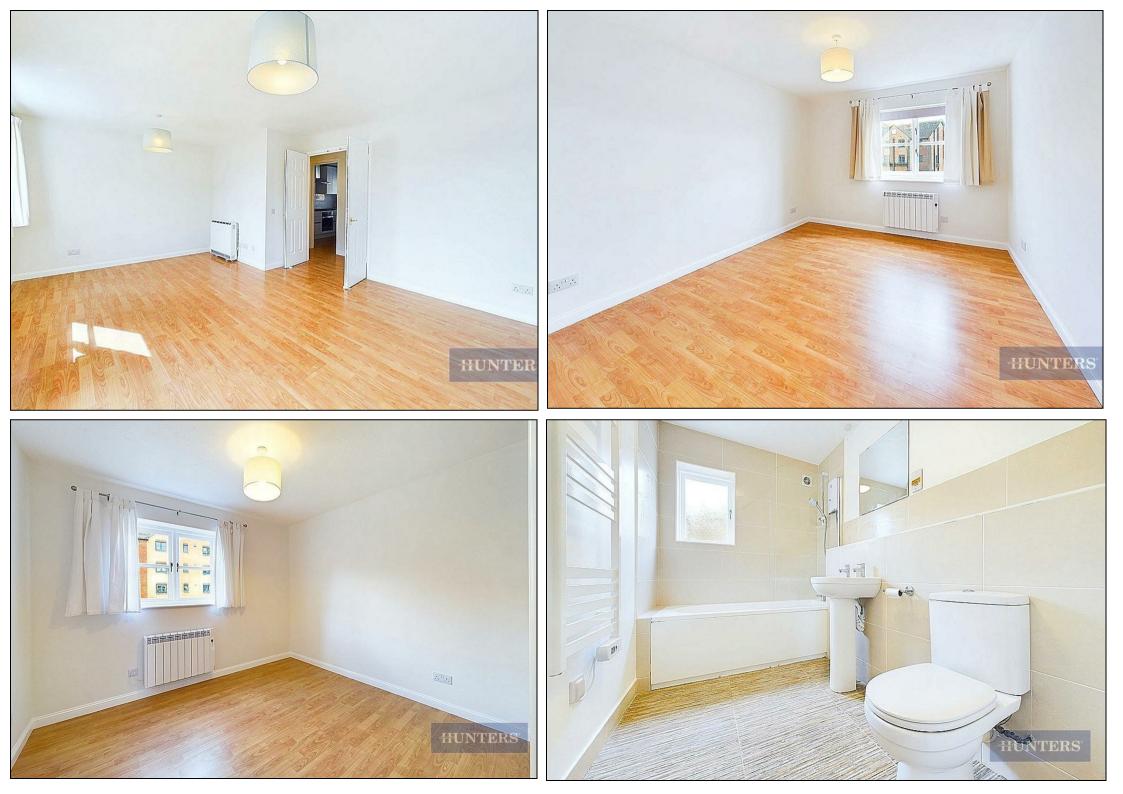

## Per Month £1,350 Per Month

Set within a quiet cul de sac development boasting direct views over the river Itchen is this 1st floor, freshly decorated two bedroom apartment. The property comprises, a spacious lounge with large windows and patio door leading onto large balcony facing the river. A newly fitted modern handleless kitchen with a range of eye and base level units and built in appliances such as electric cooker/hob, fridge, freezer, washer dryer and dishwasher. The master double bedroom equipped with double wardrobes and further river views. The second double bedroom generously sized and a family bathroom complete with shower attachment over the bath. The property benefits further from new electric storage heating, new pressurised hot water system, double glazing and a car port with space that can take up to two cars. This property is conveniently located close to amenities and Riverside Park.

## **KEY FEATURES**

- Stunning River Views
- Quite Cul De Sac Location
  - Newly Decorated
- Two Allocated Parking Spaces
  - Double Glazed
  - Local Amenities Nearby
- Newly Fitted Modern Kitchen
  - First Floor
  - Council Tax Band C
    - EPC C