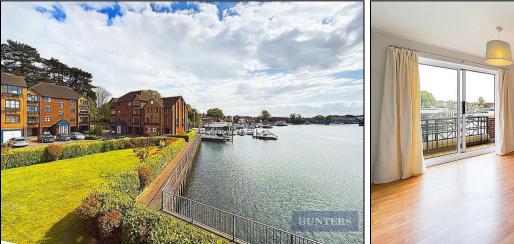

## Per Month £1,350 Per Month

Set within a quiet cul de sac development boasting direct views over the river Itchen is this 1st floor, freshly decorated two bedroom apartment. The property comprises, a spacious lounge with large windows and patio door leading onto large balcony facing the river. A newly fitted modern handleless kitchen with a range of eye and base level units and built in appliances such as electric cooker/hob, fridge, freezer, washer dryer and dishwasher. The master double bedroom equipped with double wardrobes and further river views. The second double bedroom generously sized and a family bathroom complete with shower attachment over the bath. The property benefits further from new electric storage heating, new pressurised hot water system, double glazing and a car port with space that can take up to two cars. This property is conveniently located close to amenities and Riverside Park.

## **KEY FEATURES**

- Stunning River Views
- Quite Cul De Sac Location
  - Newly Decorated
- Two Allocated Parking Spaces
  - Double Glazed
  - Local Amenities Nearby
- Newly Fitted Modern Kitchen
  - First Floor
  - Council Tax Band C
    - EPC C