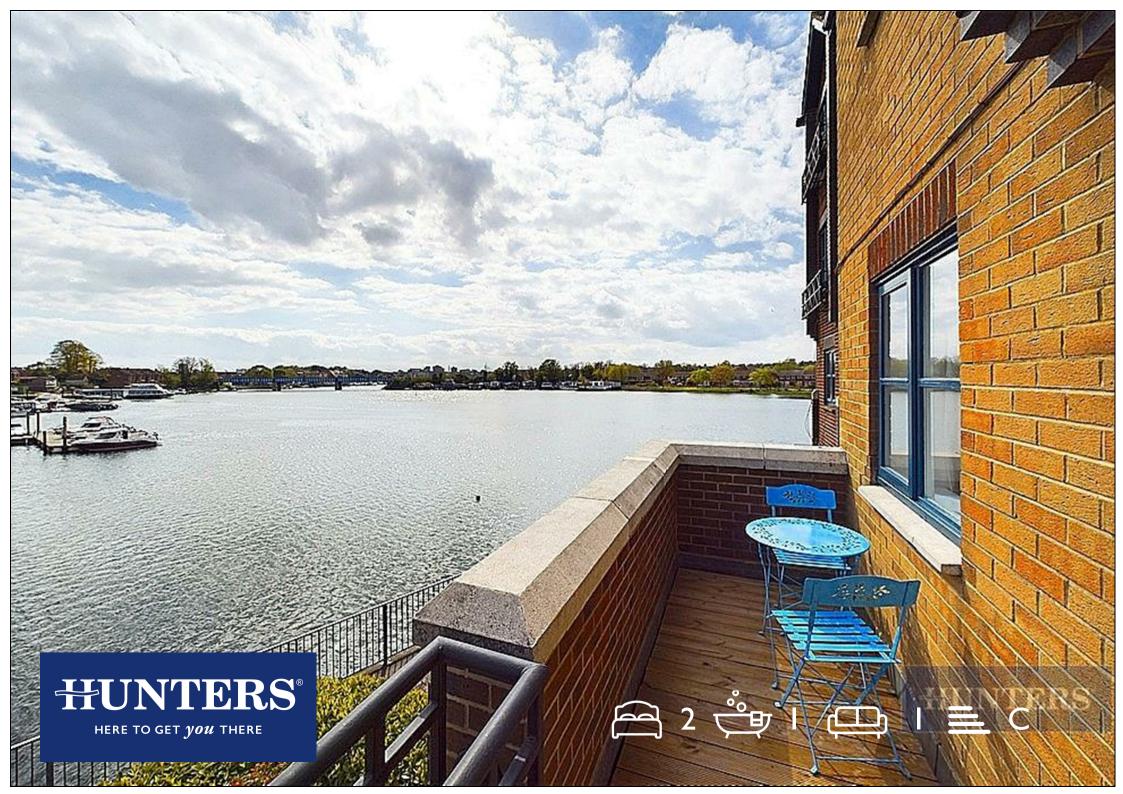

## **Riverdene Place, Southampton**

## Per Month £1,350 Per Month

Set within a quiet cul de sac development boasting direct views over the river Itchen is this 1st floor, freshly decorated two bedroom apartment. The property comprises, a spacious lounge with large windows and patio door leading onto large balcony facing the river. A newly fitted modern handleless kitchen with a range of eye and base level units and built in appliances such as electric cooker/hob, fridge, freezer, washer dryer and dishwasher. The master double bedroom equipped with double wardrobes and further river views. The second double bedroom generously sized and a family bathroom complete with shower attachment over the bath. The property benefits further from new electric storage heating, new pressurised hot water system, double glazing and a car port with space that can take up to two cars. This property is conveniently located close to amenities and Riverside Park.

## **KEY FEATURES**

- Stunning River Views
- Quite Cul De Sac Location
  - Newly Decorated
- Two Allocated Parking Spaces
  - Double Glazed
  - Local Amenities Nearby
- Newly Fitted Modern Kitchen
  - First Floor
  - Council Tax Band C
    - EPC C