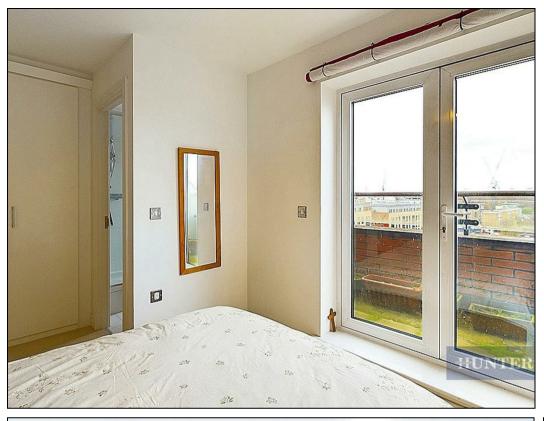

## Offers In Excess Of £170,000

Welcome to this beautifully presented 9th floor apartment situated in the centre of Southampton. This apartment has all modern features finished to a very high standard throughout. Residing on a single, well-designed floor, the layout incorporates a spacious hallway with an ample sized storage cupboard. To the left the first double bedroom fixed with a built-in wardrobe space. Adjacent to this is the main bedroom equipped with ensuite walk-in shower space and heated towel rail. The reasonably sized bedroom has French doors leading out to a spectacular north facing city skyline view. Opposite to the bedroom the living area with enough sitting and dinning space in one for all entertaining topped with spectacular south facing water view. The kitchen is built to a high standard with an appliance's oven, hob, cooker hood, dishwasher, microwave, and washer dryer are integrated. Features outside the property include allocated undercroft parking space and beautiful communal residents' gardens found to the rear of the building which are predominantly laid to lawn with raised planted areas as well as a communal gym equipped with treadmill and weight lifting equipment.