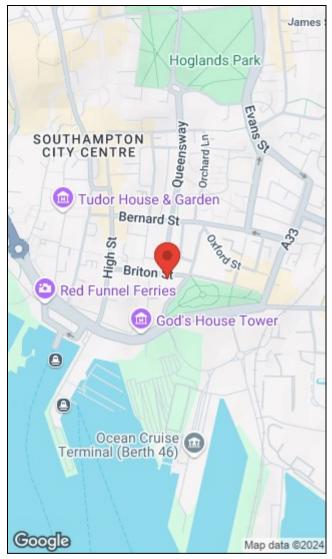

## Briton Street, Southampton

Oceana Boulevard was constructed in 2005 and is situated 0.3 miles away from Southampton city centre which offers an array of amenities on its doorstep some of which include: Restaurants, Bars, Hair salon, Coffee shops, Telephone house surgery, Convenience store and Queens Park. The location also benefits from easy access onto a local bus routes to travel the remaining city.