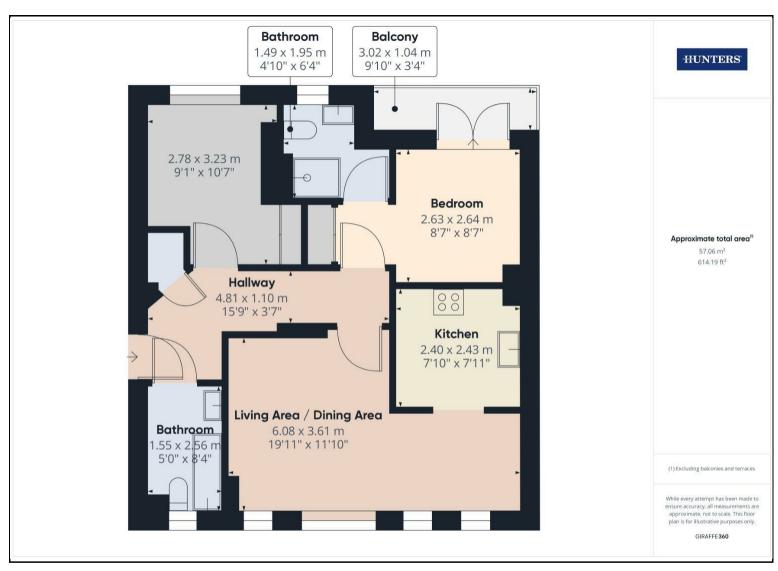

## Offers In Excess Of £170,000

Welcome to this beautifully presented 9th floor apartment situated in the centre of Southampton. This apartment has all modern features finished to a very high standard throughout. Residing on a single, well-designed floor, the layout incorporates a spacious hallway with an ample sized storage cupboard. To the left the first double bedroom fixed with a built-in wardrobe space. Adjacent to this is the main bedroom equipped with ensuite walk-in shower space and heated towel rail. The reasonably sized bedroom has French doors leading out to a spectacular north facing city skyline view. Opposite to the bedroom the living area with enough sitting and dinning space in one for all entertaining topped with spectacular south facing water view. The kitchen is built to a high standard with an appliance's oven, hob, cooker hood, dishwasher, microwave, and washer dryer are integrated. Features outside the property include allocated undercroft parking space and beautiful communal residents' gardens found to the rear of the building which are predominantly laid to lawn with raised planted areas as well as a communal gym equipped with treadmill and weight lifting equipment.