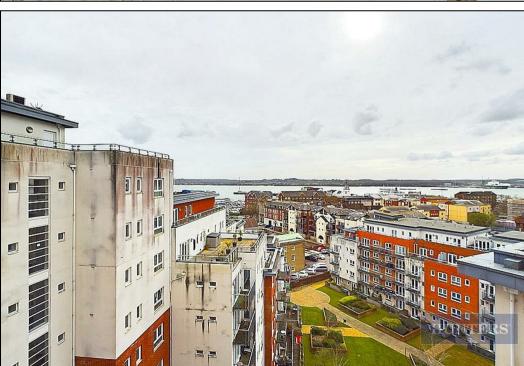

## Offers In Excess Of £170,000

Welcome to this beautifully presented 9th floor apartment situated in the centre of Southampton. This apartment has all modern features finished to a very high standard throughout. Residing on a single, well-designed floor, the layout incorporates a spacious hallway with an ample sized storage cupboard. To the left the first double bedroom fixed with a built-in wardrobe space. Adjacent to this is the main bedroom equipped with ensuite walk-in shower space and heated towel rail. The reasonably sized bedroom has French doors leading out to a spectacular north facing city skyline view. Opposite to the bedroom the living area with enough sitting and dinning space in one for all entertaining topped with spectacular south facing water view. The kitchen is built to a high standard with an appliance's oven, hob, cooker hood, dishwasher, microwave, and washer dryer are integrated. Features outside the property include allocated undercroft parking space and beautiful communal residents' gardens found to the rear of the building which are predominantly laid to lawn with raised planted areas as well as a communal gym equipped with treadmill and weight lifting equipment.

Oceana Boulevard was constructed in 2005 and is situated 0.3 miles away from Southampton city centre which offers an array of amenities on its doorstep some of which include: Restaurants, Bars, Hair salon, Coffee shops, Telephone house surgery, Convenience store and Queens Park. The location also benefits from easy access onto a local bus routes to travel the remaining city.