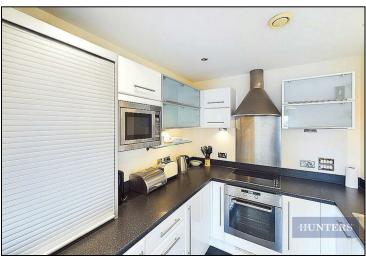

## Offers In Excess Of £170,000

Welcome to this beautifully presented 9th floor apartment situated in the centre of Southampton. This apartment has all modern features finished to a very high standard throughout. Residing on a single, well-designed floor, the layout incorporates a spacious hallway with an ample sized storage cupboard. To the left the first double bedroom fixed with a built-in wardrobe space. Adjacent to this is the main bedroom equipped with ensuite walk-in shower space and heated towel rail. The reasonably sized bedroom has French doors leading out to a spectacular north facing city skyline view. Opposite to the bedroom the living area with enough sitting and dinning space in one for all entertaining topped with spectacular south facing water view. The kitchen is built to a high standard with an appliance's oven, hob, cooker hood, dishwasher, microwave, and washer dryer are integrated. Features outside the property include allocated undercroft parking space and beautiful communal residents' gardens found to the rear of the building which are predominantly laid to lawn with raised planted areas as well as a communal gym equipped with treadmill and weight lifting equipment.