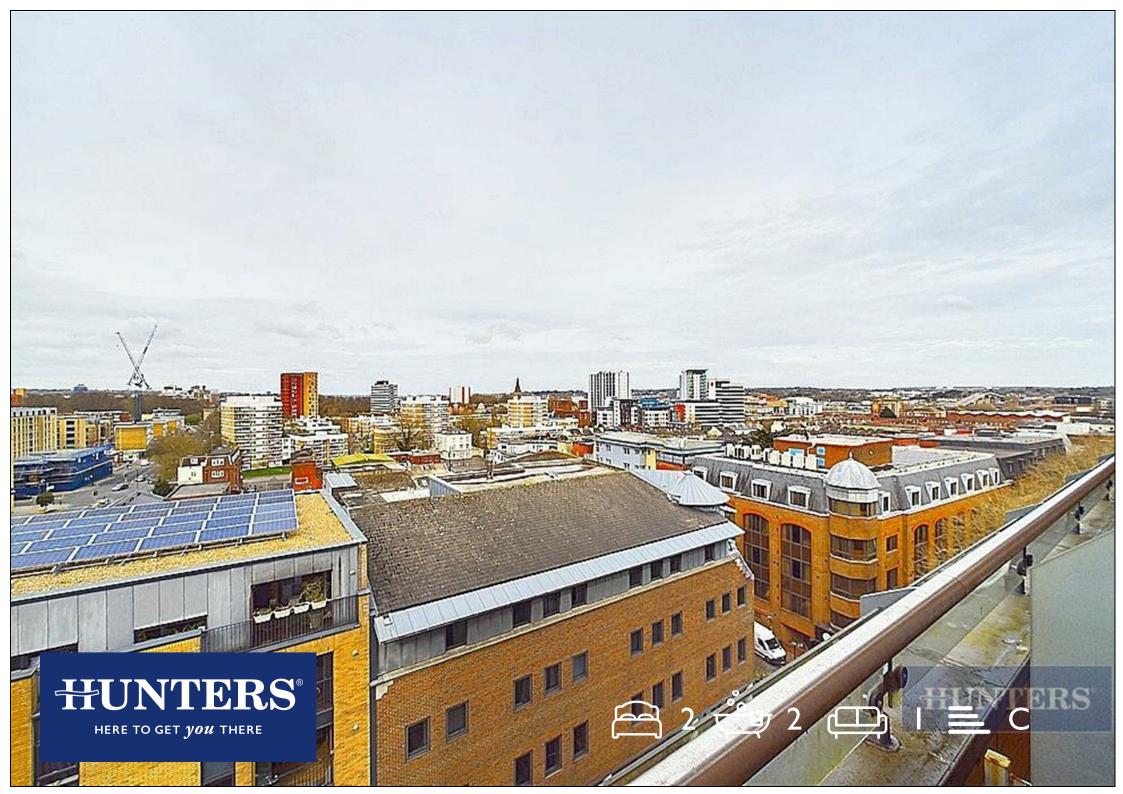

## Offers In Excess Of £170,000

Welcome to this beautifully presented 9th floor apartment situated in the centre of Southampton. This apartment has all modern features finished to a very high standard throughout. Residing on a single, well-designed floor, the layout incorporates a spacious hallway with an ample sized storage cupboard. To the left the first double bedroom fixed with a built-in wardrobe space. Adjacent to this is the main bedroom equipped with ensuite walk-in shower space and heated towel rail. The reasonably sized bedroom has French doors leading out to a spectacular north facing city skyline view. Opposite to the bedroom the living area with enough sitting and dinning space in one for all entertaining topped with spectacular south facing water view. The kitchen is built to a high standard with an appliance's oven, hob, cooker hood, dishwasher, microwave, and washer dryer are integrated. Features outside the property include allocated undercroft parking space and beautiful communal residents' gardens found to the rear of the building which are predominantly laid to lawn with raised planted areas as well as a communal gym equipped with treadmill and weight lifting equipment.

Oceana Boulevard was constructed in 2005 and is situated 0.3 miles away from Southampton city centre which offers an array of amenities on its doorstep some of which include: Restaurants, Bars, Hair salon, Coffee shops, Telephone house surgery, Convenience store and Queens Park. The location also benefits from easy access onto a local bus routes to travel the remaining city.