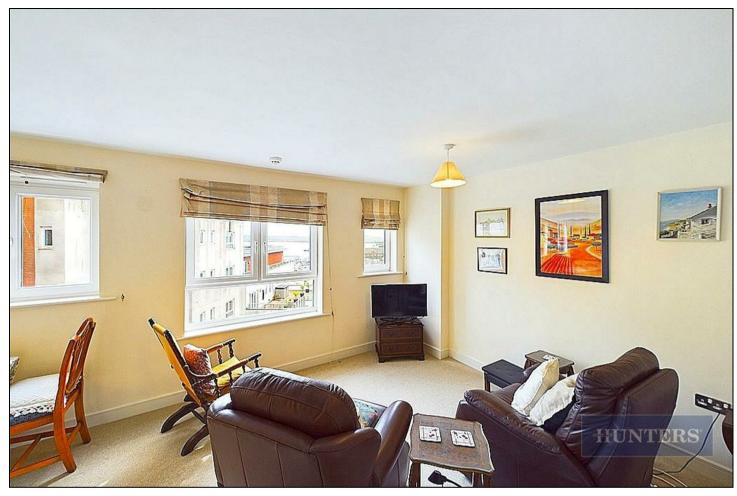

## Offers In Excess Of £170,000

Welcome to this beautifully presented 9th floor apartment situated in the centre of Southampton. This apartment has all modern features finished to a very high standard throughout. Residing on a single, well-designed floor, the layout incorporates a spacious hallway with an ample sized storage cupboard. To the left the first double bedroom fixed with a built-in wardrobe space. Adjacent to this is the main bedroom equipped with ensuite walk-in shower space and heated towel rail. The reasonably sized bedroom has French doors leading out to a spectacular north facing city skyline view. Opposite to the bedroom the living area with enough sitting and dinning space in one for all entertaining topped with spectacular south facing water view. The kitchen is built to a high standard with an appliance's oven, hob, cooker hood, dishwasher, microwave, and washer dryer are integrated. Features outside the property include allocated undercroft parking space and beautiful communal residents' gardens found to the rear of the building which are predominantly laid to lawn with raised planted areas as well as a communal gym equipped with treadmill and weight lifting equipment.