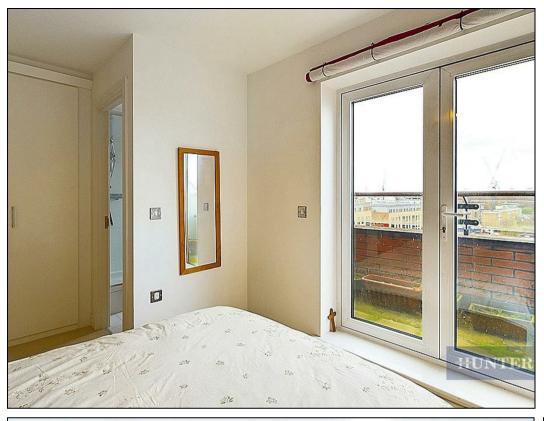

## Asking Price £175,000

\*\* CASH BUYERS ONLY \*\* Welcome to this beautifully presented 9th floor apartment situated in the centre of Southampton. This apartment has all modern features finished to a very high standard throughout. Residing on a single, well-designed floor, the layout incorporates a spacious hallway with an ample sized storage cupboard. To the left the first double bedroom fixed with a built-in wardrobe space. Adjacent to this is the main bedroom equipped with ensuite walk-in shower space and heated towel rail. The reasonably sized bedroom has French doors leading out to a spectacular north facing city skyline view. Opposite to the bedroom the living area with enough sitting and dinning space in one for all entertaining topped with spectacular south facing water view. The kitchen is built to a high standard with an appliance's oven, hob, cooker hood, dishwasher, microwave, and washer dryer are integrated. Features outside the property include allocated undercroft parking space and beautiful communal residents' gardens found to the rear of the building which are predominantly laid to lawn with raised planted areas as well as a communal gym equipped with treadmill and weight lifting equipment.