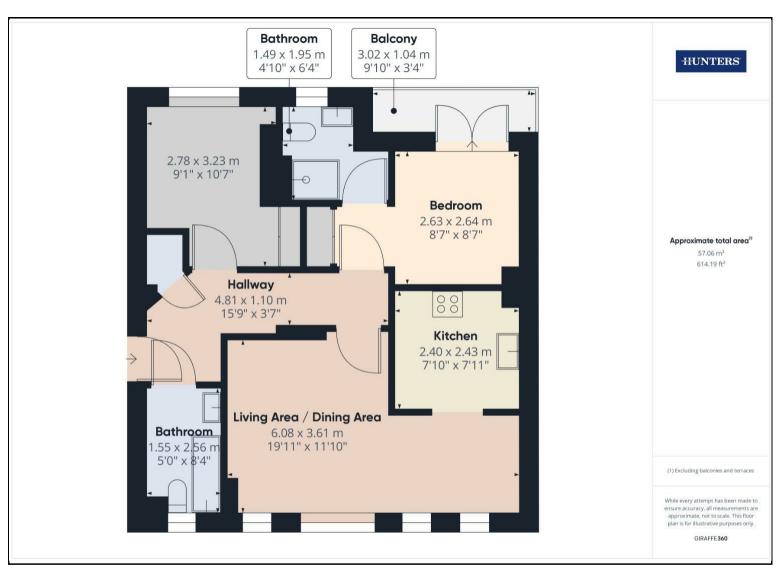

## Asking Price £175,000

\*\* CASH BUYERS ONLY \*\* Welcome to this beautifully presented 9th floor apartment situated in the centre of Southampton. This apartment has all modern features finished to a very high standard throughout. Residing on a single, well-designed floor, the layout incorporates a spacious hallway with an ample sized storage cupboard. To the left the first double bedroom fixed with a built-in wardrobe space. Adjacent to this is the main bedroom equipped with ensuite walk-in shower space and heated towel rail. The reasonably sized bedroom has French doors leading out to a spectacular north facing city skyline view. Opposite to the bedroom the living area with enough sitting and dinning space in one for all entertaining topped with spectacular south facing water view. The kitchen is built to a high standard with an appliance's oven, hob, cooker hood, dishwasher, microwave, and washer dryer are integrated. Features outside the property include allocated undercroft parking space and beautiful communal residents' gardens found to the rear of the building which are predominantly laid to lawn with raised planted areas as well as a communal gym equipped with treadmill and weight lifting equipment.