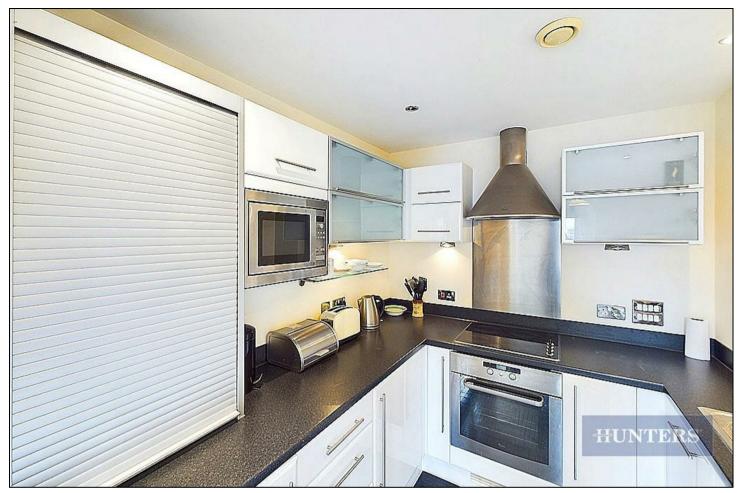

## Asking Price £175,000

\*\* CASH BUYERS ONLY \*\* Welcome to this beautifully presented 9th floor apartment situated in the centre of Southampton. This apartment has all modern features finished to a very high standard throughout. Residing on a single, well-designed floor, the layout incorporates a spacious hallway with an ample sized storage cupboard. To the left the first double bedroom fixed with a built-in wardrobe space. Adjacent to this is the main bedroom equipped with ensuite walk-in shower space and heated towel rail. The reasonably sized bedroom has French doors leading out to a spectacular north facing city skyline view. Opposite to the bedroom the living area with enough sitting and dinning space in one for all entertaining topped with spectacular south facing water view. The kitchen is built to a high standard with an appliance's oven, hob, cooker hood, dishwasher, microwave, and washer dryer are integrated. Features outside the property include allocated undercroft parking space and beautiful communal residents' gardens found to the rear of the building which are predominantly laid to lawn with raised planted areas as well as a communal gym equipped with treadmill and weight lifting equipment.

## **KEY FEATURES**

- Cash Only
- Modern fitted kitchen
- Ideal for First Time Buyers and Investors
  - Secure Telephone Entry System
  - Communal Garden and Gym
- Short Distance to West Quay ShoppingCentre
  - EPC:
  - Council Tax : C