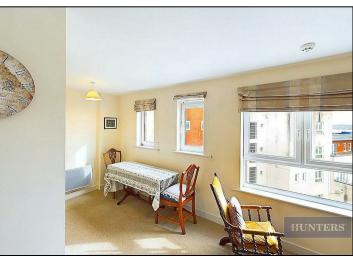

## Asking Price £175,000

\*\* CASH BUYERS ONLY \*\* Welcome to this beautifully presented 9th floor apartment situated in the centre of Southampton. This apartment has all modern features finished to a very high standard throughout. Residing on a single, well-designed floor, the layout incorporates a spacious hallway with an ample sized storage cupboard. To the left the first double bedroom fixed with a built-in wardrobe space. Adjacent to this is the main bedroom equipped with ensuite walk-in shower space and heated towel rail. The reasonably sized bedroom has French doors leading out to a spectacular north facing city skyline view. Opposite to the bedroom the living area with enough sitting and dinning space in one for all entertaining topped with spectacular south facing water view. The kitchen is built to a high standard with an appliance's oven, hob, cooker hood, dishwasher, microwave, and washer dryer are integrated. Features outside the property include allocated undercroft parking space and beautiful communal residents' gardens found to the rear of the building which are predominantly laid to lawn with raised planted areas as well as a communal gym equipped with treadmill and weight lifting equipment.