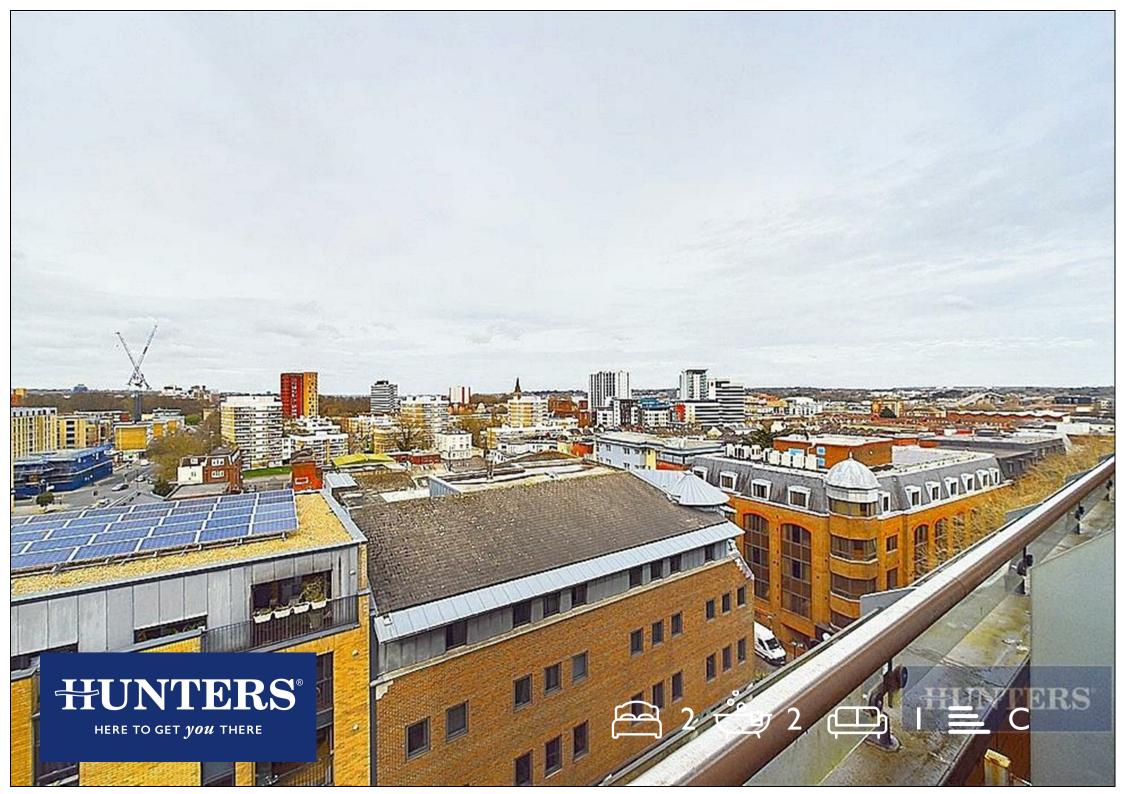

## Asking Price £175,000

\*\* CASH BUYERS ONLY \*\* Welcome to this beautifully presented 9th floor apartment situated in the centre of Southampton. This apartment has all modern features finished to a very high standard throughout. Residing on a single, well-designed floor, the layout incorporates a spacious hallway with an ample sized storage cupboard. To the left the first double bedroom fixed with a built-in wardrobe space. Adjacent to this is the main bedroom equipped with ensuite walk-in shower space and heated towel rail. The reasonably sized bedroom has French doors leading out to a spectacular north facing city skyline view. Opposite to the bedroom the living area with enough sitting and dinning space in one for all entertaining topped with spectacular south facing water view. The kitchen is built to a high standard with an appliance's oven, hob, cooker hood, dishwasher, microwave, and washer dryer are integrated. Features outside the property include allocated undercroft parking space and beautiful communal residents' gardens found to the rear of the building which are predominantly laid to lawn with raised planted areas as well as a communal gym equipped with treadmill and weight lifting equipment.

Oceana Boulevard was constructed in 2005 and is situated 0.3 miles away from Southampton city centre which offers an array of amenities on its doorstep some of which include: Restaurants, Bars, Hair salon, Coffee shops, Telephone house surgery, Convenience store and Queens Park. The location also benefits from easy access onto a local bus routes to travel the remaining city.