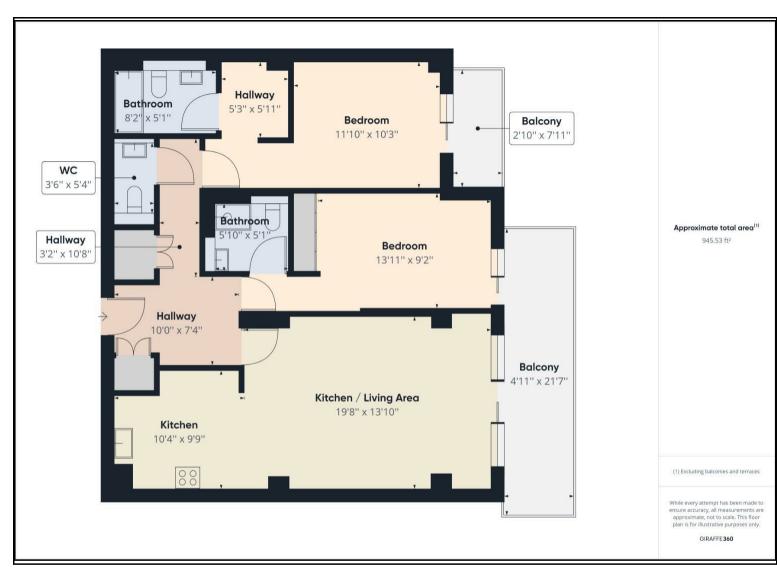

## Offers In Excess Of £350,000

This rarely available spacious fifth floor two bedroom apartment is located in the sought-after Sundowner Apartments in Ocean Village Marina. This airy apartment comprises of a sizeable hallway with storage cupboard, family bathroom and guest cloakroom, a large sitting/dining room with laminate flooring, modern fitted kitchen with integrated appliances, two double bedrooms with en-suite to the principal bedroom and benefitting from built in wardrobes to both rooms. The property also benefits from an allocated parking space, balcony from the sitting room and a separate balcony to the principal bedroom boasting direct marina views that extend towards Southampton Water. The building also benefits from an on-site concierge and video entry phone system.

## **KEY FEATURES**

- Large Reception Room
  - Modern Kitchen
- Two Double Bedrooms
- En-Suite to principal bedroom
  - Family Bathroom
  - Two Balconies
  - Direct Marina Views
- Secure underground parking
  - Concierge service
  - Waterside Property