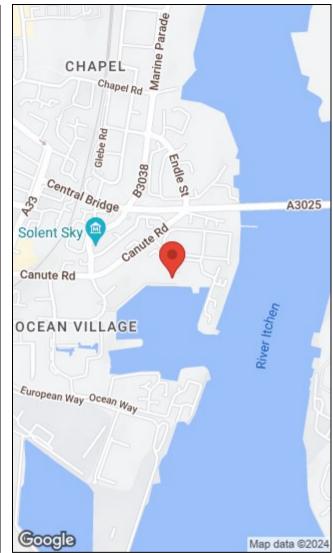

The property is situated within walking distance of Southampton city centre, Oxford Street and is also within close distance of local transport links.

Ocean Village Marina offers a relaxed atmosphere and something for everyone; bars, restaurants, cinema and activity centre.

Watch the boats sail from many resting spots around the water, follow the Titanic trail of history or enjoy a shopping trip to the bustling city centre. Ocean Village is offers local restaurants and bars, with a short stroll (0.5 miles) to the more lively Oxford Street.